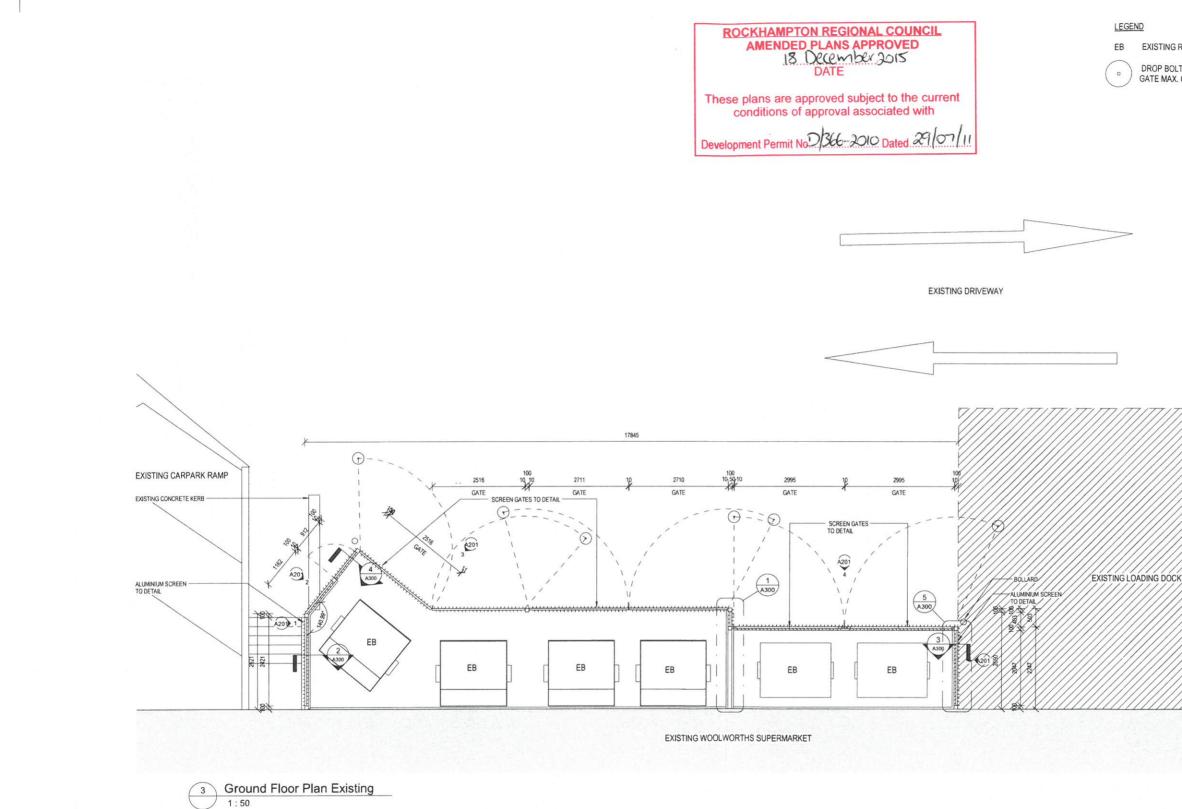

EB EXISTING REFUSE BIN

DROP BOLT FURRING LOCATED IN GATE MAX. OPEN POSITION (TYPICAL)

1:50

4 Elevation 4 A200 1 : 50

|                |       | rev.                  | date                                          | details                                                                                               | pa.init                                       |
|----------------|-------|-----------------------|-----------------------------------------------|-------------------------------------------------------------------------------------------------------|-----------------------------------------------|
|                |       | 1<br>2<br>A           | 27/10/2015<br>03/11/2015<br>03/11/2015        | FOR APPROVAL<br>REVISED FLOOR PLAN FOR APPROVAL<br>FOR TENDER                                         | 8 8 8                                         |
|                |       |                       |                                               |                                                                                                       |                                               |
|                |       |                       |                                               |                                                                                                       |                                               |
|                |       |                       |                                               |                                                                                                       |                                               |
|                |       |                       |                                               |                                                                                                       |                                               |
|                |       |                       |                                               |                                                                                                       |                                               |
|                |       |                       |                                               |                                                                                                       | 1                                             |
|                |       |                       |                                               |                                                                                                       |                                               |
|                |       |                       |                                               |                                                                                                       |                                               |
|                |       |                       |                                               |                                                                                                       |                                               |
|                |       |                       |                                               |                                                                                                       |                                               |
|                |       |                       |                                               |                                                                                                       |                                               |
|                |       |                       |                                               |                                                                                                       |                                               |
|                |       |                       |                                               |                                                                                                       |                                               |
| L              |       |                       |                                               |                                                                                                       |                                               |
|                |       |                       |                                               |                                                                                                       |                                               |
|                |       |                       |                                               |                                                                                                       |                                               |
| rrent          |       |                       |                                               |                                                                                                       |                                               |
| 107/11         |       |                       |                                               |                                                                                                       |                                               |
| <u>[0]]</u> ]] |       | Thomso                | nAdsett acc<br>eness or ac                    | ept no responsibility for the usability<br>curacy of data transferred electronic                      | ally,                                         |
|                |       | Recipier<br>verificat | nts should w<br>ion. Use figu                 | then necessary request a hard copy<br>ared dimensions in preference to sca<br>everified on site.      | version for                                   |
|                |       | These of              | trawings an                                   | C Copyright<br>d designs and the copyright thereof a<br>in Adsett (NSW) Pty Ltd and must no           | are the                                       |
|                |       | Thomso<br>A.B.N.      | d or copied w<br>on Adsett (N<br>72 105 314 ( | without the written permission of<br>ISW) Pty Ltd.<br>636.                                            | A 00 0300,                                    |
|                |       | NOMINA                | as Thomso<br>TED ARCHITE<br>Iffett (5376), Da | nAdsett.<br>CTS: Charles Glanville (3130). Dayne Mearre<br>avid Lane (5451). Christopher Straw (7488) | s (4344),                                     |
|                |       | Th                    | IOIT                                          | nson Adse                                                                                             | ett                                           |
|                |       |                       |                                               |                                                                                                       |                                               |
|                |       |                       | hitectur<br>2<br>ntworth /                    | e   urban design   inte                                                                               | riors                                         |
|                |       | Surry I<br>PO Bo      | Hills NSV<br>x K342                           | V 2010 Fax: (02) 9003 9<br>Email:sydney@thomso                                                        | 1099<br>nadsett.com                           |
| AL.            |       | Hayma                 | arket NS<br>ww                                |                                                                                                       |                                               |
|                |       | ALL                   |                                               | STOWN                                                                                                 |                                               |
|                |       |                       |                                               |                                                                                                       |                                               |
|                |       | VV.JV                 |                                               |                                                                                                       |                                               |
|                |       |                       |                                               |                                                                                                       |                                               |
|                |       |                       |                                               | R HALL                                                                                                |                                               |
|                |       |                       |                                               |                                                                                                       |                                               |
|                |       |                       |                                               |                                                                                                       |                                               |
|                | ПЕ    | FOR C                 | HARTE                                         | R HALL                                                                                                |                                               |
|                | ПЕ    | FOR C                 |                                               | R HALL                                                                                                |                                               |
|                | ISSUE | FOR C                 | HARTE                                         | R HALL                                                                                                |                                               |
|                | ISSUE | FOR C                 | HARTE                                         | ER HALL<br>NS<br>date: 20 OCTOBER 201                                                                 | etti<br>priors<br>2000<br>0099<br>nadsett.com |
|                | ISSUE | FOR C                 | HARTE                                         | ER HALL<br>NS<br>date: 20 OCTOBER 201<br>scale: 1:50<br>drawn: Author                                 | 5                                             |
|                | ISSUE | FOR C                 | HARTE                                         | ER HALL<br>NS<br>date: 20 OCTOBER 201<br>scale: 1:50                                                  |                                               |