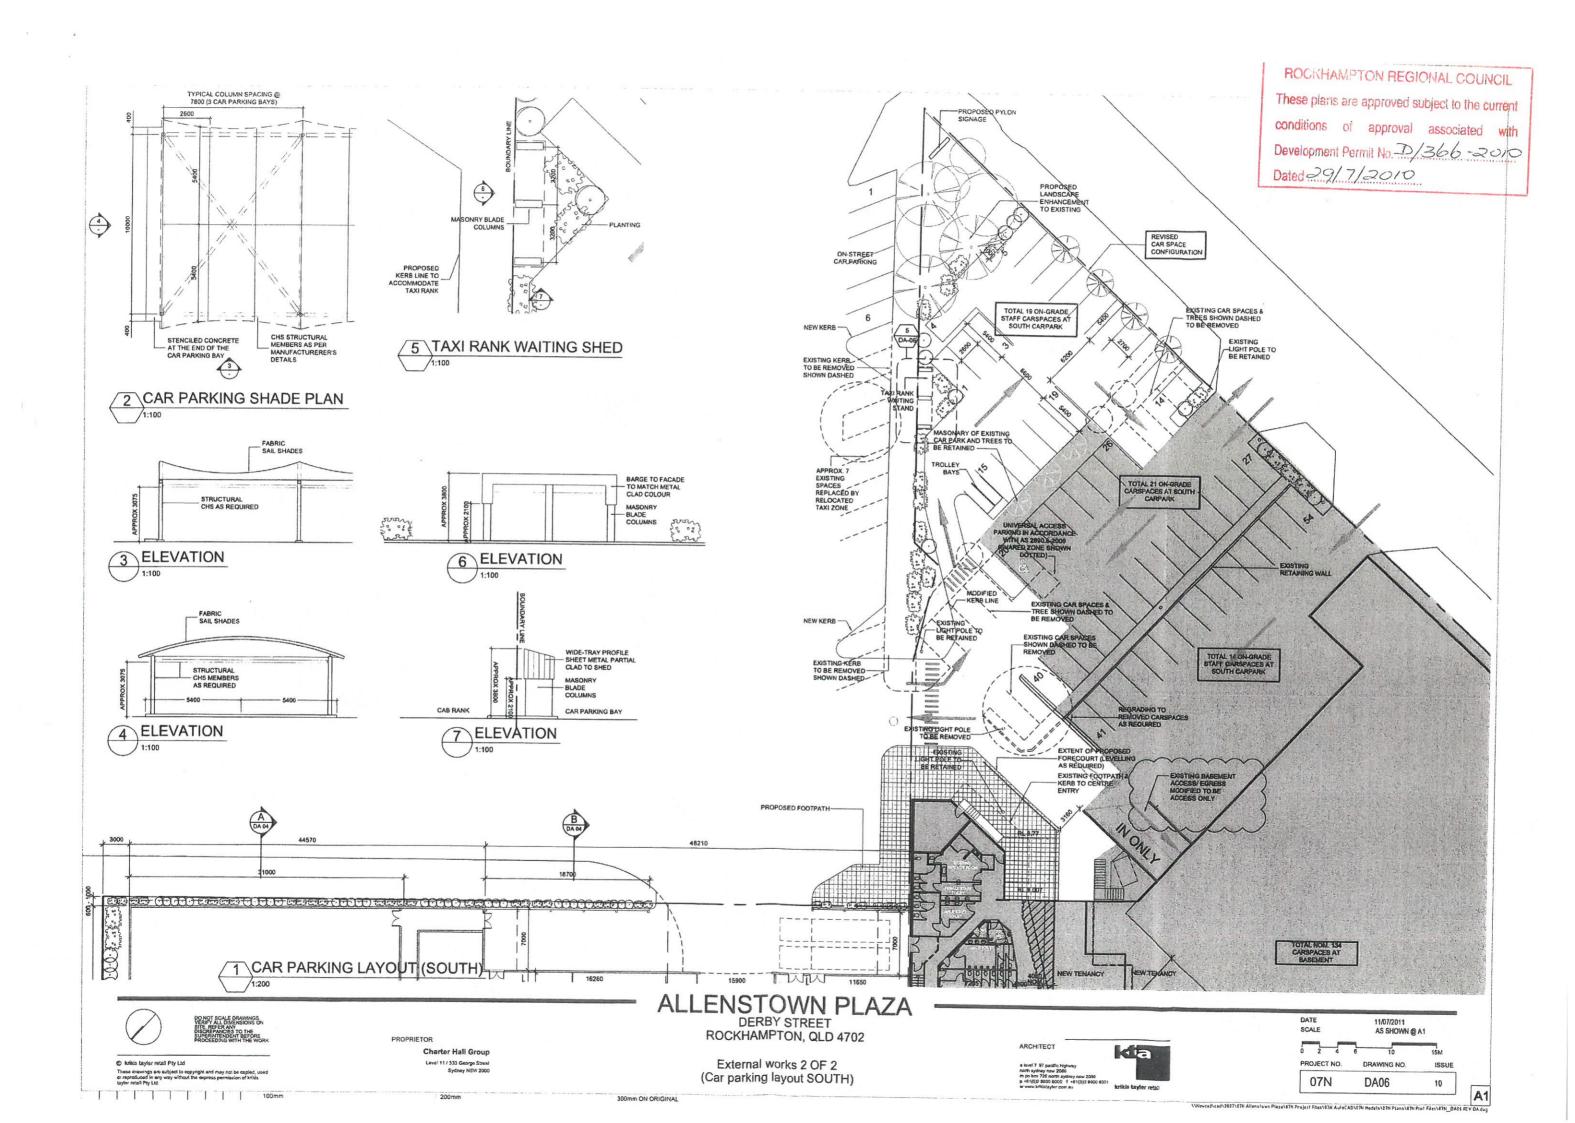

| DATE                 | 23/03/2011<br>1:200@A1 |              |
|----------------------|------------------------|--------------|
| 0 2 4<br>PROJECT NO. | 6 10<br>DRAWING NO.    | 15M<br>ISSUE |
| 07N                  | DA03                   | 8            |









Initial to the set of the set 1 1 1 1 1 1 1 1 100m

200mm

300mm ON ORIGINAL

rikis tayler retail

ROCKHAMPTON REGIONAL COUNCIL These plans are approved subject to the curren conditions of approval associated wit Development Permit No. 2/366-2010 Dated 29/7/2011

| ATE        | 11/07/2011  |       |
|------------|-------------|-------|
| CALE       | 1:500 @ A1  |       |
| 5 10       | 15 25       | 37.5M |
| ROJECT NO. | DRAWING NO. | ISSUE |
| 07N        | DA09        | 6     |

Wewcadicas/2007/07H Allenstown Pieza/07N Project Files/07N AutoCAD/07H Models/07H Pians/07H Plot Files/07K\_DA09 REV DAdwg



1

,

.

100mm

200mm

| $\times / $            |                                               |
|------------------------|-----------------------------------------------|
| $/ \ti