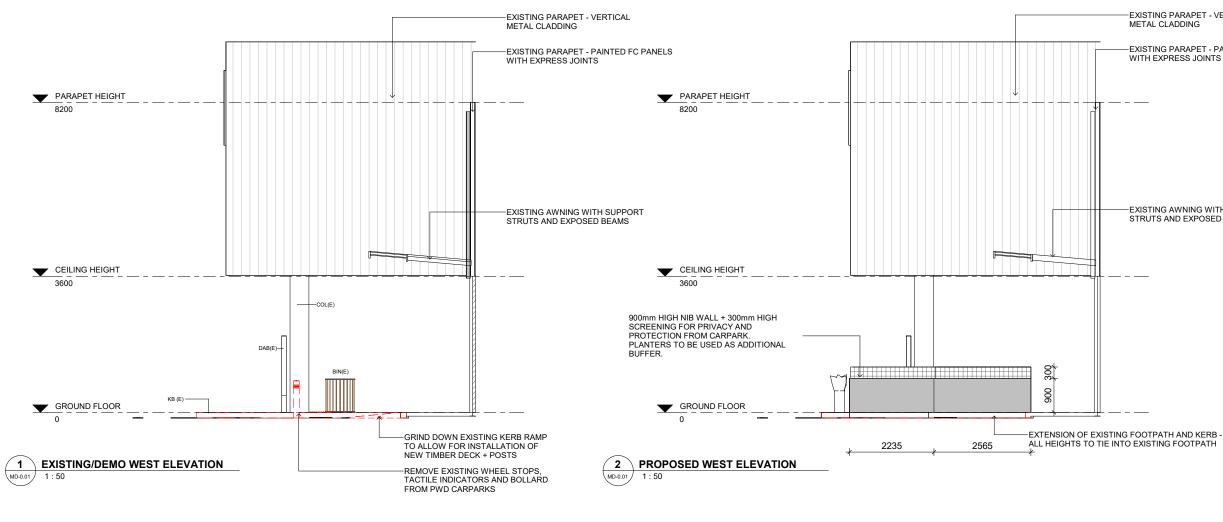

GENERAL LEGEND Keynote Tex

-EXISTING PARAPET - VERTIC METAL CLADDING

-EXISTING PARAPET - PAINTE WITH EXPRESS JOINTS

CLIENT:

BURGER URGE

PROJECT:

BU ALLENSTOWN

LOCATION: ALLENSTOWN SQUARE SHOPPING CENTRE 139-145 DERBY ST, ALLENSTOWN. Q 4700

DRAWING: DETAIL ELEVATIONS - CARPARK

SCALE: 1:50@A1 1:100@A3 DATE: DRAWN BY: NORTH FEB '24' JS JOB No.: DWG No.: REV: 2415 WD-4.02 P4