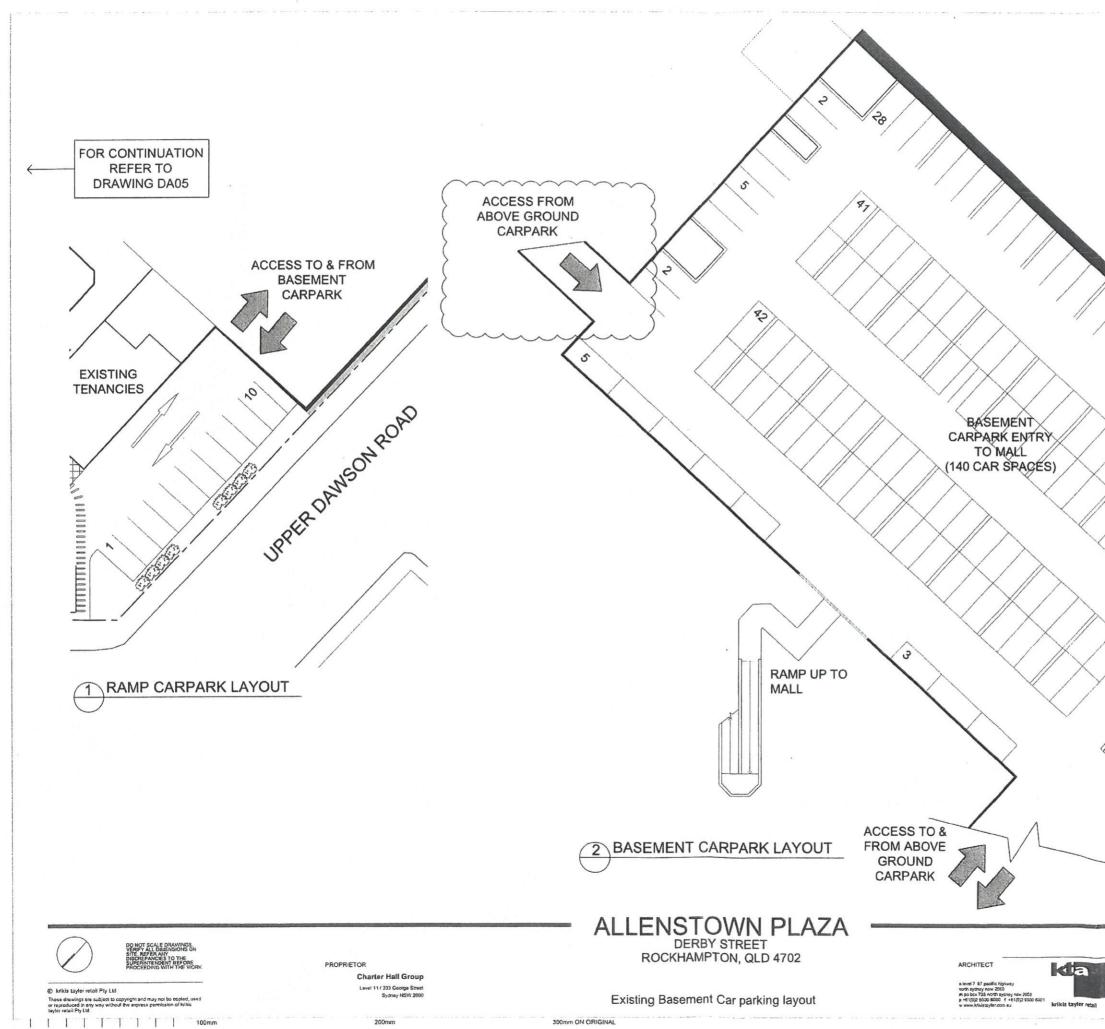

--------|------------------------|--------------|
| 0 2 4<br>PROJECT NO. | 6 10<br>DRAWING NO.    | 15M<br>ISSUE |
| 07N                  | DA03                   | 8            |









Initial to the set of the set 1 1 1 1 1 1 1 1 100m

200mm

300mm ON ORIGINAL

rikis tayler retail

ROCKHAMPTON REGIONAL COUNCIL These plans are approved subject to the curren conditions of approval associated wit Development Permit No. 2/366-2010 Dated 29/7/2011

| ATE        | 11/07/2011  |       |
|------------|-------------|-------|
| CALE       | 1:500 @ A1  |       |
| 5 10       | 15 25       | 37.5M |
| ROJECT NO. | DRAWING NO. | ISSUE |
| 07N        | DA09        | 6     |

Wewcadicas/2007/07H Allenstown Pieza/07N Project Files/07N AutoCAD/07H Models/07H Pians/07H Plot Files/07K\_DA09 REV DAdwg



1

,

.

100mm

200mm

| $\times / $            |                                               |
|------------------------|-----------------------------------------------|
| $/ \times / \gg$       |                                               |
| $/\times$ // )         |                                               |
|                        |                                               |
| $\times / \times$      |                                               |
| $\sim$ / $\rightarrow$ |                                               |
| $\times$ /             | 6                                             |
| $\sim$                 |                                               |
|                        |                                               |
| $\land$ $\langle$