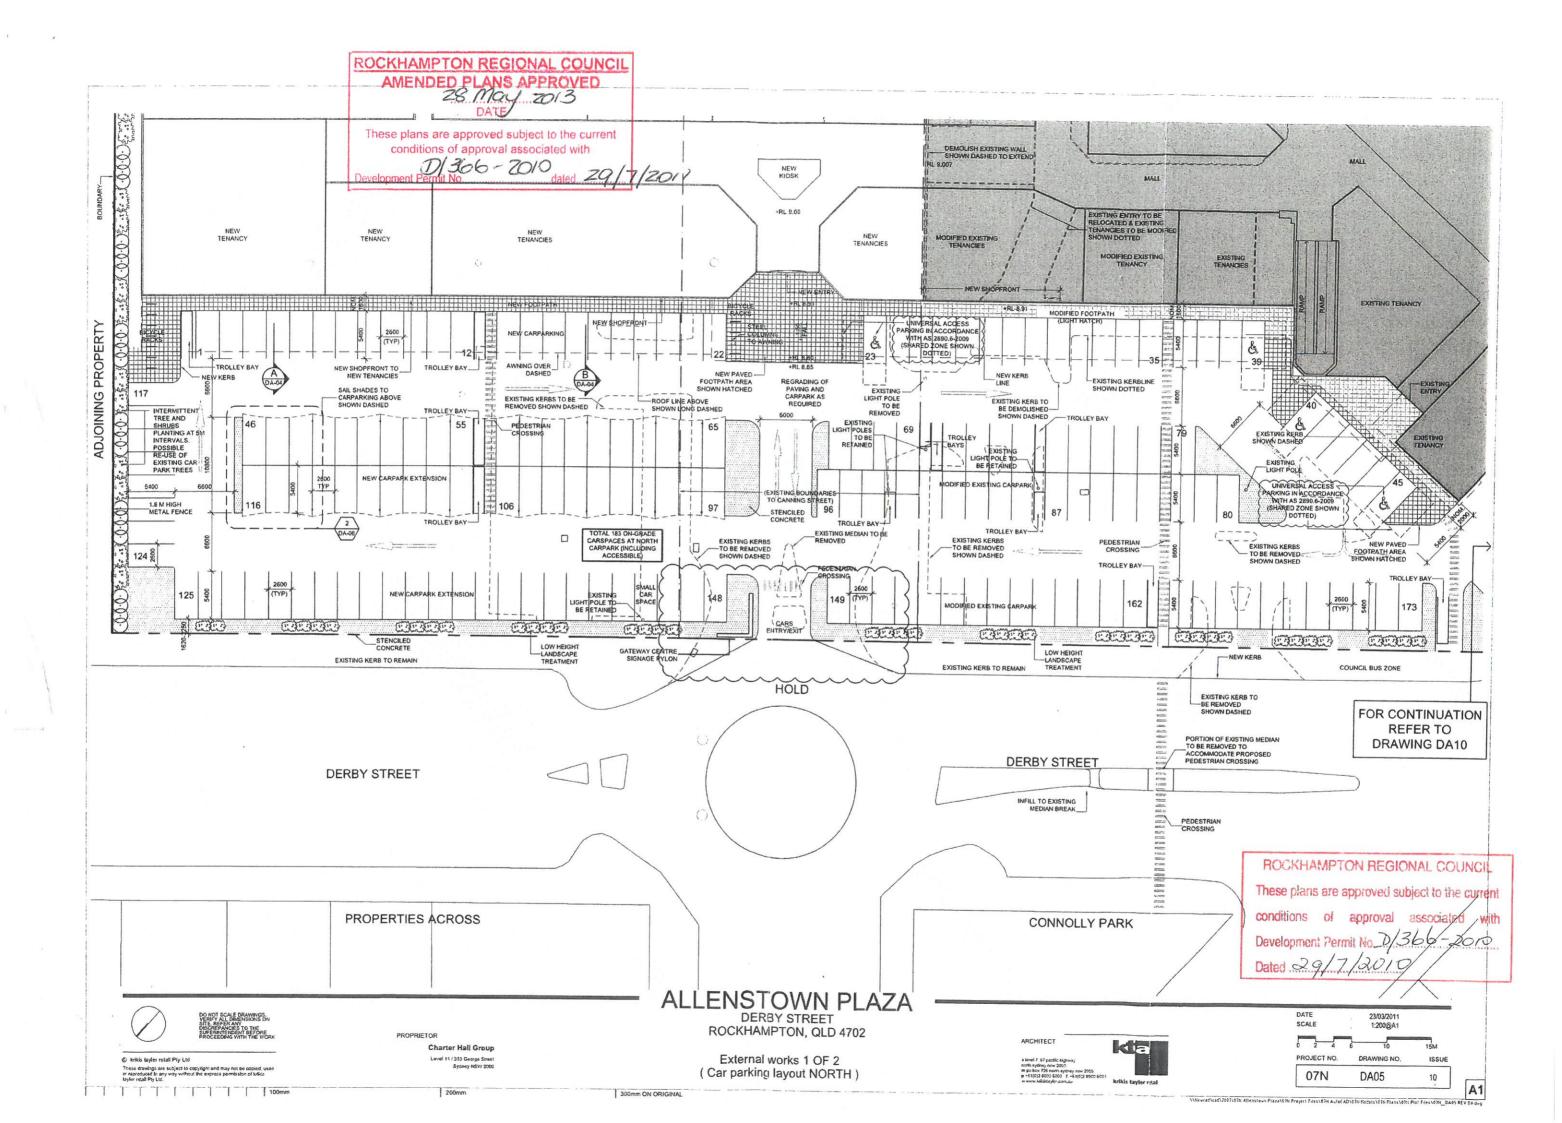

| DATE                 | 23/03/2011<br>1:200@A1 |              |
|----------------------|------------------------|--------------|
| 0 2 4<br>PROJECT NO. | 6 10<br>DRAWING NO.    | 15M<br>ISSUE |
| 07N                  | DA03                   | 8            |









Initial to the set of the set 1 1 1 1 1 1 1 1 100m

200mm

300mm ON ORIGINAL

rikis tayler retail

ROCKHAMPTON REGIONAL COUNCIL These plans are approved subject to the curren conditions of approval associated wit Development Permit No. 2/366-2010 Dated 29/7/2011

| ATE        | 11/07/2011  |       |
|------------|-------------|-------|
| CALE       | 1:500 @ A1  |       |
| 5 10       | 15 25       | 37.5M |
| ROJECT NO. | DRAWING NO. | ISSUE |
| 07N        | DA09        | 6     |

Wewcadicas/2007/07H Allenstown Pieza/07N Project Files/07N AutoCAD/07H Models/07H Pians/07H Plot Files/07K\_DA09 REV DAdwg



1

,

.

100mm

200mm

| $\times / $            |                                               |
|------------------------|-----------------------------------------------|
| $/ \