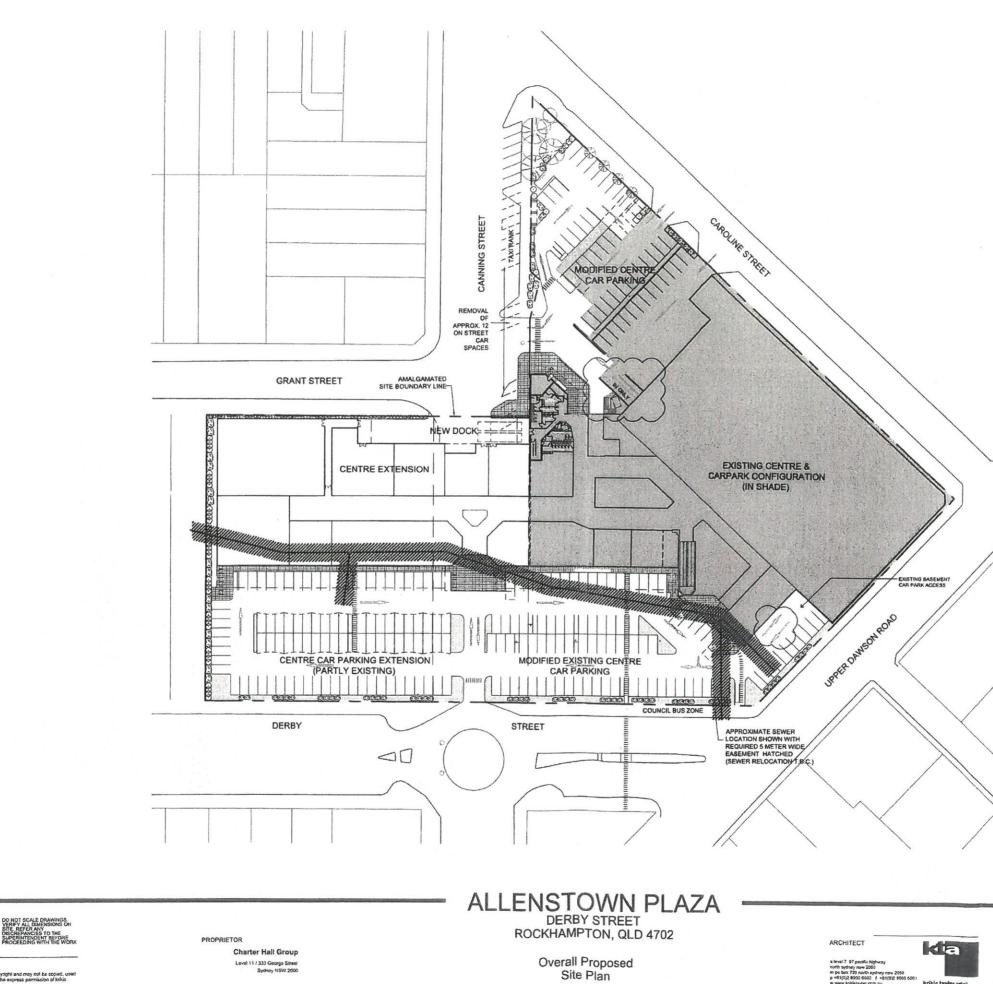

| DATE                 | 23/03/2011<br>1:200@A1 |              |
|----------------------|------------------------|--------------|
| 0 2 4<br>PROJECT NO. | 6 10<br>DRAWING NO.    | 15M<br>ISSUE |
| 07N                  | DA03                   | 8            |









Initial to the set of the set 1 1 1 1 1 1 1 1 100m

200mm

300mm ON ORIGINAL

rikis tayler retail

ROCKHAMPTON REGIONAL COUNCIL These plans are approved subject to the curren conditions of approval associated wit Development Permit No. 2/366-2010 Dated 29/7/2011

| ATE        | 11/07/2011  |       |
|------------|-------------|-------|
| CALE       | 1:500 @ A1  |       |
| 5 10       | 15 25       | 37.5M |
| ROJECT NO. | DRAWING NO. | ISSUE |
| 07N        | DA09        | 6     |

Wewcadicas/2007/07H Allenstown Pieza/07N Project Files/07N AutoCAD/07H Models/07H Pians/07H Plot Files/07K\_DA09 REV DAdwg



1

,

.

100mm

200mm

| $\times / $            |                                               |
|------------------------|-----------------------------------------------|
| $/ \times