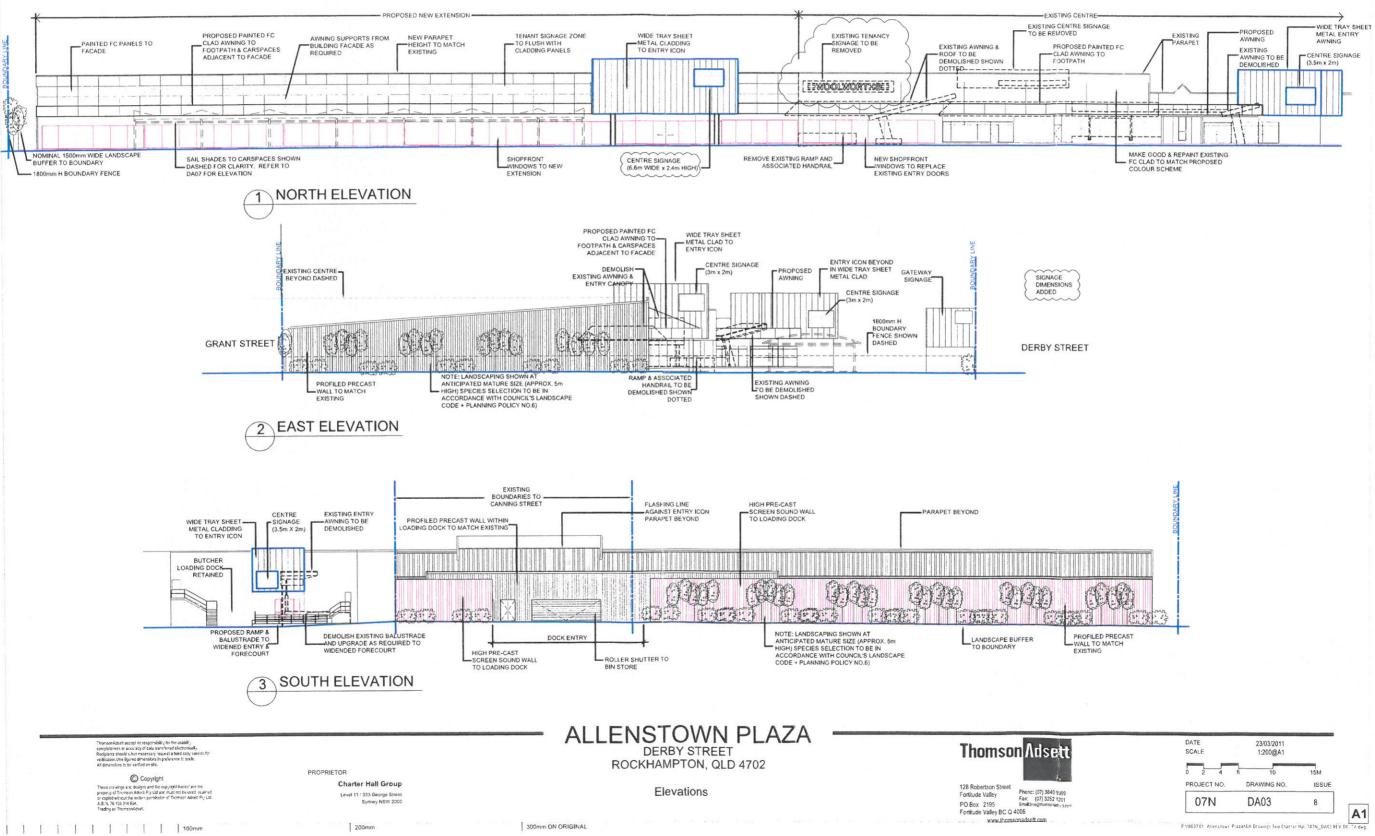

| DATE                 | 23/03/2011<br>1:200@A1 |              |
|----------------------|------------------------|--------------|
| 0 2 4<br>PROJECT NO. | 6 10<br>DRAWING NO.    | 15M<br>ISSUE |
| 07N                  | DA03                   | 8            |









Initial to the set of the set 1 1 1 1 1 1 1 1 100m

200mm

300mm ON ORIGINAL

rikis tayler retail

ROCKHAMPTON REGIONAL COUNCIL These plans are approved subject to the curren conditions of approval associated wit Development Permit No. 2/366-2010 Dated 29/7/2011

| ATE        | 11/07/2011  |       |
|------------|-------------|-------|
| CALE       | 1:500 @ A1  |       |
| 5 10       | 15 25       | 37.5M |
| ROJECT NO. | DRAWING NO. | ISSUE |
| 07N        | DA09        | 6     |

Wewcadicas/2007/07H Allenstown Pieza/07N P