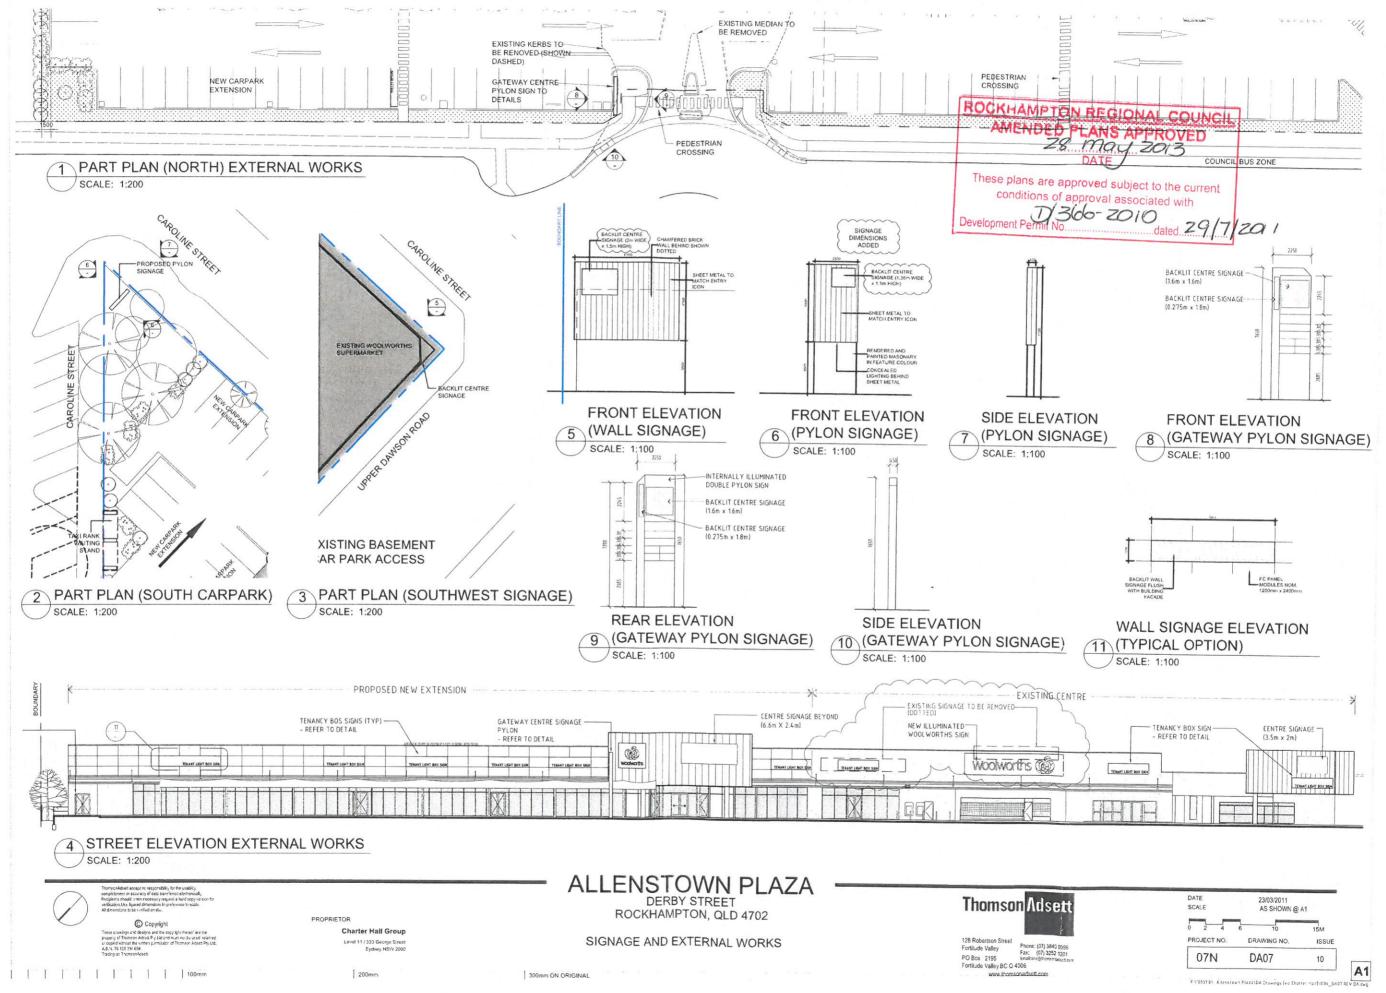

| DATE                 | 23/03/2011<br>1:200@A1 |              |
|----------------------|------------------------|--------------|
| 0 2 4<br>PROJECT NO. | 6 10<br>DRAWING NO.    | 15M<br>ISSUE |
| 07N                  | DA03                   | 8            |









Initial to the set of the set 1 1 1 1 1 1 1 1 100m

200mm

300mm ON ORIGINAL

rikis tayler retail

ROCKHAMPTON REGIONAL COUNCIL These plans are approved subject to the curren conditions of approval associated wit Development Permit No. 2/366-2010 Dated 29/7/2011

| ATE        | 11/07/2011  |       |
|------------|-------------|-------|
| CALE       | 1:500 @ A1  |       |
| 5 10       | 15 25       | 37.5M |
| ROJECT NO. | DRAWING NO. | ISSUE |
| 07N        | DA09        | 6     |

Wewcadicas/2007/07H Allenstown Pieza/07N Project Files/07N AutoCAD/07H Models/07H Pians/07H Plot Files/07K\_DA09 REV DAdwg



1

,

.

100mm

200mm

| $\times / $            |                                               |
|------------------------|-----------------------------------------------|
| $/ \time