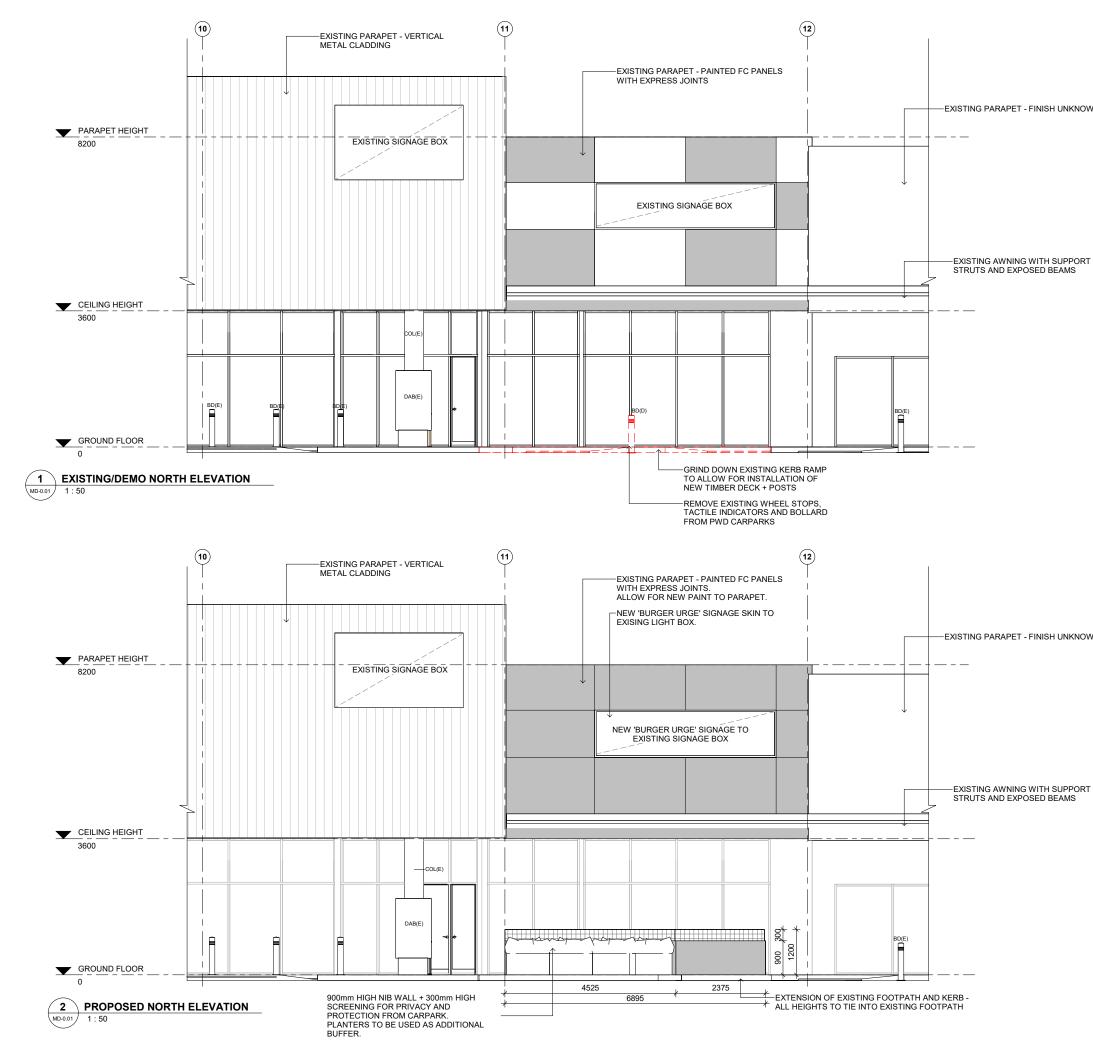

| ROCKHAMPTON REGIONAL COUNCIL                                                           |  |  |  |  |
|----------------------------------------------------------------------------------------|--|--|--|--|
| AMENDED PLANS APPROVED                                                                 |  |  |  |  |
| 28 June 2024                                                                           |  |  |  |  |
| DATE                                                                                   |  |  |  |  |
| These plans are approved subject to the current conditions of approval associated with |  |  |  |  |
| Development Permit No.: D/366-2010                                                     |  |  |  |  |
| Dated: 29 July 2011                                                                    |  |  |  |  |
| Development Permit No.: D/366-2010                                                     |  |  |  |  |

FOR PRIVACY AND PROTECTION FROM

|             |                                              | GENERAL LEGEND                                                             |  |  |
|-------------|----------------------------------------------|----------------------------------------------------------------------------|--|--|
|             | Key Value                                    | Keynote Text                                                               |  |  |
|             | BD                                           | BOLLARD                                                                    |  |  |
|             | COL                                          | COLUMN TO S/E DWGS<br>DIGITAL ADVERTISING BOARD (SHOPPING CENTER)          |  |  |
|             | 0.0                                          | BIGHTE ABVELTIGING BOARD (GHOFTING DELITER)                                |  |  |
|             | ROC                                          | KHAMPTON REGIONAL COUNCIL                                                  |  |  |
|             |                                              | AMENDED PLANS APPROVED                                                     |  |  |
| NKNOWN      |                                              | 28 June 2024                                                               |  |  |
|             | DATE                                         |                                                                            |  |  |
|             |                                              | plans are approved subject to the currents of approval associated with     |  |  |
|             |                                              |                                                                            |  |  |
|             | Develo                                       | pment Permit No : D/366-2010                                               |  |  |
|             |                                              | pment Permit No.: D/366-2010                                               |  |  |
|             |                                              | pment Permit No.: D/366-2010<br>29 July 2011                               |  |  |
|             | Dated:                                       | · · · · · · · · · · · · · · · · · · ·                                      |  |  |
|             | Dated:                                       | 29 July 2011                                                               |  |  |
|             | Dated:                                       |                                                                            |  |  |
|             | Dated:<br>TAG L<br>?(E) EXIST                | EGEND<br>ING EQUIPMENT                                                     |  |  |
|             | TAG L<br>?(E) EXIST<br>?(D) DEMO<br>?(N) NEW |                                                                            |  |  |
| PPORT<br>MS | TAG L<br>?(E) EXIST<br>?(D) DEMO<br>?(N) NEW | EGEND<br>ING EQUIPMENT<br>UISHED FINISH / MATERIAL<br>ED/RELOCATED JOINERY |  |  |

### BURGER URGE

PROJECT:

BU ALLENSTOWN

LOCATION ALLENSTOWN SQUARE SHOPPING CENTRE 139-145 DERBY ST, ALLENSTOWN. Q 4700

DRAWING: DETAIL ELEVATIONS - CARPARK

SCALE: 1 : 50 @ A1 1 : 100@ A3 DATE DRAWN BY: NORTH FEB '24' JS JOB No.: DWG No. REV: Ρ4

2415

WD-4.01

**ROCKHAMPTON REGIONAL COUNCIL** AMENDED PLANS APPROVED 28 June 2024 DATE These plans are approved subject to the curren conditions of approval associated with lopment Permit No.: D/366-2010 Dated: 29 July 2011