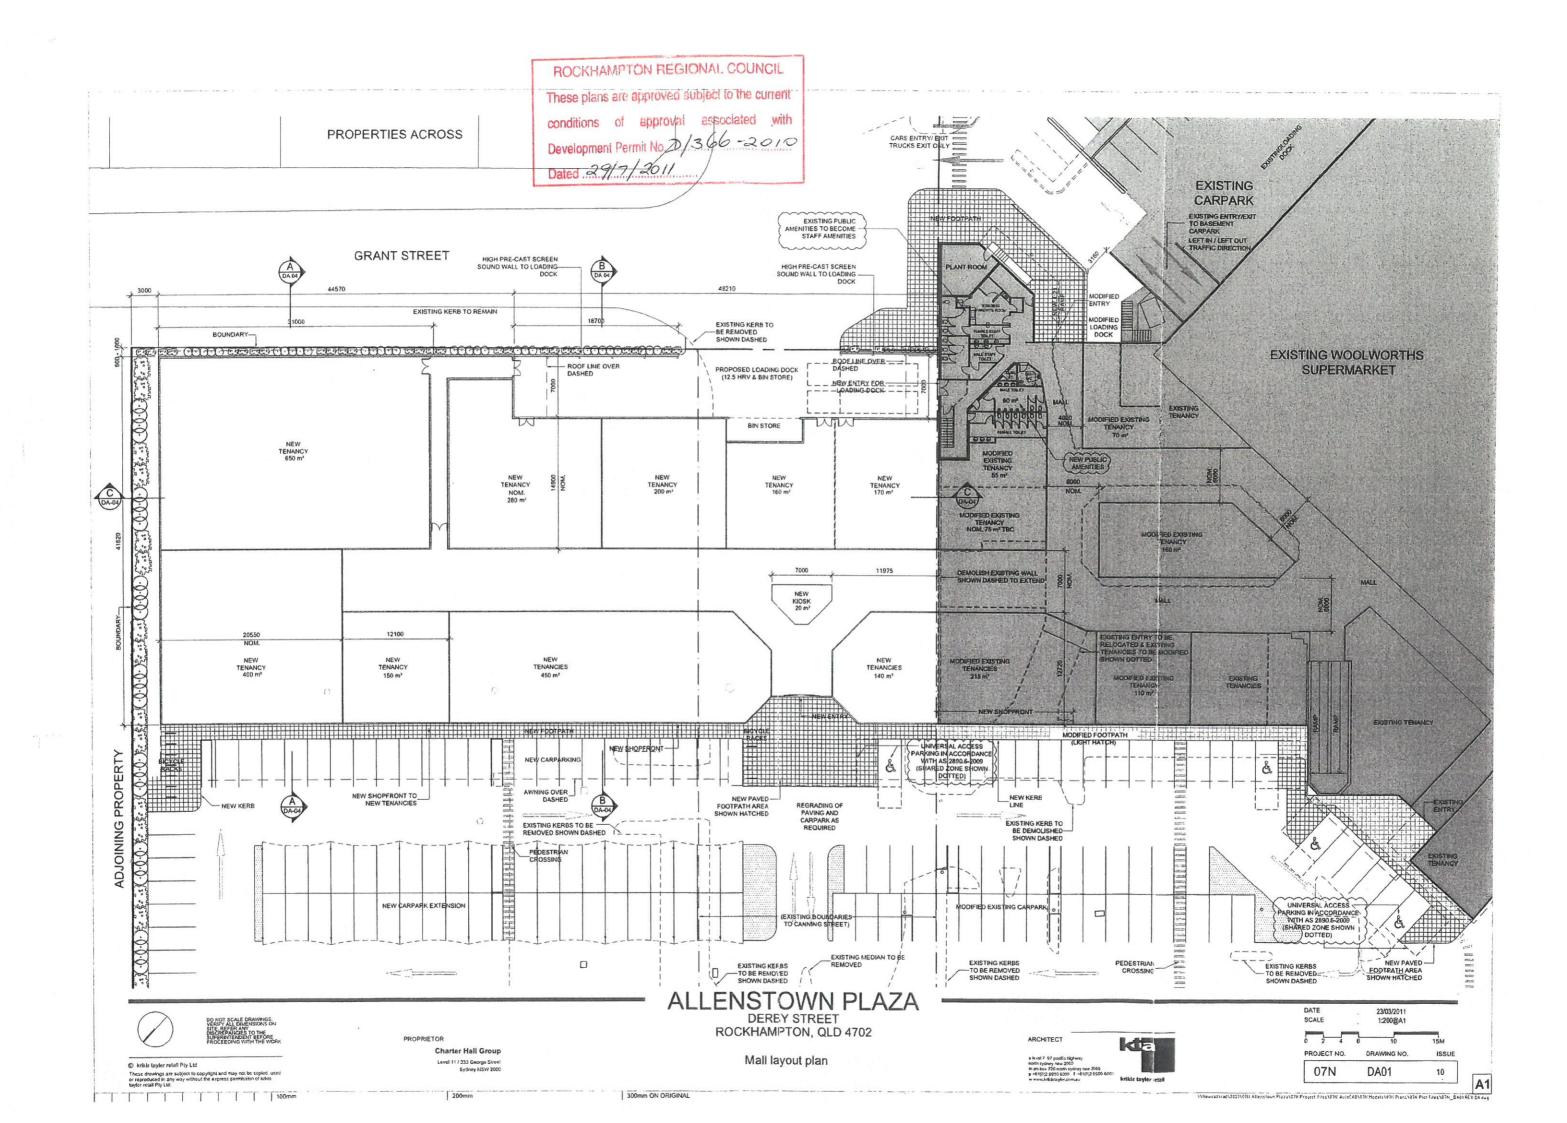

Initial to the set of the set 1 1 1 1 1 1 1 1 100m

200mm

300mm ON ORIGINAL

rikis tayler retail

ROCKHAMPTON REGIONAL COUNCIL These plans are approved subject to the curren conditions of approval associated wit Development Permit No. 2/366-2010 Dated 29/7/2011