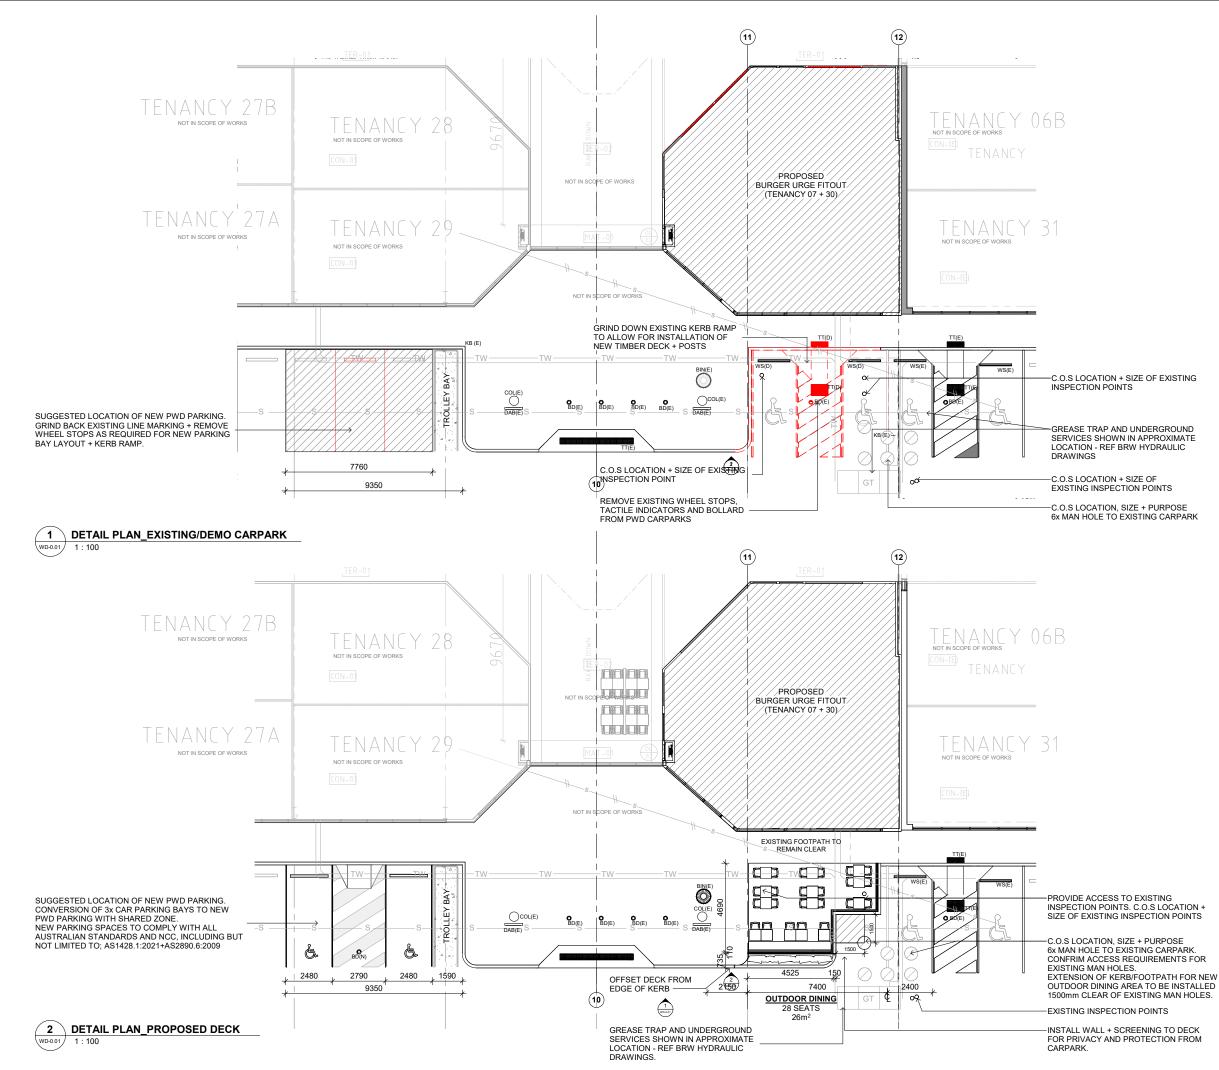

| GENERAL LEGEND |                                             |  |  |  |
|----------------|---------------------------------------------|--|--|--|
| Key Value      | Keynote Text                                |  |  |  |
|                |                                             |  |  |  |
| BD             | BOLLARD                                     |  |  |  |
| BIN            | EXISTING BIN (SHOPPING CENTER)              |  |  |  |
| COL            | COLUMN TO S/E DWGS                          |  |  |  |
| DAB            | DIGITAL ADVERTISING BOARD (SHOPPING CENTER) |  |  |  |
| KB             | KERB                                        |  |  |  |
| TT             | TACTILE INDICATOR TILES TO AS 1428.4        |  |  |  |
| WS             | WHEEL STOP BY FITOUT BUILDER                |  |  |  |

Ê,

GREASE TRAP AND UNDERGROUND SERVICES SHOWN IN APPROXIMATE

SIZE OF EXISTING INSPECTION POINTS

-C.O.S LOCATION, SIZE + PURPOSE 6x MAN HOLE TO EXISTING CARPARK. CONFRIM ACCESS REQUIREMENTS FOR

OUTDOOR DINING AREA TO BE INSTALLED 1500mm CLEAR OF EXISTING MAN HOLES.

FOR PRIVACY AND PROTECTION FROM

|             |                                              | GENERAL LEGEND                                                             |  |  |
|-------------|----------------------------------------------|----------------------------------------------------------------------------|--|--|
|             | Key Value                                    | Keynote Text                                                               |  |  |
|             | BD                                           | BOLLARD                                                                    |  |  |
|             | COL                                          | COLUMN TO S/E DWGS<br>DIGITAL ADVERTISING BOARD (SHOPPING CENTER)          |  |  |
|             | 0.0                                          | BIGHTE ABVELTIGING BOARD (GHOFTING DELITER)                                |  |  |
|             | ROC                                          | KHAMPTON REGIONAL COUNCIL                                                  |  |  |
|             |                                              | AMENDED PLANS APPROVED                                                     |  |  |
| NKNOWN      |                                              | 28 June 2024                                                               |  |  |
|             | DATE                                         |                                                                            |  |  |
|             |                                              | plans are approved subject to the currents of approval associated with     |  |  |
|             |                                              |                                                                            |  |  |
|             | Develo                                       | pment Permit No : D/366-2010                                               |  |  |
|             |                                              | pment Permit No.: D/366-2010                                               |  |  |
|             |                                              | pment Permit No.: D/366-2010<br>29 July 2011                               |  |  |
|             | Dated:                                       | · · · · · · · · · · · · · · · · · · ·                                      |  |  |
|             | Dated:                                       | 29 July 2011                                                               |  |  |
|             | Dated:                                       |                                                                            |  |  |
|             | Dated:<br>TAG L<br>?(E) EXIST                | EGEND<br>ING EQUIPMENT                                                     |  |  |
|             | TAG L<br>?(E) EXIST<br>?(D) DEMO<br>?(N) NEW |                                                                            |  |  |
| PPORT<br>MS | TAG L<br>?(E) EXIST<br>?(D) DEMO<br>?(N) NEW | EGEND<br>ING EQUIPMENT<br>UISHED FINISH / MATERIAL<br>ED/RELOCATED JOINERY |  |  |