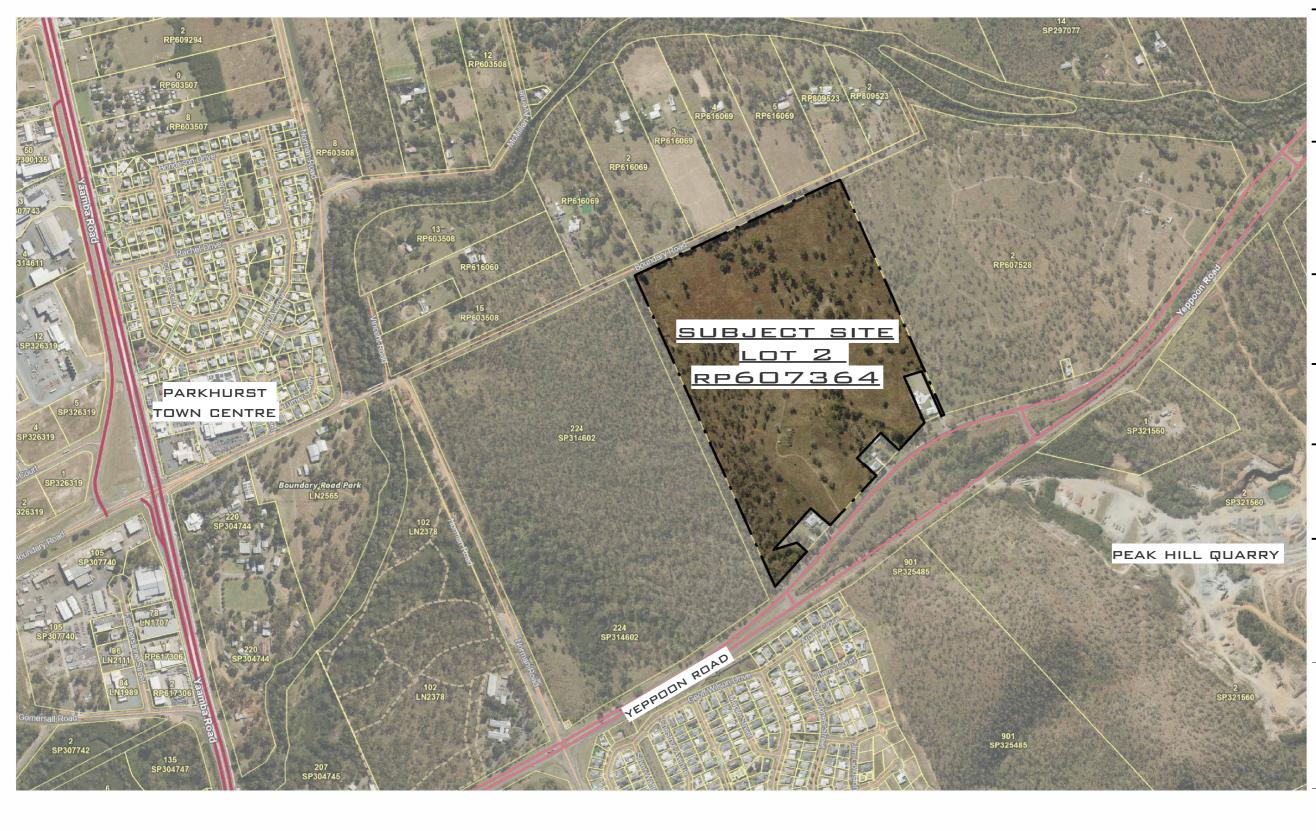

# LOCATION PLAN

### location:

YEPPOON ROAD, PARKHURST,QLD, 4702 (Lot 2 RP607364)

APPROX EXISTING BOUNDARY LINE (APPROX 45,856m<sup>2</sup>)

GENERAL NOTE: - THESE DRAWINGS ARE PART OF A TOWN PLANNING APPROVAL APPLICATION AND SHOULD NOT BE USED FOR ANY OTHER REASON - THESE DRAWINGS ARE APPROXIMATE AND HIGHLY CONCEPTUAL - REFER TO TOWNPLANNING APPLICATION AND OPERATIONAL WORKS DOCUMENTATION WHEN VIEWING THESE PLANS.