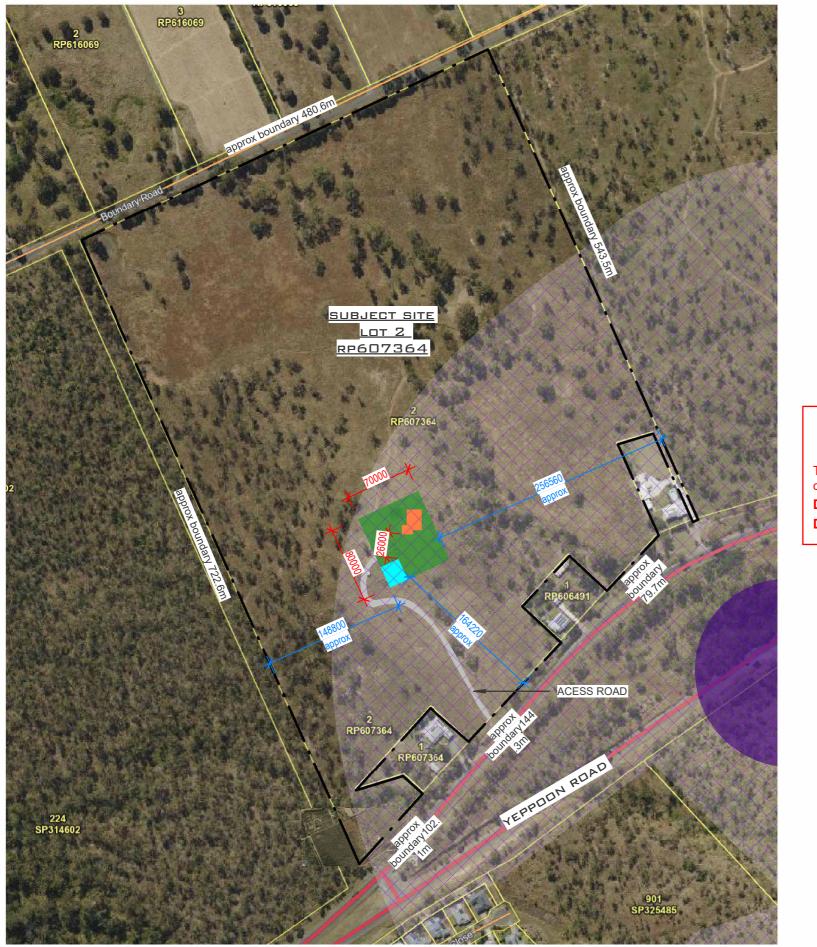

APPROX EXISTING BOUNDARY LINE (APPROX 45,856m<sup>2</sup>)

GENERAL NOTE: - THESE DRAWINGS ARE PART OF A TOWN PLANNING APPROVAL APPLICATION AND SHOULD NOT BE USED FOR ANY OTHER REASON - THESE DRAWINGS ARE APPROXIMATE AND HIGHLY CONCEPTUAL - REFER TO TOWNPLANNING APPLICATION AND OPERATIONAL WORKS DOCUMENTATION WHEN VIEWING THESE PLANS.

### location:

YEPPOON ROAD, PARKHURST,QLD, 4702 (Lot 2 RP607364)

SITE PLAN - BUILDING ENVELOPE 1:4000 @ A3

# PROPOSED SITE PLAN