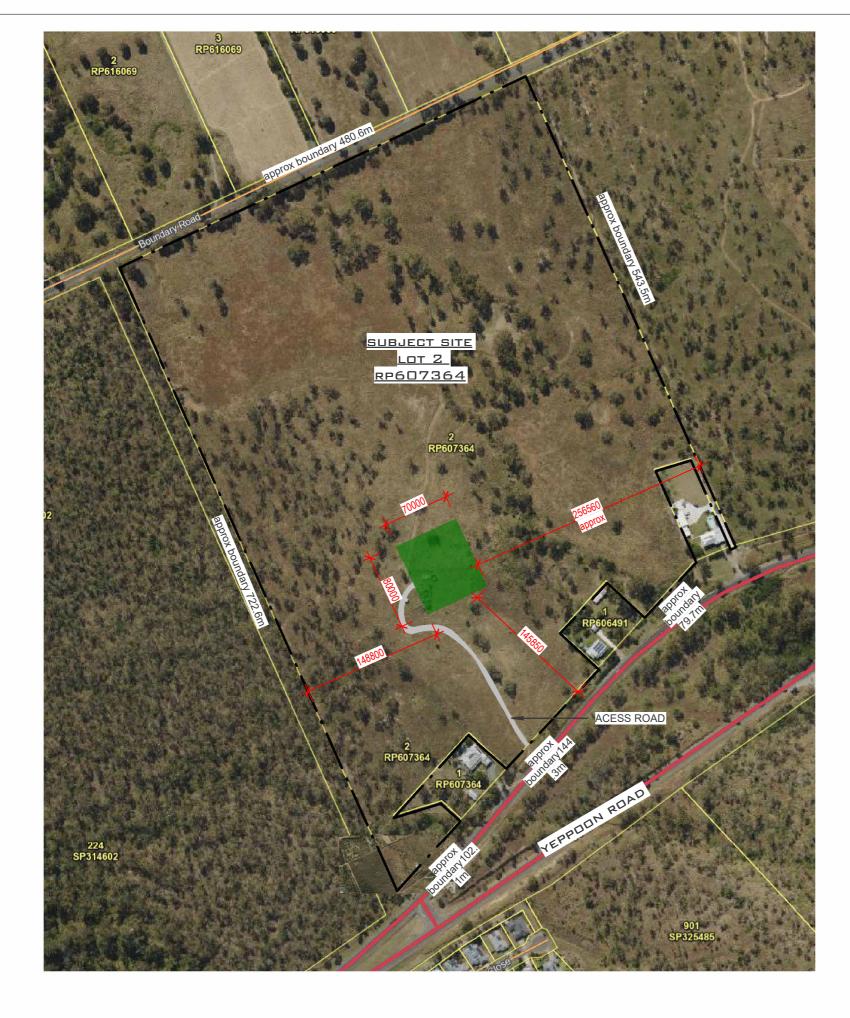

APPROX EXISTING BOUNDARY LINE (APPROX 45,856m<sup>2</sup>)

GENERAL NOTE: - THESE DRAWINGS ARE PART OF A TOWN PLANNING APPROVAL APPLICATION AND SHOULD NOT BE USED FOR ANY OTHER REASON - THESE DRAWINGS ARE APPROXIMATE AND HIGHLY CONCEPTUAL - REFER TO TOWNPLANNING APPLICATION AND OPERATIONAL WORKS DOCUMENTATION WHEN VIEWING THESE PLANS.

# project:

PROPOSED BUILDING **ENVELOPE** 

### location:

YEPPOON ROAD, PARKHURST,QLD, 4702 (Lot 2 RP607364)

SITE PLAN - BUILDING ENVELOPE 1:4000 @ A3

APPROX EXISTING BOUNDARY LINE