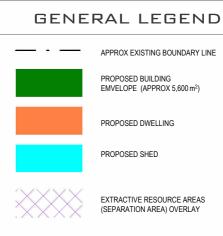

APPROX EXISTING BOUNDARY LINE (APPROX 45,856m<sup>2</sup>)

GENERAL NOTE: - THESE DRAWINGS ARE PART OF A TOWN PLANNING APPROVAL APPLICATION AND SHOULD NOT BE USED FOR ANY OTHER REASON - THESE DRAWINGS ARE APPROXIMATE AND HIGHLY CONCEPTUAL - REFER TO TOWNPLANNING APPLICATION AND OPERATIONAL WORKS DOCUMENTATION WHEN VIEWING THESE PLANS.

# project:

PROPOSED BUILDING **ENVELOPE** 

APPROX EXISTING BOUNDARY LINE