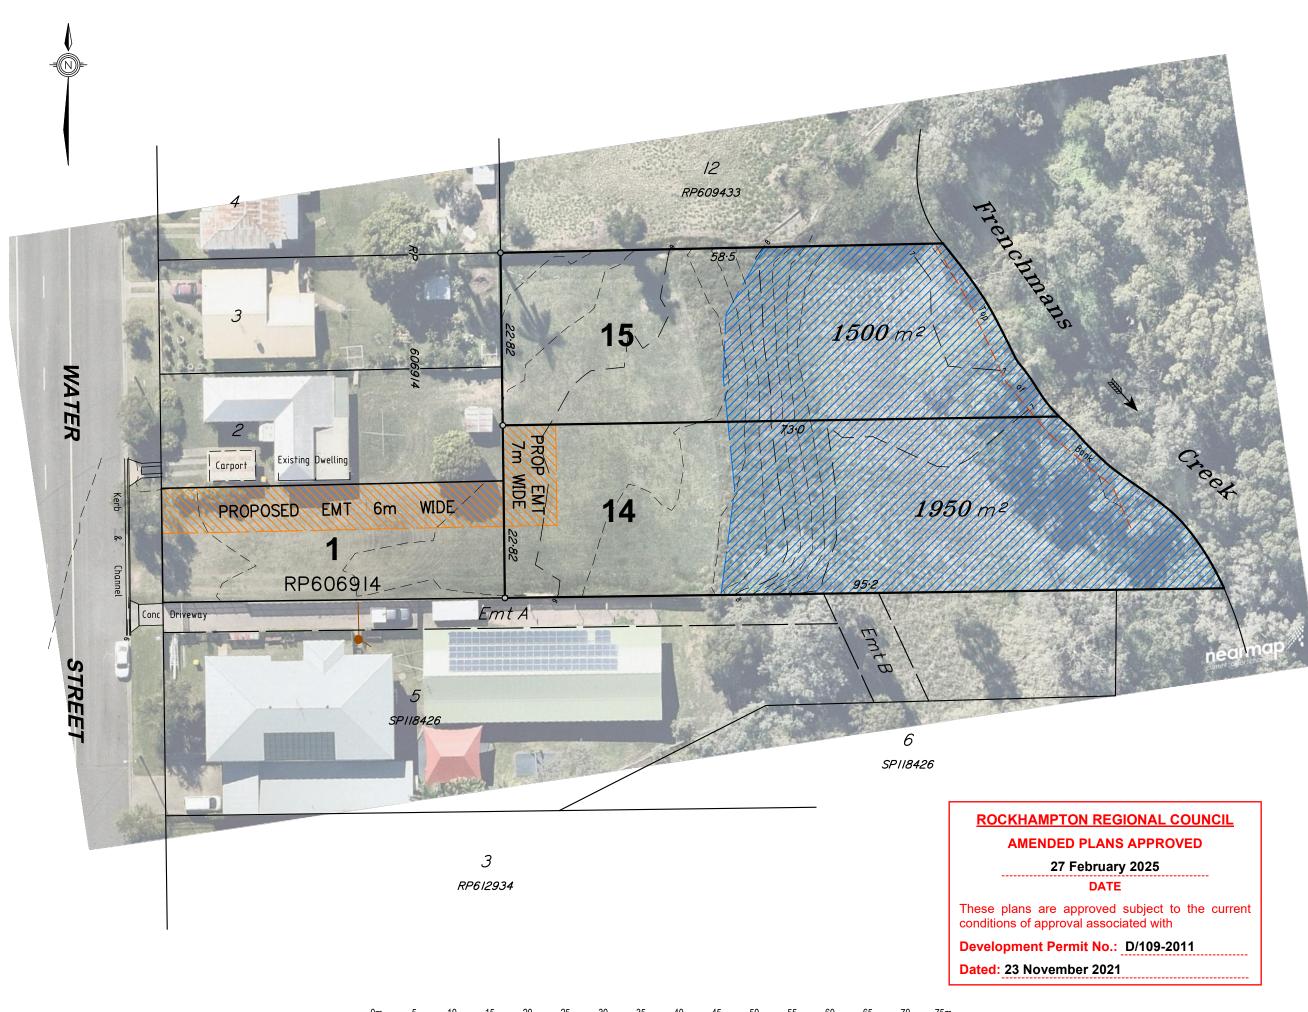

Denotes Proposed Easements For Drainage

Denotes Proposed Easements For Access & Services

### 106 Water Street, Berserker

#### plan of **Reconfiguration Plan** (1 Lot into 2 Lots + Easements)

with Ortho Underlay

## Lot 13 on RP609433 (1 Lot into 2 Lots + Easements) Lot 1 on RP606914

(Proposed Access Easement)