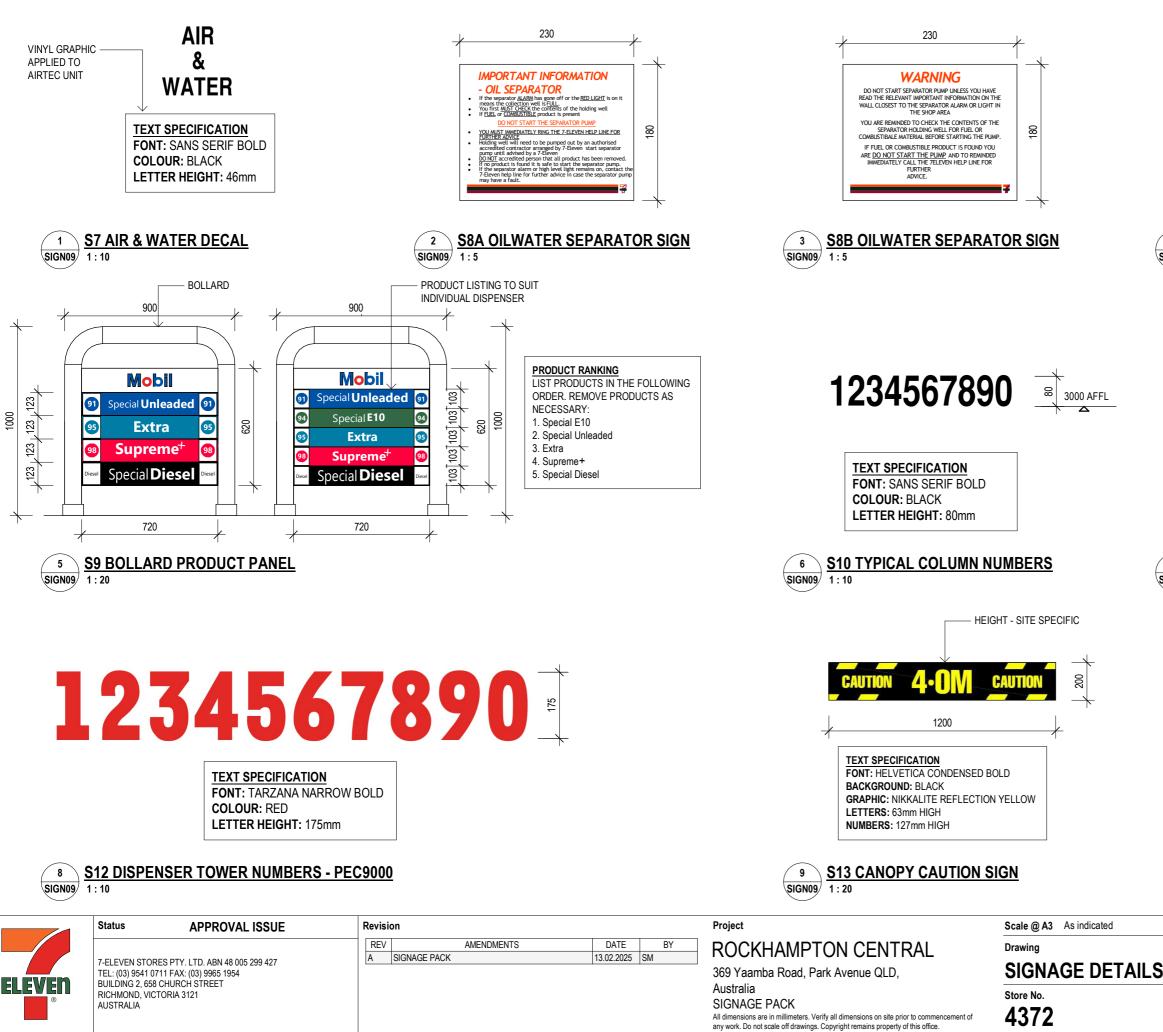

| •              |                          | C:\Users\sheridan.mills\OneDrive - 7-Eleven Stores Pty Ltd\Documents\7                                                                                                       | Eleven\Rockhampton\4372-ROCKHAMPTON_ | SIGNAGE PACK 13.02.25.rvt |

## **ROCKHAMPTON REGIONAL COUNCIL**

## AMENDED PLANS APPROVED

### 27 March 2025

### DATE

These plans are approved subject to the current conditions of approval associated with

### **Development Permit No.:** D/12-2015

Dated: 13 February 2015

Date 17/02/2025 2:54:55 PM

Drawing No. SIGN07



C:\Users\sheridan.mills\OneDrive - 7-Eleven Stores Pty Ltd\Documents\7 Eleven\Rockhampton\4372-ROCKHAMPTON\_SIGNAGE PACK 13.02.25.vt



C:\Users\sheridan.mills\OneDrive - 7-Eleven Stores Pty Ltd\Documents\7 Eleven\Rockhampton\4372-ROCKHAMPTON\_SIGNAGE PACK 13.02.25.vt

|     | 230                                                                                                                                                                                                                                                                                                                                                                                                                                           |                                                                                                   | *                  |
|-----|------------------------------------------------------------------------------------------------