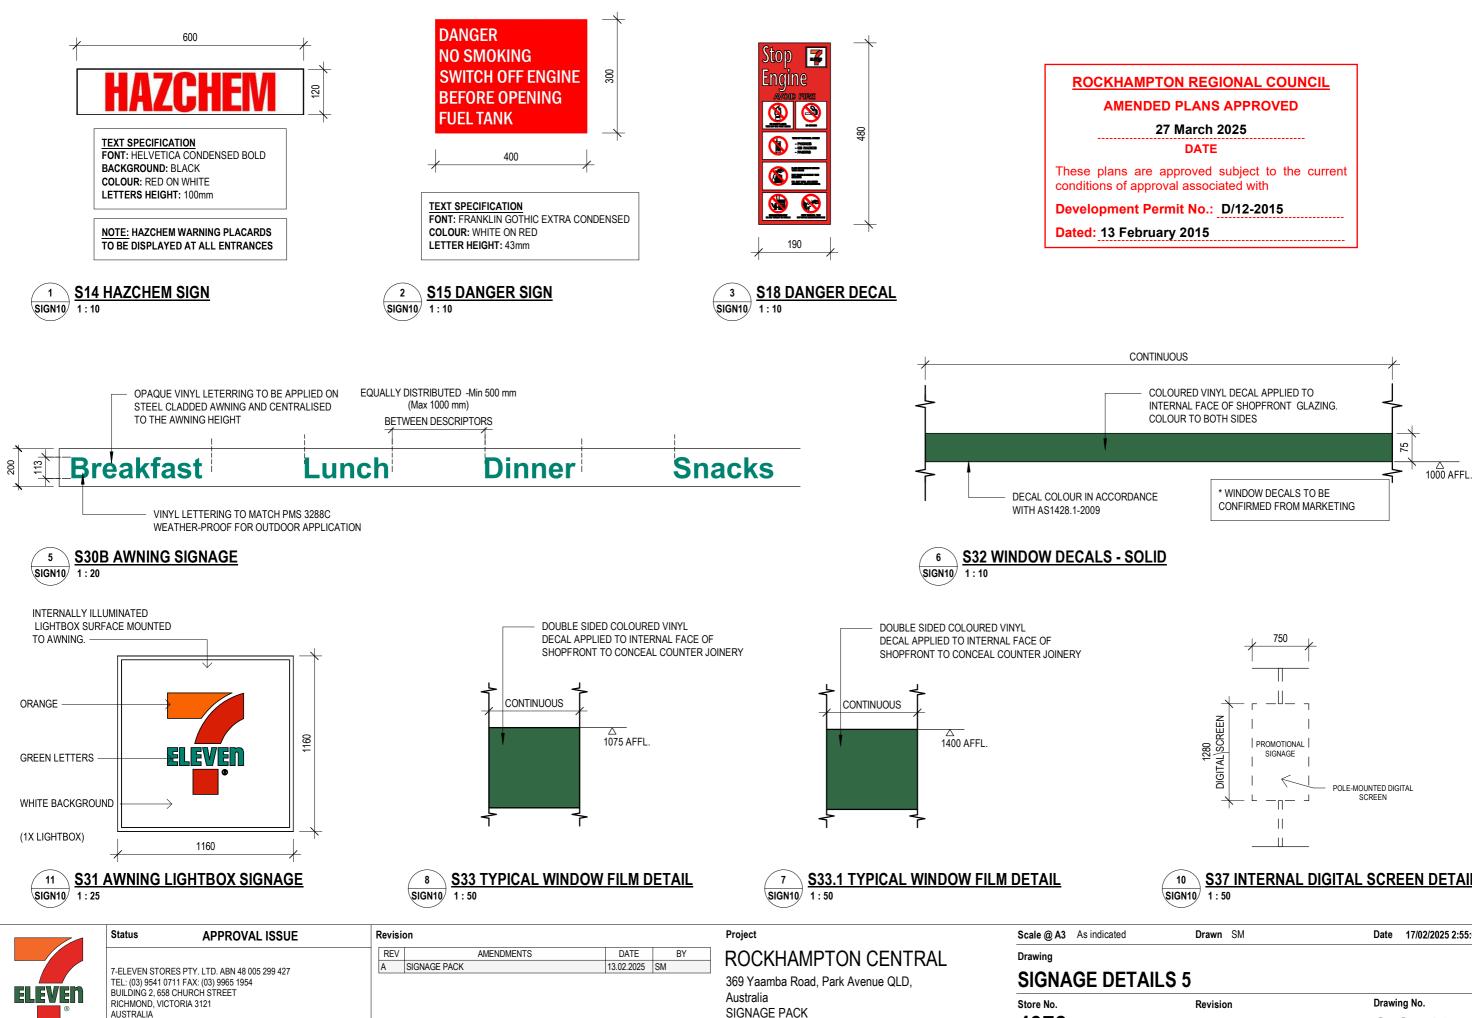

| Drawing No.                                                                                       |                    |
|     | Α                                                                                                                                                                                                                                                                                                                                                                                                                                             | SIGN                                                                                              | 109                |



| All dimensions are in millimeters. Verify all dimensions on site prior to commencement of | 4372                               |
|-------------------------------------------------------------------------------------------|------------------------------------|
| any work. Do not scale off drawings. Copyright remains property of this office.           | 701 Z                              |
| C:\Users\sheridan.mills\OneDrive - 7-Eleven Stores Pty Ltd\Documents                      | 7 Eleven\Rockhampton\4372-ROCKHAMP |

# **S37 INTERNAL DIGITAL SCREEN DETAIL**

| Drawn SM | Date 17/02/2025 2:55:00 PM |  |
|----------|----------------------------|--|
|          |                            |  |
| 5        |                            |  |
| Revision | Drawing No.                |  |
| Α