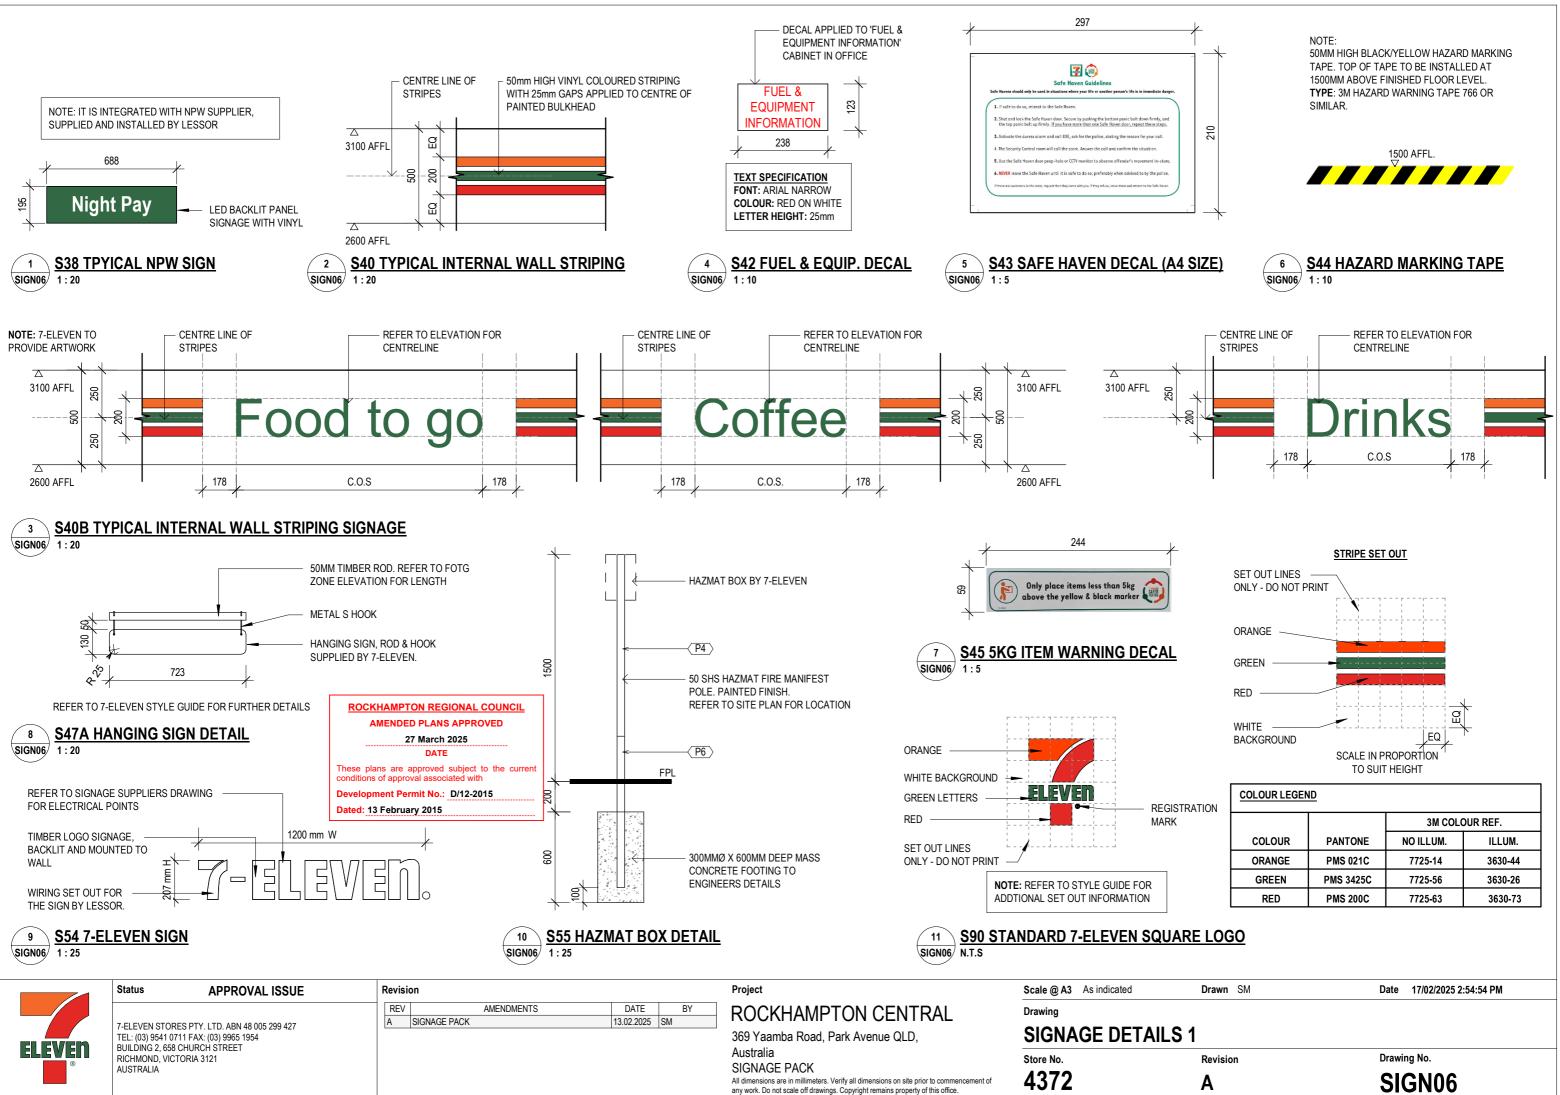

## AMENDED PLANS APPROVED

27 March 2025 DATE

These plans are approved subject to the current conditions of approval associated with

Development Permit No.: D/12-2015

Dated: 13 February 2015

|        | Status                                                                                              | APPROVAL ISSUE | Revision                        |                          | Project                                                                                                                                                                                                                                                                | Scale @ A3                                      |
|--------|-----------------------------------------------------------------------------------------------------|----------------|---------------------------------|--------------------------|------------------------------------------------------------------------------------------------------------------------------------------------------------------------------------------------------------------------------------------------------------------------|-------------------------------------------------|
| ELEVEN | 7-ELEVEN STORES F<br>TEL: (03) 9541 0711 F<br>BUILDING 2, 658 CHL<br>RICHMOND, VICTORI<br>AUSTRALIA | JRCH STREET    | REV AMENDMENTS   A SIGNAGE PACK | DATE BY<br>13.02.2025 SM | BROCKHAMPTON CENTRAL<br>369 Yaamba Road, Park Avenue QLD,<br>Australia<br>SIGNAGE PACK<br>All dimensions are in millimeters. Verify all dimensions on site prior to commencement of<br>any work. Do not scale off drawings. Copyright remains property of this office. | Drawing<br>SIGNAGE PACK CC<br>Store No.<br>4372 |
|        |                                                                                                     |                |                                 |                          | C:\Users\sheridan mills\OneDrive - 7-Fleven Stores Ptv I td\Documents\                                                                                                                                                                                                 | 7 Fleven\Rockhampton\4372-ROCKHAMPTO            |