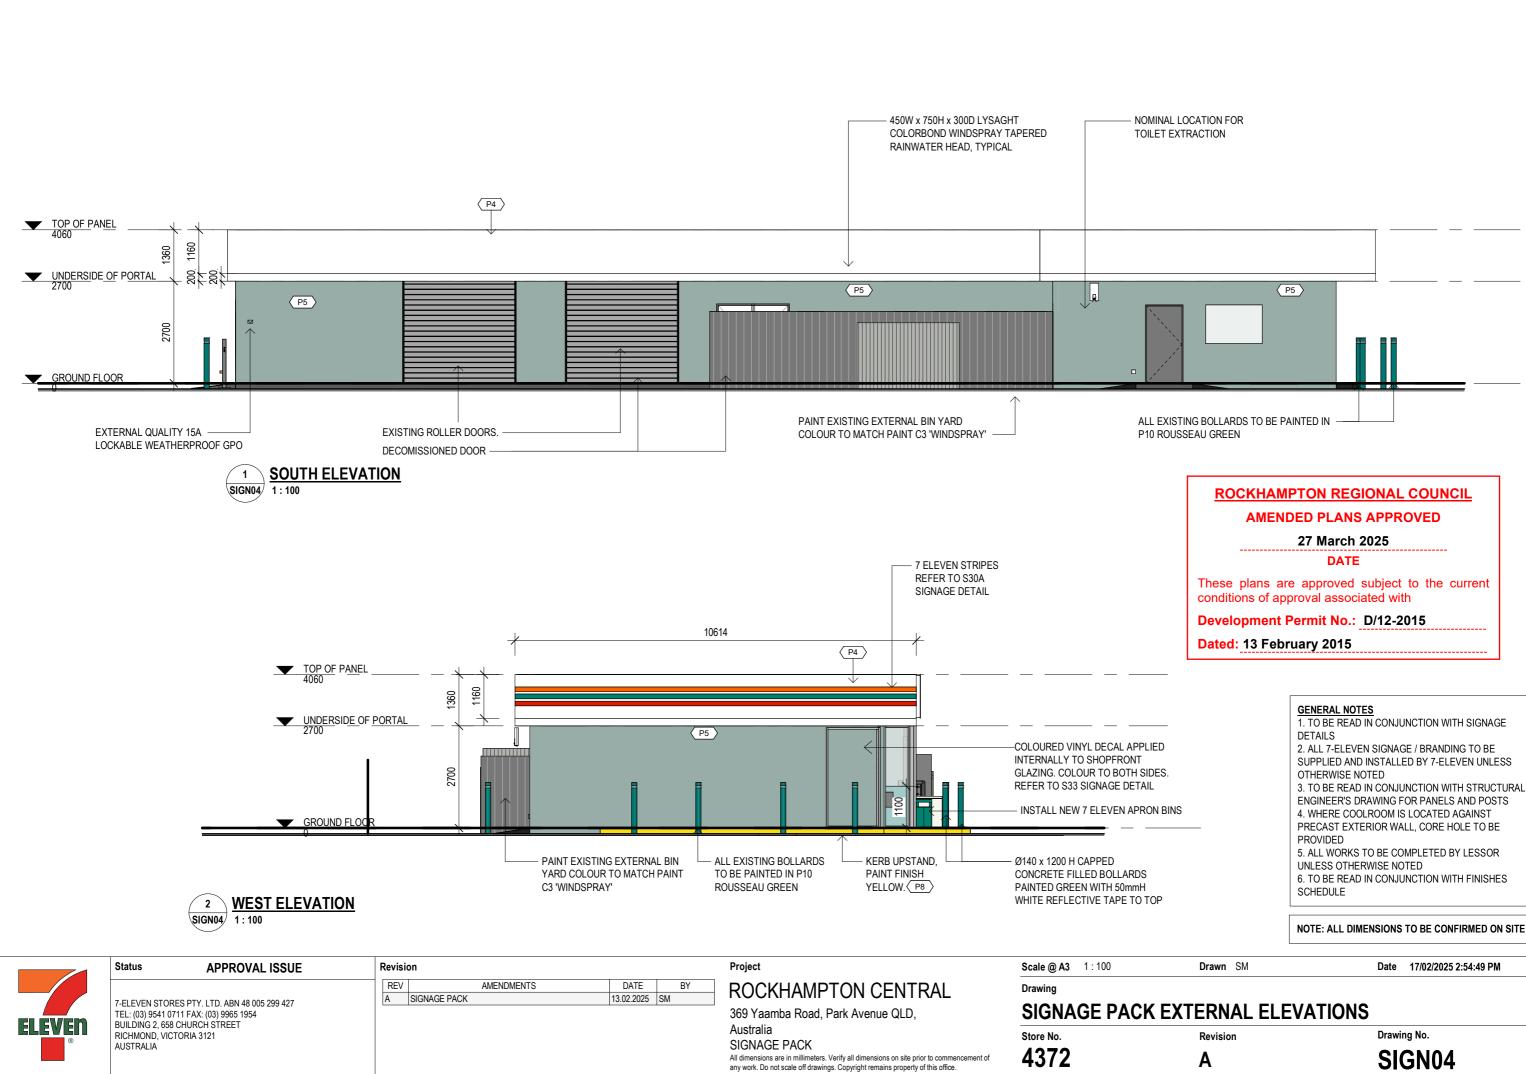

# SIGN01

C:\Users\sheridan.mills\OneDrive - 7-Eleven Stores Pty Ltd\Documents\7 Eleven\Rockhampton\4372-ROCKHAMPTON\_SIGNAGE PACK 13.02.25.rvt

|             | Status                                                                                  | APPROVAL ISSUE                                                        | Revision           |  |  |                                     | Project                                                                                                                                                                                                   | Scale @ A3 1:100          |
|-------------|-----------------------------------------------------------------------------------------|-----------------------------------------------------------------------|--------------------|--|--|-------------------------------------|-----------------------------------------------------------------------------------------------------------------------------------------------------------------------------------------------------------|---------------------------|
|             | 7-ELEVEN STORES PTY. LTD. ABN 48 005 299 427<br>TEL: (03) 9541 0711 FAX: (03) 9965 1954 |                                                                       | REV<br>A SIGNAGE F |  |  | DATE     BY       13.02.2025     SM | BOCKHAMPTON CENTRAL<br>369 Yaamba Road, Park Avenue QLD,                                                                                                                                                  | Drawing<br>SIGNAGE PACK E |
| eleven<br>® |                                                                                         | SUILDING 2, 658 CHURCH STREET<br>RICHMOND, VICTORIA 3121<br>RUSTRALIA |                    |  |  |                                     | Australia<br>SIGNAGE PACK<br>All dimensions are in millimeters. Verify all dimensions on site prior to commencement of<br>any work. Do not scale off drawings. Copyright remains property of this office. | Store No. <b>4372</b>     |

Drawn SM

Date 17/02/2025 2:54:46 PM

## **XTERNAL ELEVATIONS**

Revision

Α

Drawing No.

C:\Users\sheridan.mills\OneDrive - 7-Eleven Stores Pty Ltd\Documents\7 Eleven\Rockhampton\4372-ROCKHAMPTON\_SIGNAGE PACK 13.02.25.vt

NOTE: ALL DIMENSIONS TO BE CONFIRMED ON SITE