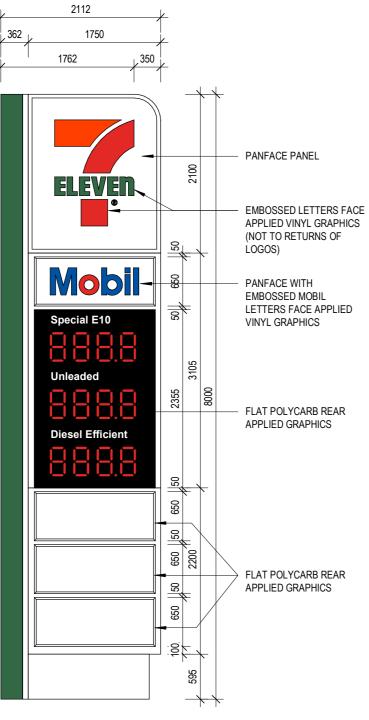

|                                                 |

C:\Users\sheridan.mills\OneDrive - 7-Eleven Stores Pty Ltd\Documents\7 Eleven\Rockhampton\4372-ROCKHAMPTON\_SIGNAGE PACK 13.02.25.rvt

Α



| any norm be ner balle on analysis copyright formanic property of and onloc.                             |
|---------------------------------------------------------------------------------------------------------|
| C:\Users\sheridan.mills\OneDrive - 7-Eleven Stores Ptv Ltd\Documents\7 Eleven\Rockhampton\4372-ROCKHAMP |

PTON\_SIGNAGE PACK 13.02.25.rvt









| 1 | Status APPROVAL ISSUE                                                                                                    | Revision       |                          | Project                                                                                                                                                                      | Scale @ A3 As indicated              | Drawn SM                  |
|---|--------------------------------------------------------------------------------------------------------------------------|----------------|--------------------------|------------------------------------------------------------------------------------------------------------------------------------------------------------------------------|--------------------------------