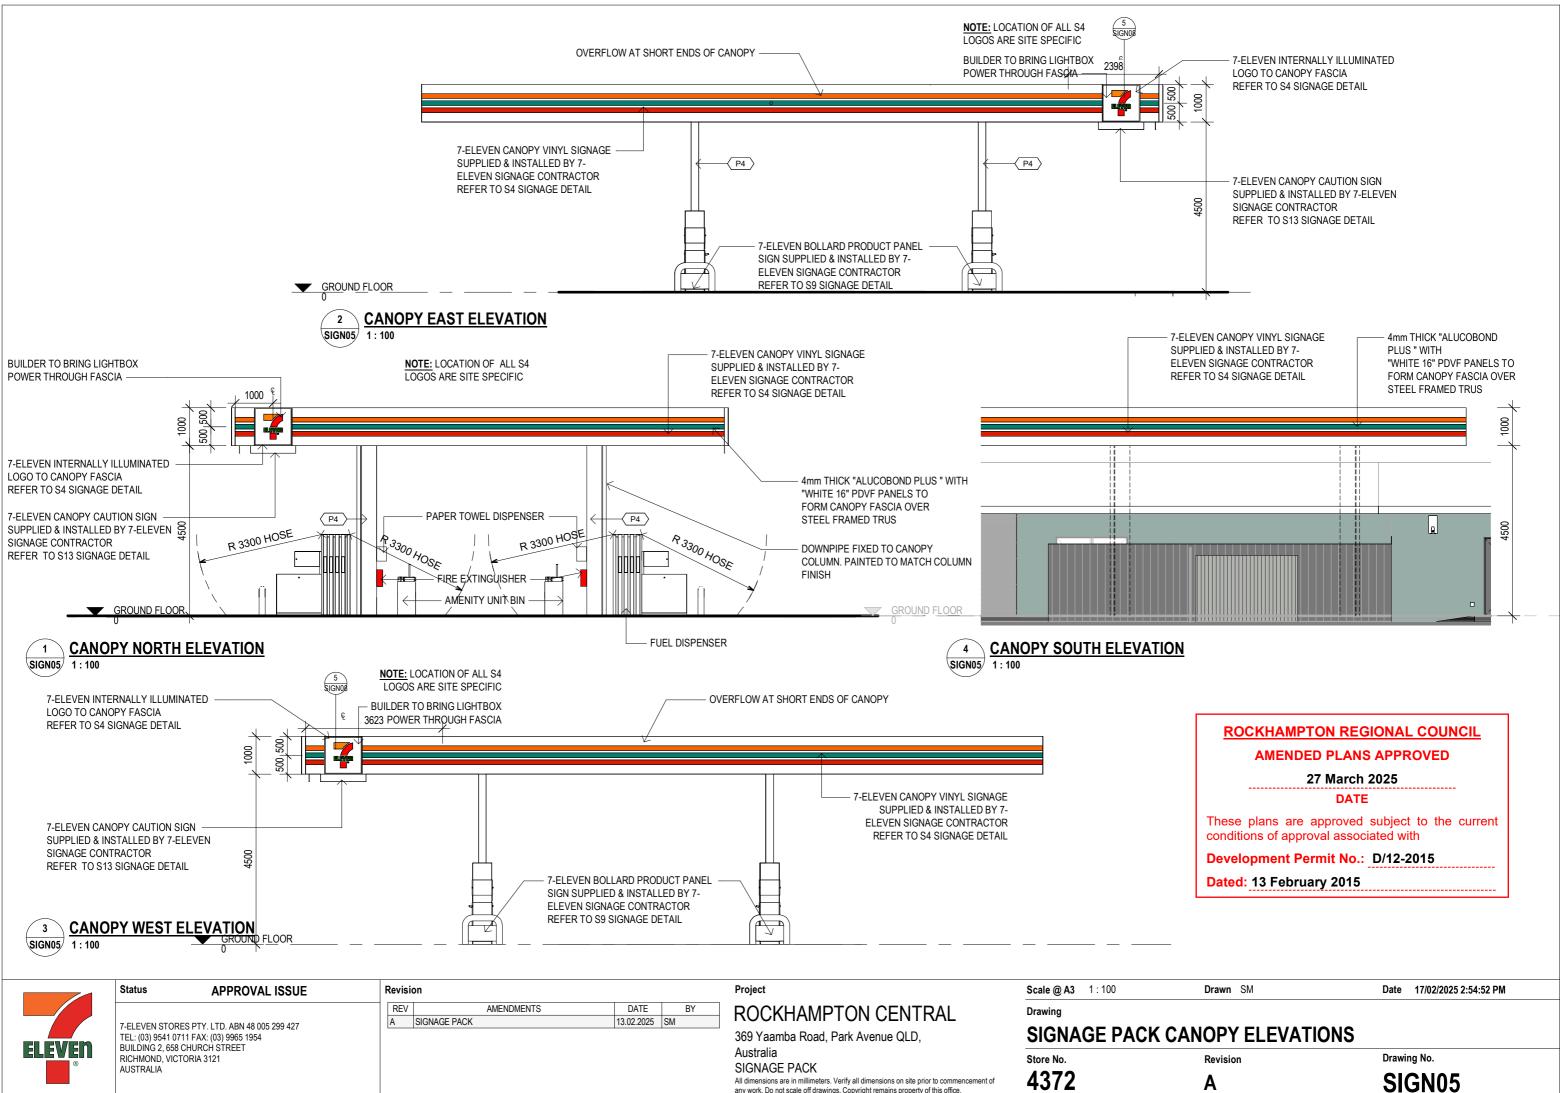

C:\Users\sheridan.mills\OneDrive - 7-Eleven Stores Pty Ltd\Documents\7 Eleven\Rockhampton\4372-ROCKHAMPTON\_SIGNAGE PACK 13.02.25.rvt

|       | APPROVAL ISSUE                                                                                                                                                   | Revision                                                                          | Floject                                                                                                                                                                                                                                                               | Scale @ AS 1.100                                |
|-------|------------------------------------------------------------------------------------------------------------------------------------------------------------------|-----------------------------------------------------------------------------------|-----------------------------------------------------------------------------------------------------------------------------------------------------------------------------------------------------------------------------------------------------------------------|-------------------------------------------------|
| LEVEN | 7-ELEVEN STORES PTY. LTD. ABN 48 005 299 427<br>TEL: (03) 9541 0711 FAX: (03) 9965 1954<br>BUILDING 2, 658 CHURCH STREET<br>RICHMOND, VICTORIA 3121<br>AUSTRALIA | REV     AMENDMENTS     DATE     BY       A     SIGNAGE PACK     13.02.2025     SM | ROCKHAMPTON CENTRAL<br>369 Yaamba Road, Park Avenue QLD,<br>Australia<br>SIGNAGE PACK<br>All dimensions are in millimeters. Verify all dimensions on site prior to commencement of<br>any work. Do not scale off drawings. Copyright remains property of this office. | Drawing<br>SIGNAGE PACK CA<br>Store No.<br>4372 |
|       |                                                                                                                                                                  |                                                                                   |                                                                                                                                                                                                                                                                       |                                                 |

C:\Users\sheridan.mills\OneDrive - 7-Eleven Stores Pty Ltd\Documents\7 Eleven\Rockhampton\4372-ROCKHAMPTON\_SIGNAGE PACK 13.02.25.rvt

Α

| any norm be ner balle on analysis copyright formanic property of and onloc.                             |
|---------------------------------------------------------------------------------------------------------|
| C:\Users\sheridan.mills\OneDrive - 7-Eleven Stores Ptv Ltd\Documents\7 Eleven\Rockhampton\4372-ROCKHAMP |

PTON\_SIGNAGE PACK 13.02.25.rvt

| 1 | Status APPROVAL ISSUE                                                                                                    | Revision       |                          | Project                                                                                                                                                                      | Scale @ A3 As indicated              | Drawn SM                  |
|---|--------------------------------------------------------------------------------------------------------------------------|----------------|--------------------------|------------------------------------------------------------------------------------------------------------------------------------------------------------------------------|--------------------------------------|---------------------------|
|   |                                                                                                                          | REV AMENDMENTS | DATE BY<br>13.02.2025 SM | ROCKHAMPTON CENTRAL                                                                                                                                                          | Drawing                              |                           |
|   | 7-ELEVEN STORES PTY. LTD. ABN 48 005 299 427<br>TEL: (03) 9541 0711 FAX: (03) 9965 1954<br>BUILDING 2, 658 CHURCH STREET |                | 13.02.2023 3101          | 369 Yaamba Road, Park Avenue QLD,                                                                                                                                            | SIGNAGE DETAILS 2                    | 2                         |
|   | RICHMOND, VICTORIA 3121<br>AUSTRALIA                                                                                     |                |                          | Australia<br>SIGNAGE PACK                                                                                                                                                    | Store No.                            | Revision                  |
|   | AUSTRALIA                                                                                                                |                |                          | All dimensions are in millimeters. Verify all dimensions on site prior to commencement of<br>any work. Do not scale off drawings. Copyright remains property of this office. | 4372                                 | Α                         |
|   |                                                                                                                          | •              |                          | C:\Users\sheridan.mills\OneDrive - 7-Eleven Stores Pty Ltd\Documents\7                                                                                                       | Eleven\Rockhampton\4372-ROCKHAMPTON_ | SIGNAGE PACK 13.02.25.rvt |