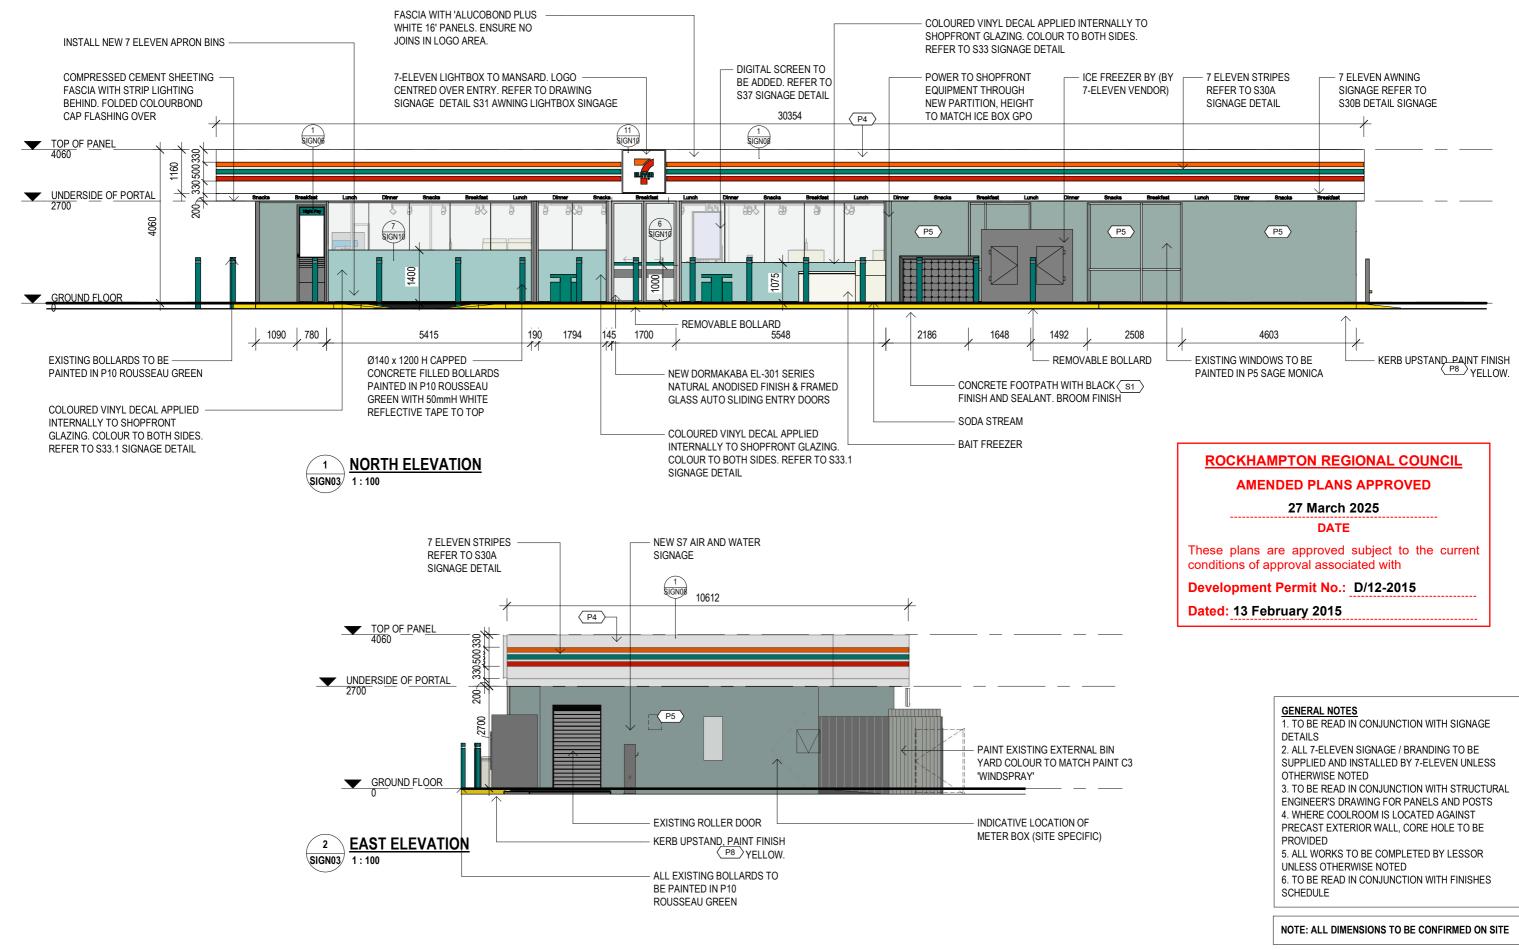

# SIGN01

C:\Users\sheridan.mills\OneDrive - 7-Eleven Stores Pty Ltd\Documents\7 Eleven\Rockhampton\4372-ROCKHAMPTON\_SIGNAGE PACK 13.02.25.rvt

|             | Status                                                                                  | APPROVAL ISSUE                                                        | Revision           |  |  |                                     | Project                                                                                                                                                                                                   | Scale @ A3 1:100          |
|-------------|-----------------------------------------------------------------------------------------|-----------------------------------------------------------------------|--------------------|--|--|-------------------------------------|-----------------------------------------------------------------------------------------------------------------------------------------------------------------------------------------------------------|---------------------------|
|             | 7-ELEVEN STORES PTY. LTD. ABN 48 005 299 427<br>TEL: (03) 9541 0711 FAX: (03) 9965 1954 |                                                                       | REV<br>A SIGNAGE F |  |  | DATE     BY       13.02.2025     SM | BOCKHAMPTON CENTRAL<br>369 Yaamba Road, Park Avenue QLD,                                                                                                                                                  | Drawing<br>SIGNAGE PACK E |
| eleven<br>® |                                                                                         | SUILDING 2, 658 CHURCH STREET<br>RICHMOND, VICTORIA 3121<br>RUSTRALIA |                    |  |  |                                     | Australia<br>SIGNAGE PACK<br>All dimensions are in millimeters. Verify all dimensions on site prior to commencement of<br>any work. Do not scale off drawings. Copyright remains property of this office. | Store No. <b>4372</b>     |

Drawn SM

Date 17/02/2025 2:54:46 PM

## **XTERNAL ELEVATIONS**

Revision

Α

Drawing No.

C:\Users\sheridan.mills\OneDrive - 7-Eleven Stores Pty Ltd\Documents\7 Eleven\Rockhampton\4372-ROCKHAMPTON\_SIGNAGE PACK 13.02.25.vt

NOTE: ALL DIMENSIONS TO BE CONFIRMED ON SITE