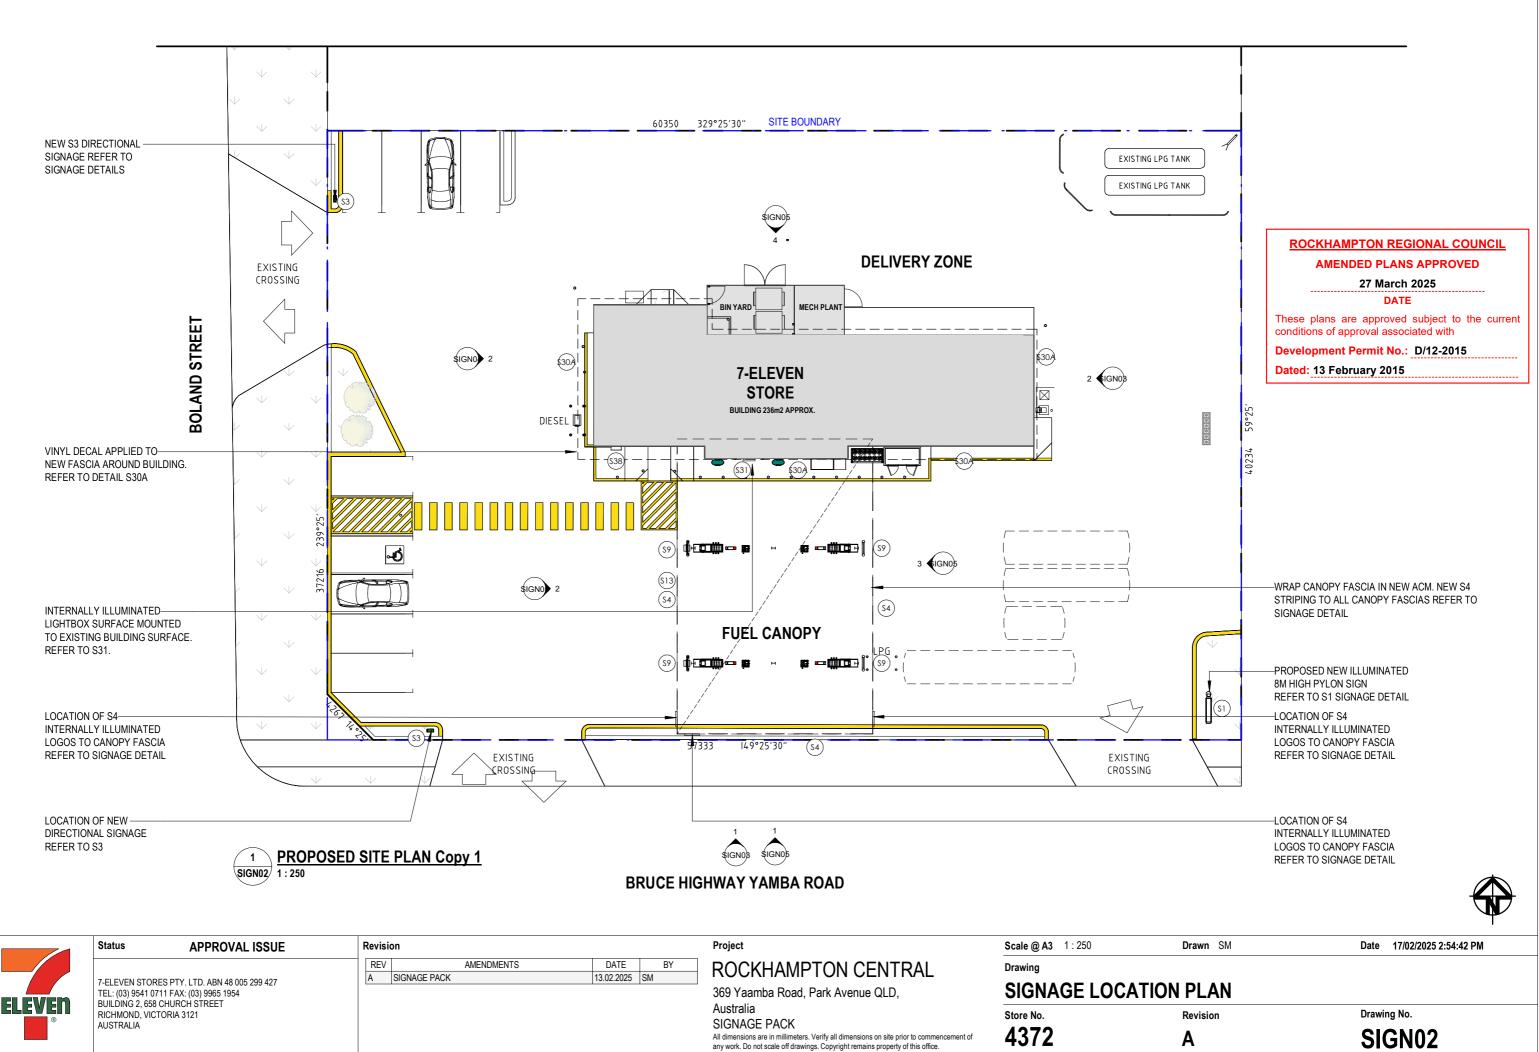

# SIGN01

C:\Users\sheridan.mills\OneDrive - 7-Eleven Stores Pty Ltd\Documents\7 Eleven\Rockhampton\4372-ROCKHAMPTON\_SIGNAGE PACK 13.02.25.rvt

|             | Status                                                                                  | APPROVAL ISSUE                                                        | Revision           |  |  |                                     | Project                                                                                                                                                                                                   | Scale @ A3 1:100          |
|-------------|-----------------------------------------------------------------------------------------|-----------------------------------------------------------------------|--------------------|--|--|-------------------------------------|-----------------------------------------------------------------------------------------------------------------------------------------------------------------------------------------------------------|---------------------------|
|             | 7-ELEVEN STORES PTY. LTD. ABN 48 005 299 427<br>TEL: (03) 9541 0711 FAX: (03) 9965 1954 |                                                                       | REV<br>A SIGNAGE F |  |  | DATE     BY       13.02.2025     SM | BOCKHAMPTON CENTRAL<br>369 Yaamba Road, Park Avenue QLD,                                                                                                                                                  | Drawing<br>SIGNAGE PACK E |
| eleven<br>® |                                                                                         | SUILDING 2, 658 CHURCH STREET<br>RICHMOND, VICTORIA 3121<br>RUSTRALIA |                    |  |  |                                     | Australia<br>SIGNAGE PACK<br>All dimensions are in millimeters. Verify all dimensions on site prior to commencement of<br>any work. Do not scale off drawings. Copyright remains property of this office. | Store No. <b>4372</b>     |

Drawn SM

Date 17/02/2025 2:54:46 PM

## **XTERNAL ELEVATIONS**

Revision

Α

Drawing No.

C:\Users\sheridan.mills\OneDrive - 7-Eleven Stores Pty Ltd\Documents\7 Eleven\Rockhampton\4372-ROCKHAMPTON\_SIGNAGE PACK 13.02.25.vt

NOTE: ALL DIMENSIONS TO BE CONFIRMED ON SITE