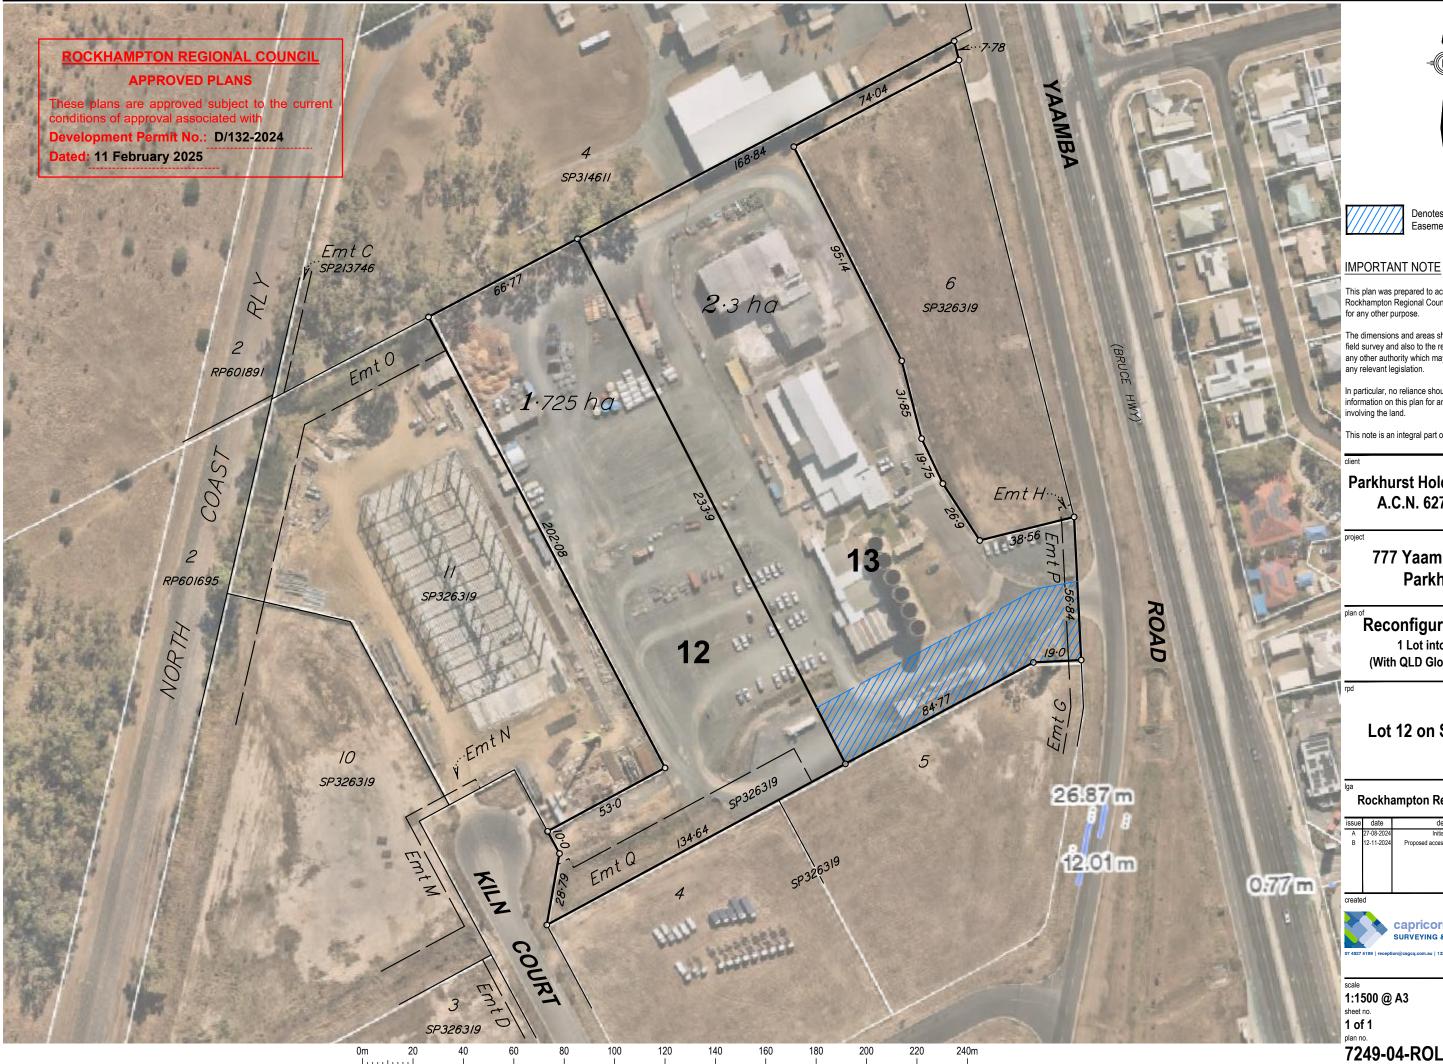

Denotes Proposed Access Easement 25m Wide & Variable

## IMPORTANT NOTE

This plan was prepared to accompany an application to Rockhampton Regional Council and should not be used for any other purpose.

The dimensions and areas shown hereon are subject to field survey and also to the requirements of council and any other authority which may have requirements under any relevant legislation.

In particular, no reliance should be placed on the information on this plan for any financial dealings involving the land.

This note is an integral part of this plan.

## Parkhurst Holdings Pty Ltd A.C.N. 627 948 556

## 777 Yaamba Road, Parkhurst

<sup>®</sup>Reconfiguration Plan 1 Lot into 2 Lots (With QLD Globe Underlay)

Lot 12 on SP326319

## **Rockhampton Regional Council**

| issue                                                                             | date       | details                        | authorised |
|-----------------------------------------------------------------------------------|------------|--------------------------------|------------|
| Α                                                                                 | 27-08-2024 | Initial Issue                  | RJKF       |
| В                                                                                 | 12-11-2024 | Proposed access easement added | RJKF       |
|                                                                                   |            |                                |            |
|                                                                                   |            |                                |            |
|                                                                                   |            |                                |            |
|                                                                                   |            |                                |            |
|                                                                                   |            |                                |            |
| created                                                                           |            |                                |            |
|                                                                                   |            |                                |            |
| Capricornsurvey group cq                                                          |            |                                |            |
| SURVEYING & PLANNING SOLUTIONS                                                    |            |                                |            |
|                                                                                   |            |                                |            |
| 07 4927 5199   reception@csgcq.com.au   132 Victoria Parade, Rockhampton QLD 4700 |            |                                |            |
|                                                                                   |            |                                |            |
|                                                                                   |            |                                |            |