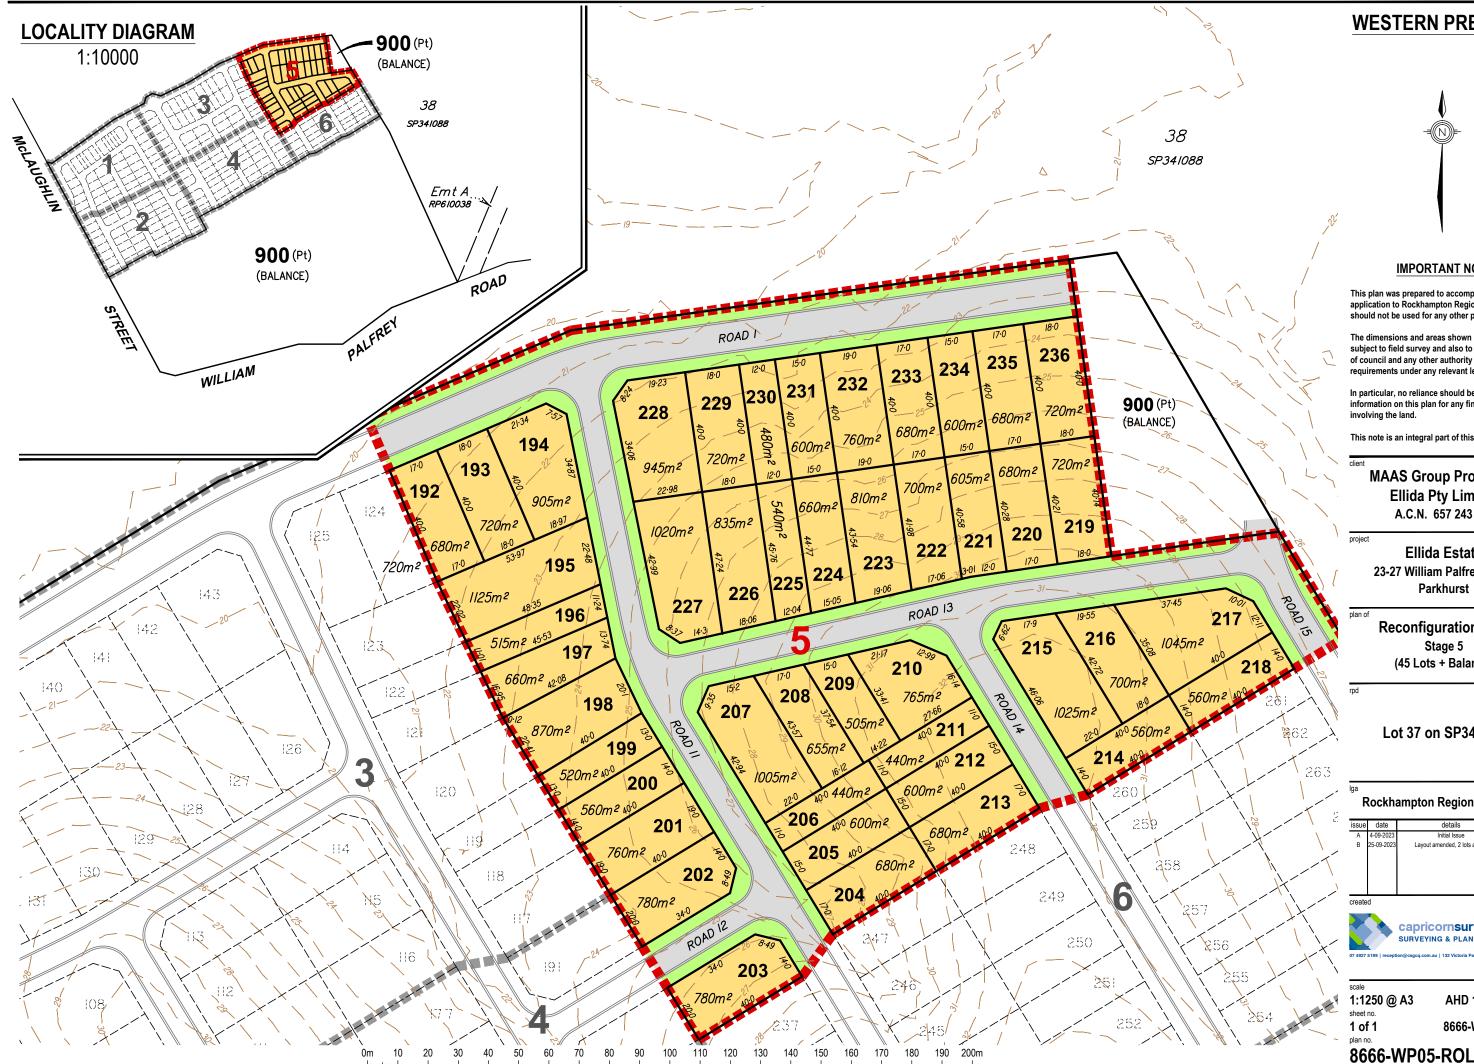

Referral Agency Response – Development Permit for Reconfiguring a Lot (Ellida Estate Stage 5 – 2 into 46 Lots and Balance) at 23-27 William Palfrey Road, Parkhurst (Lots 37 & 38 on SP341088)

Council Ref: D/135-2023 Applicant Ref: 8666 Our Ref: 15173086-16065336

As an Advice Agency for the Development Application, Ergon advises that it has no requirements for the proposed reconfiguration of a lot, being Ellida Estate Stage 5 as shown on *Reconfiguration Plan 8666-WP05-ROL, Rev. B*.

b tim

Benjamin Freese Town Planner

Encl. Reconfiguration Plan 8666-WP05-ROL, Rev. B

Have you seen our fact sheets? See the 'considerations when developing around electricity infrastructure' section of our website www.ergon.com.au/referralagency

### **MAAS Group Properties Ellida Pty Limited** A.C.N. 657 243 233

Ellida Estate 23-27 William Palfrey Road, Parkhurst

**Reconfiguration Plan** Stage 5 (45 Lots + Balance)

## Lot 37 on SP341088