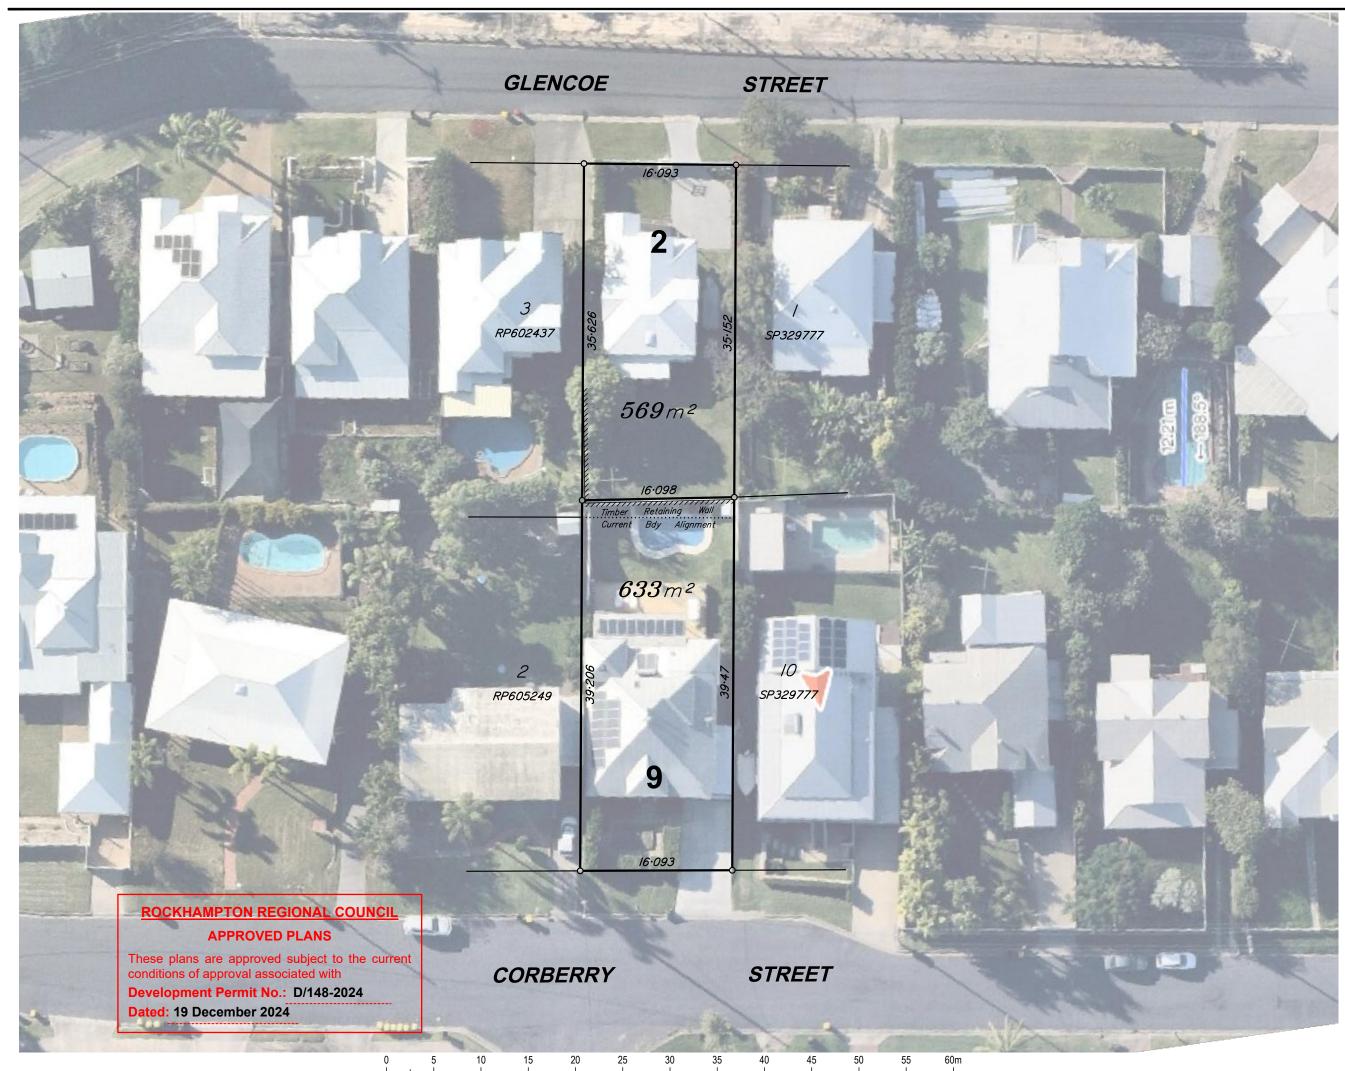

## <sup>project</sup> 48 Corberry Street & 65 Glencoe Street, The Range

Reconfiguration Plan (2 Lots into 2 Lots Realignment) with Nearmap Underlay

rpd

## Lots 2 & 9 on RP602437