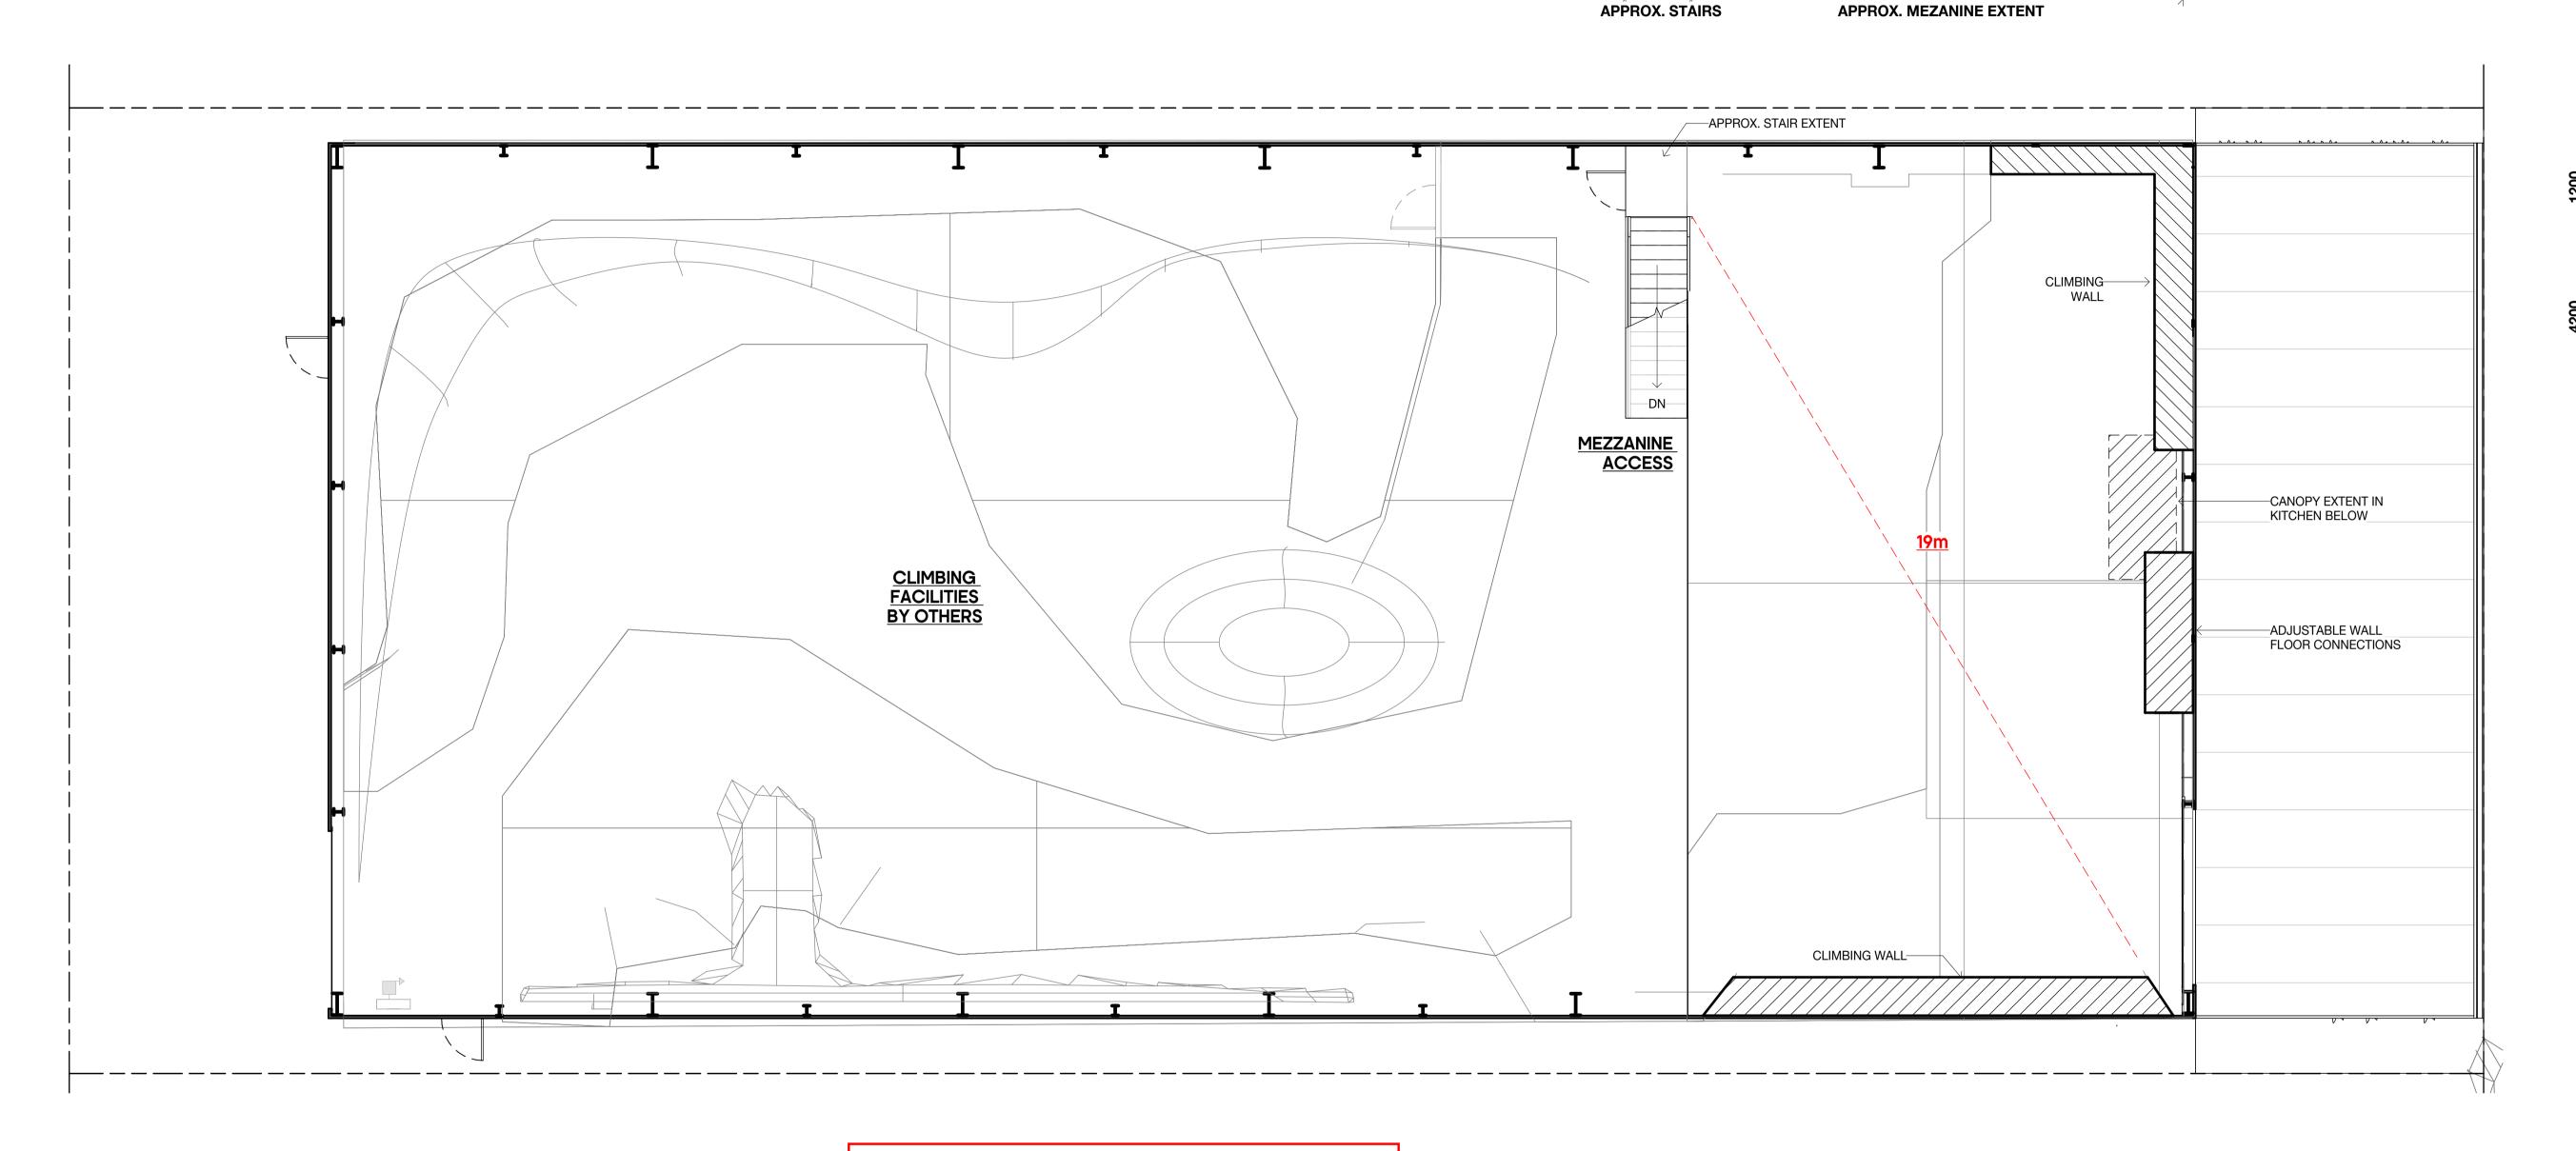

FLOOR AREA CALCULATIONS

VALUES BELOW APPROXIMATES BASED ON PROVIDED DOCUMENTATION

EXISTING BUILDING FOOTPRINT - 733m<sup>2</sup> PROPOSED MEZZANINE EXTENT - 179m<sup>2</sup> PROPOSED OUTDOOR DINING -

**FLOOR PLAN** OVERALL SCALE 1:100 NOTE DIMENSIONS SHOWN APPROXIMATE CO-ORDINATION & ON SITE CHECK MEASURE REQUIRED PRIOR TO CONSTRUCTION

OVERALL PLAN PROPOSED -GROUND

AUG 24 DP 1:75

REV.

P2

PROJECT NO.

38900 APPROX. BUILDING EXTENT

NOTE DIMENSIONS SHOWN APPROXIMATE CO-ORDINATION & ON SITE CHECK MEASURE REQUIRED PRIOR TO CONSTRUCTION — — — — RED DASH INDICATED, INDICATIVE PATH OF TRAVEL

STUDIOHILLER.COM.AU

TO EXIT BUILDING WITH APPROX DISTANCES

CLIENT: ROCKY CLIMB PTY LTD