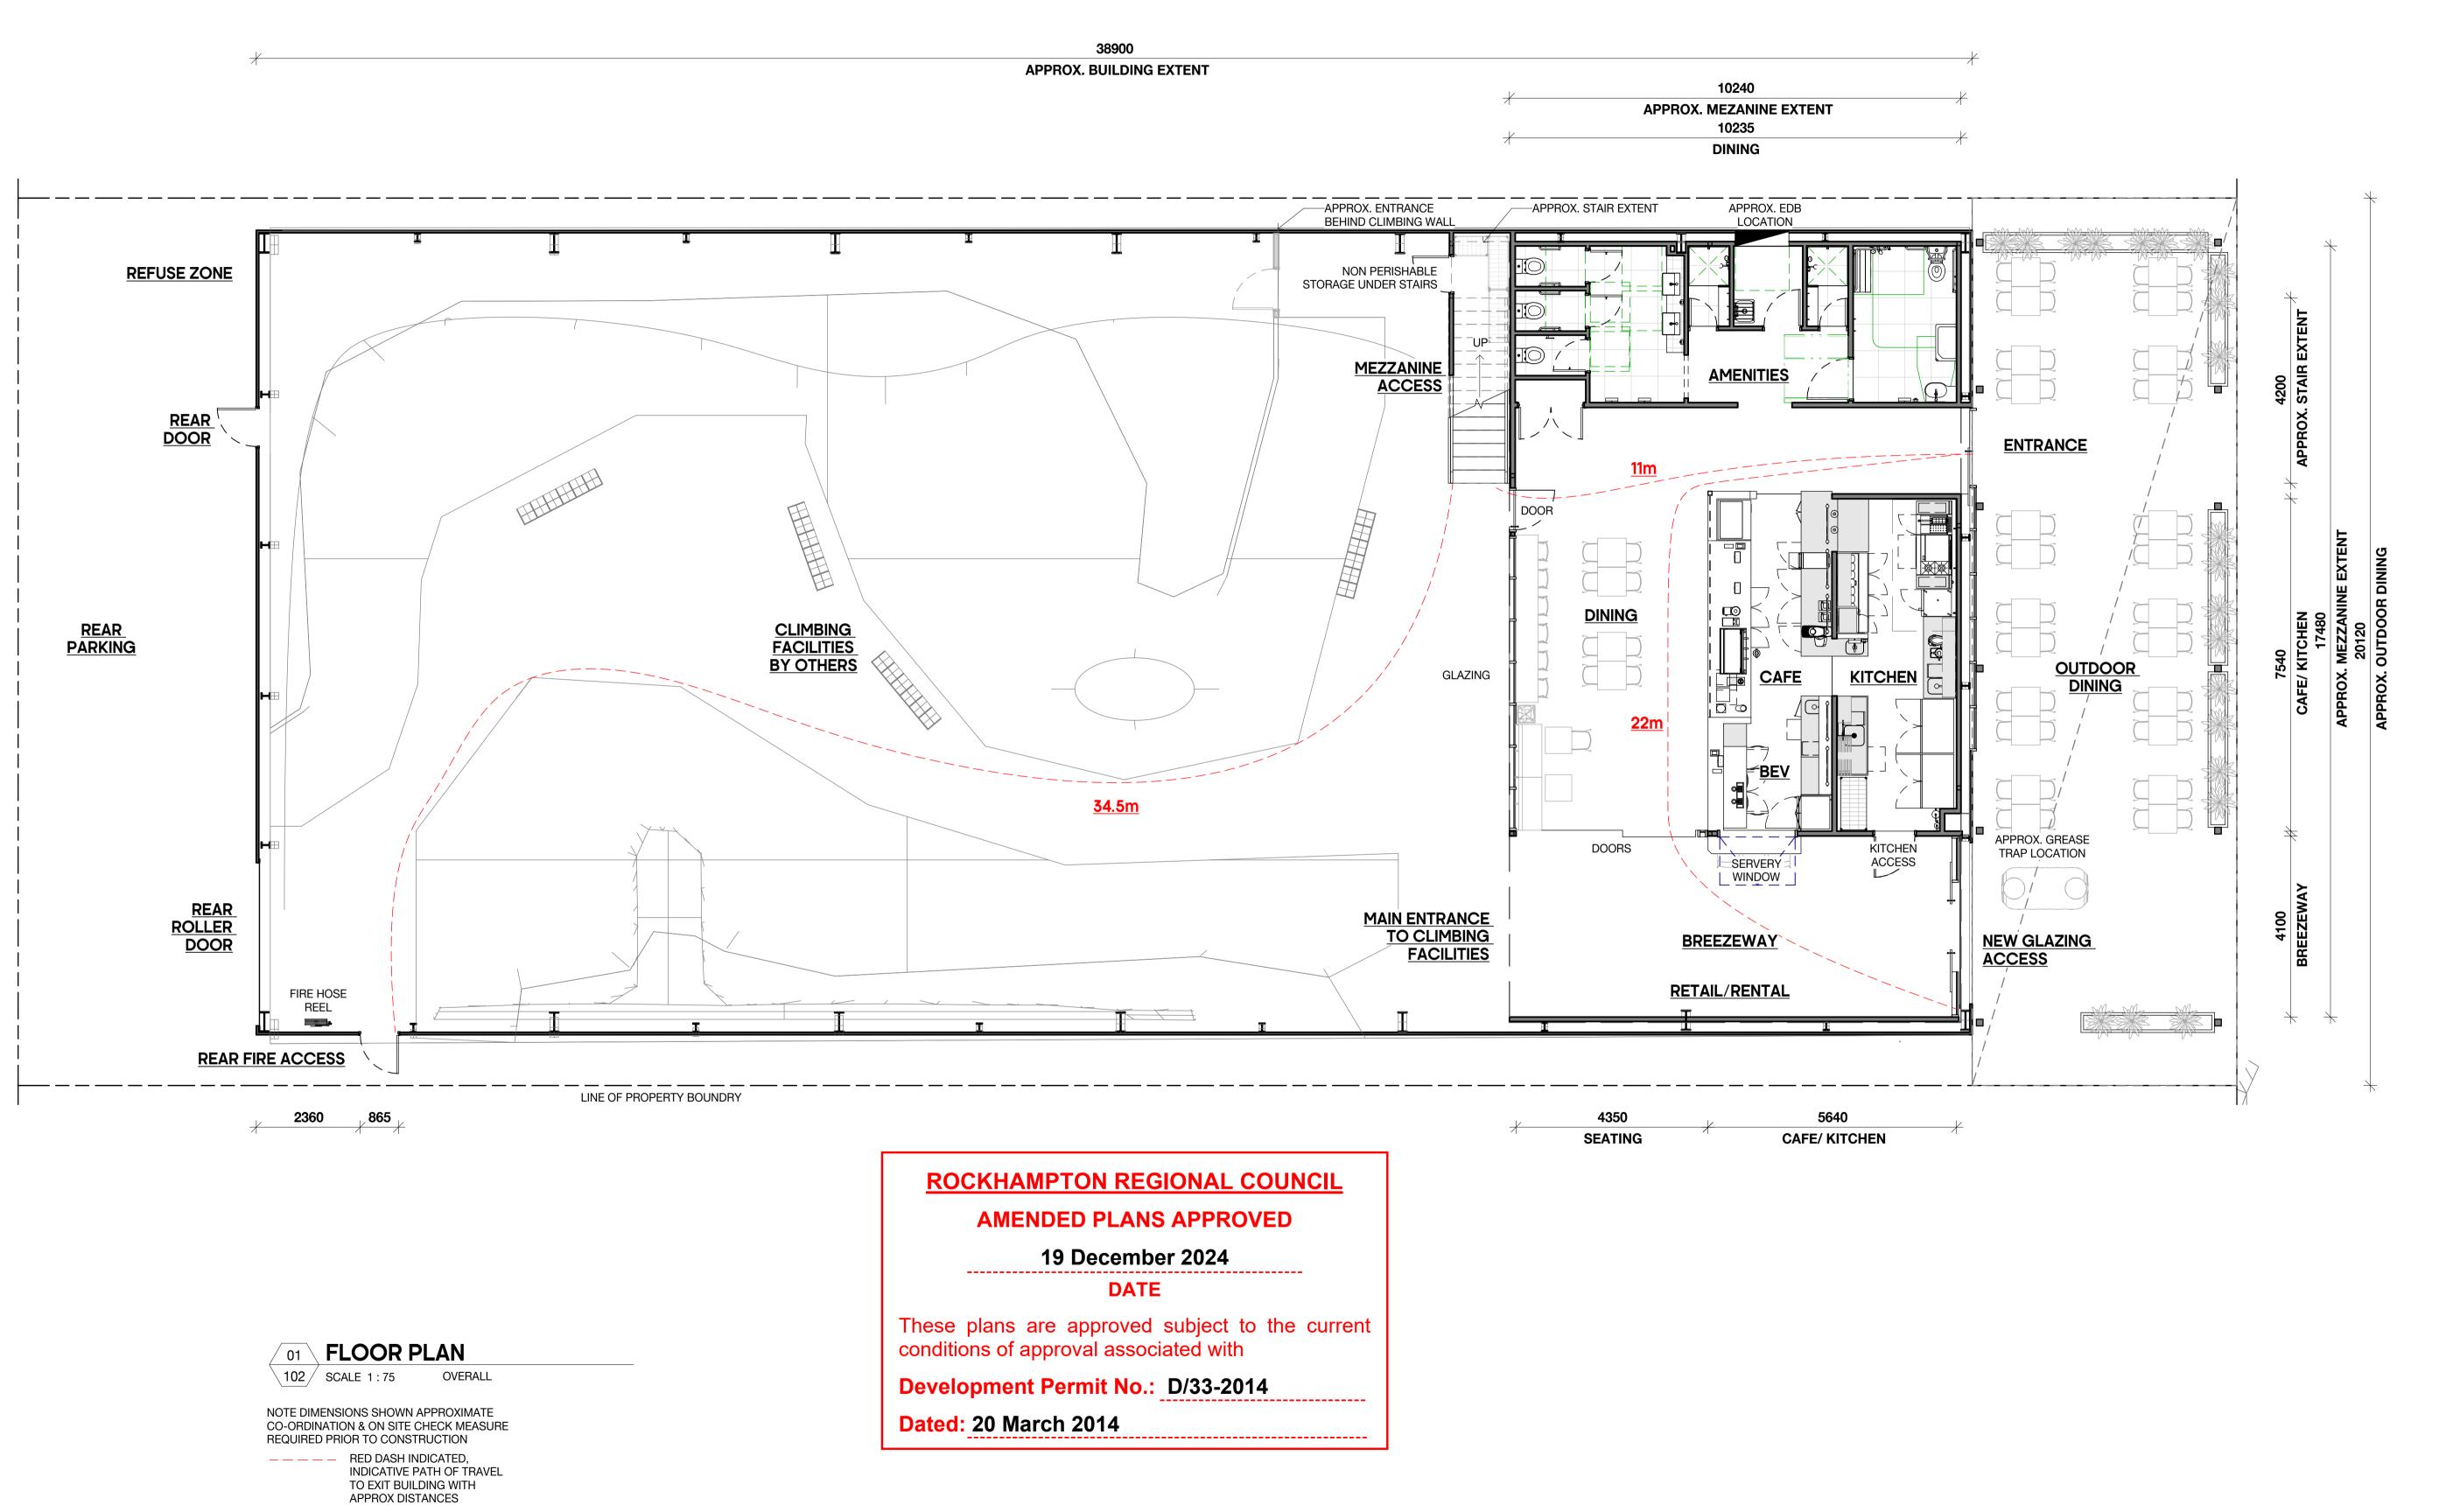

FLOOR AREA CALCULATIONS

VALUES BELOW APPROXIMATES BASED ON PROVIDED DOCUMENTATION

EXISTING BUILDING FOOTPRINT - 733m<sup>2</sup> PROPOSED MEZZANINE EXTENT - 179m<sup>2</sup> PROPOSED OUTDOOR DINING -

**FLOOR PLAN** OVERALL SCALE 1:100 NOTE DIMENSIONS SHOWN APPROXIMATE CO-ORDINATION & ON SITE CHECK MEASURE REQUIRED PRIOR TO CONSTRUCTION

OVERALL PLAN PROPOSED -GROUND

AUG 24 DP 1:75

REV.

P2

PROJECT NO.

38900 APPROX. BUILDING EXTENT

NOTE DIMENSIONS SHOWN APPROXIMATE CO-ORDINATION & ON SITE CHECK MEASURE REQUIRED PRIOR TO CONSTRUCTION — — — — RED DASH INDICATED, INDICATIVE PATH OF TRAVEL

STUDIOHILLER.COM.AU

TO EXIT BUILDING WITH APPROX DISTANCES

CLIENT: ROCKY CLIMB PTY LTD

## **ROCKHAMPTON REGIONAL COUNCIL**

**AMENDED PLANS APPROVED** 

19 December 2024

**DATE** 

These plans are approved subject to the current conditions of approval associated with

**Development Permit No.: D/33-2014** 