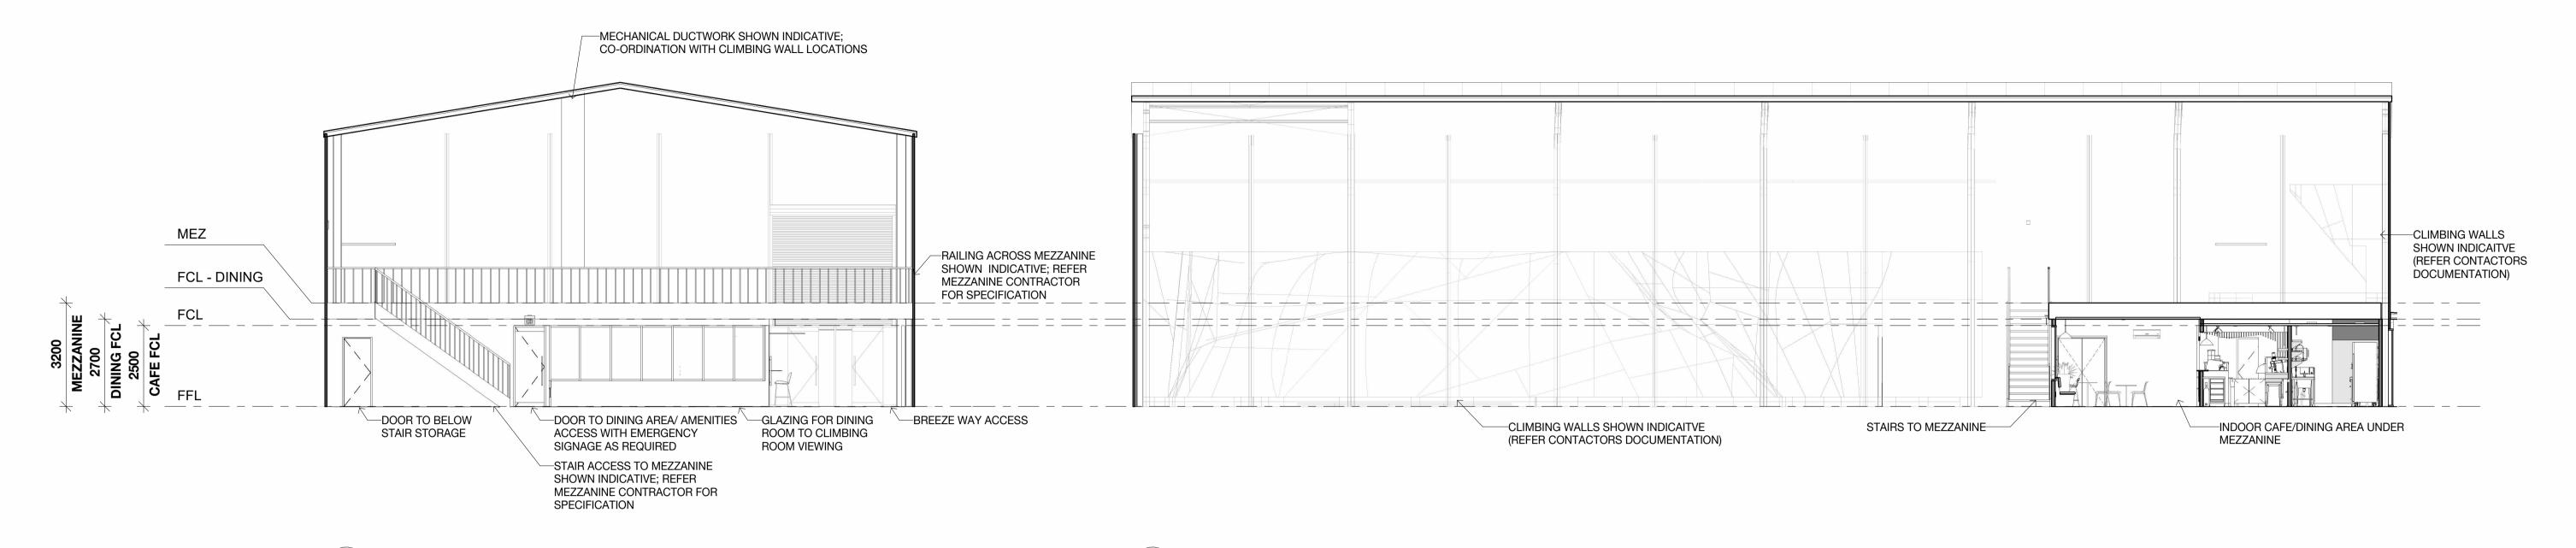

Dated: 20 March 2014

E3 ELEVATION

302 SCALE 1:100 SOUTH WEST - REAR WALL

E4 ELEVATION

SO2 SCALE 1:100 SOUTH EAST - CLIMBING WALL

REV

SD1

P1

P2

CLIENT:
ROCKY CLIMB PTY LTD

PROJECT:
ROCKY CLIMB CAFE

CITY, QLD, 4700

100 BOLSOVER STREET, ROCKHAMPTON

DATE DESCRIPTION

08.10.24 FOR APPROVAL

22.10.24 FOR APPROVAL

29.10.24 FOR APPROVAL

**PRELIMINARY** 

NOT FOR CONSTRUCTION

ELEVATIONS BUILDING INTERNAL

DATE SCALE @ A1 DRAV SEP 24 1 : 100 DP

© THE COPYRIGHT OF THIS DRAWING IS VESTED SOLELY AND ENTIRELY IN HILLER & ASSOCIATES QLD PTY LTD DO NOT SCALE OFF DRAWINGS FIGURED DIMENSIONS TAKE PREFERENCE TO SCALE READINGS. CONTRACTORS TO VERIFY ALL DIMENSIONS