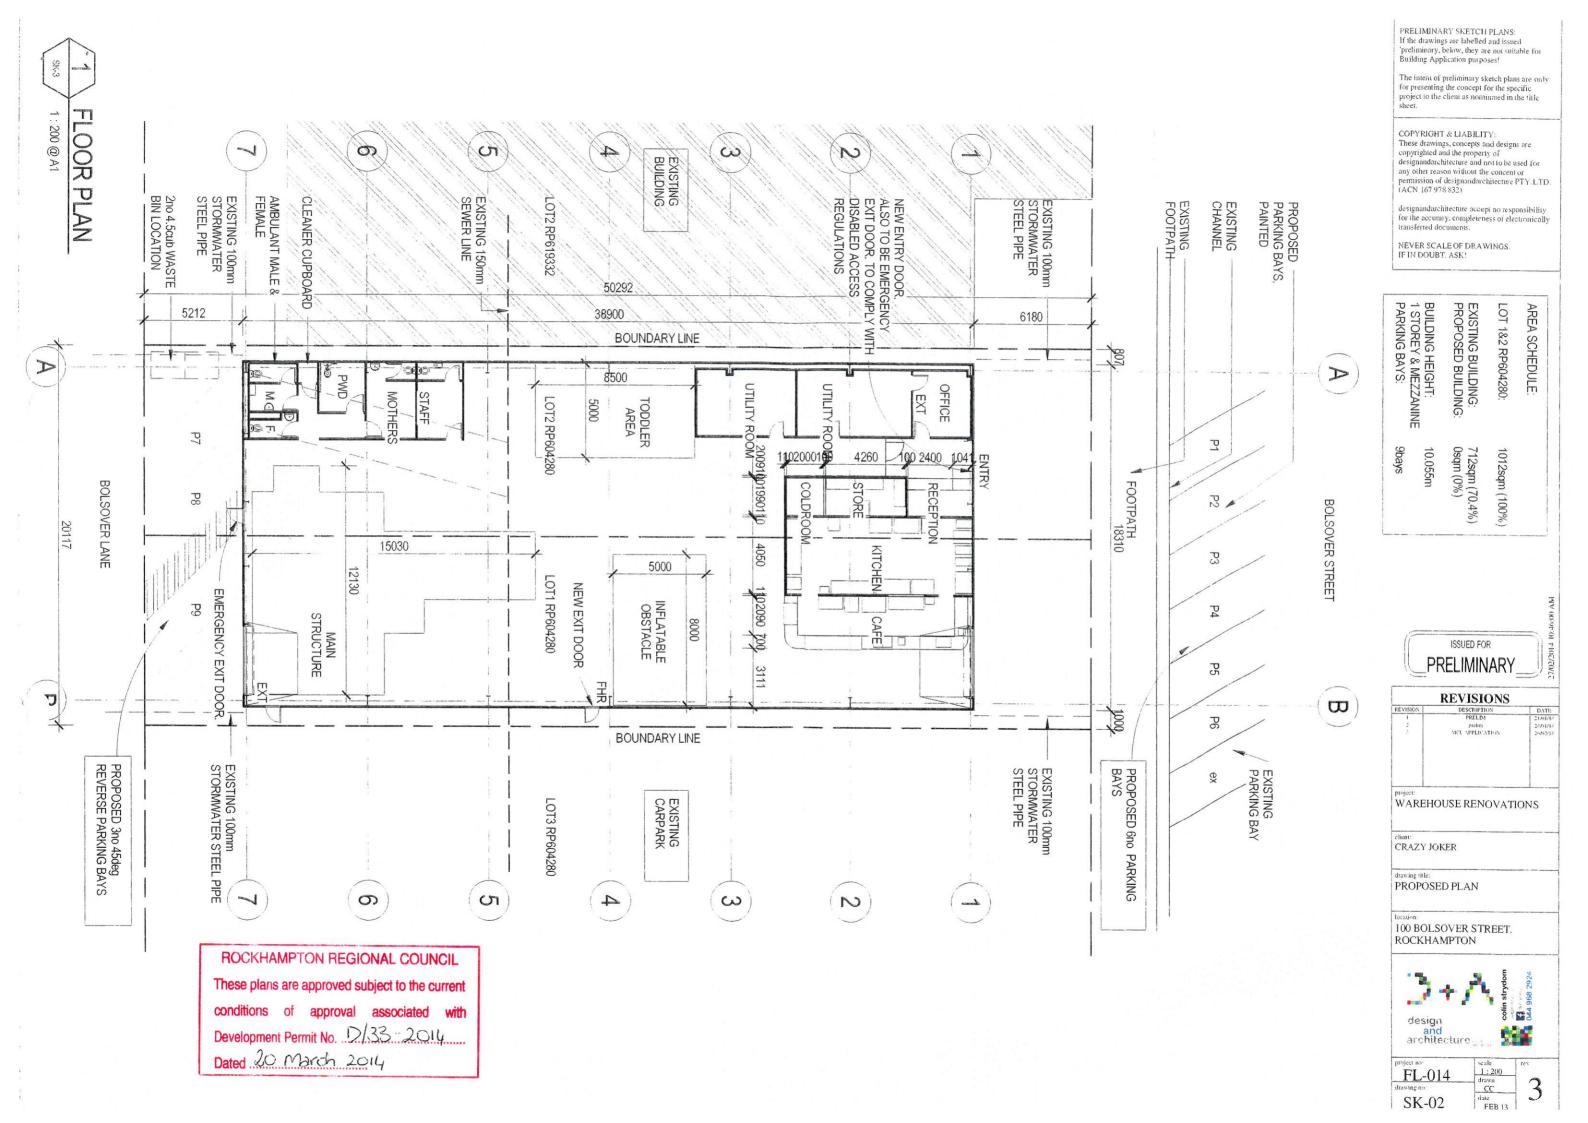

ROCKHAMPTON REGIONAL COUNCIL These plans are approved subject to the current conditions of approval associated with Development Permit No. D./33-2014 Dated 20 March 2014

LOT 1&2 RP604280:

AREA SCHEDULE: