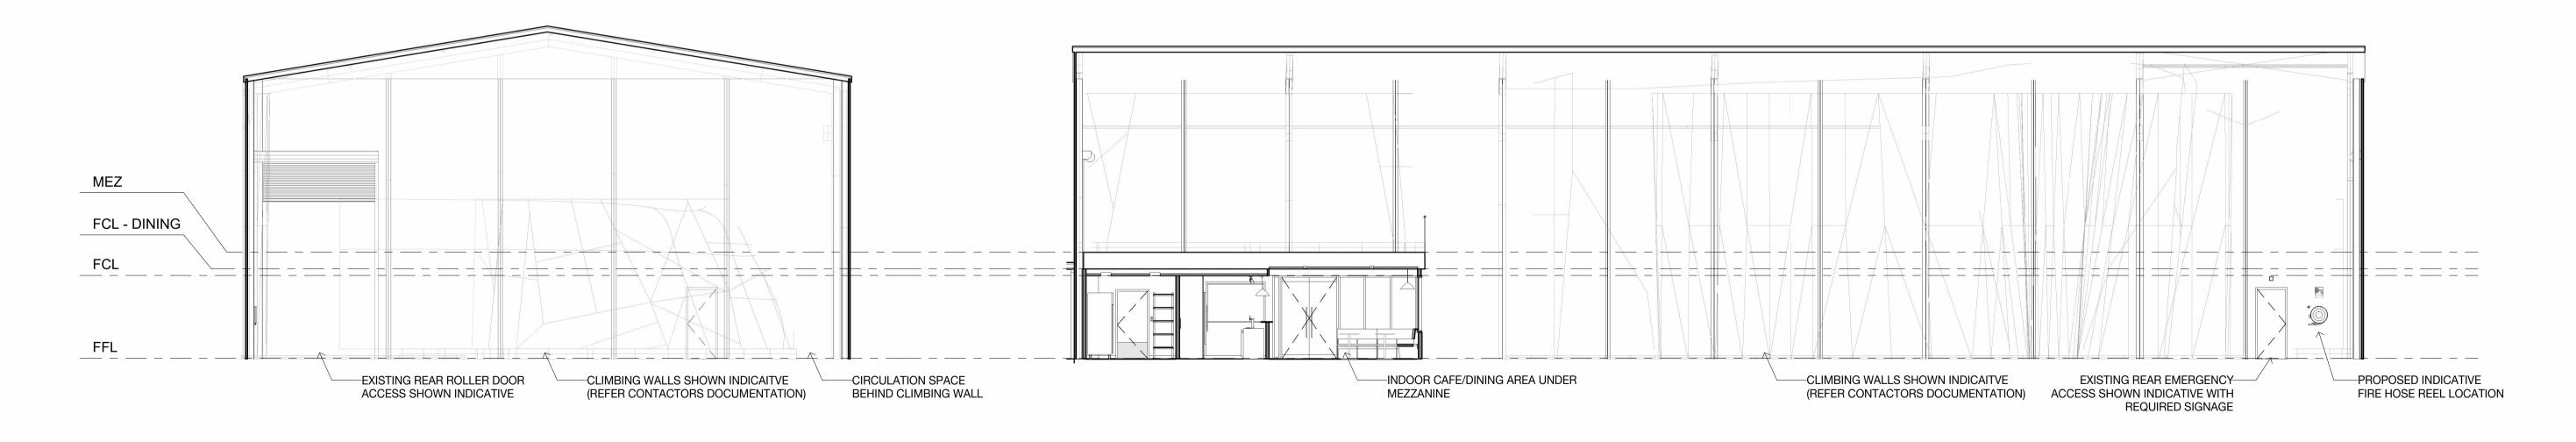

ELEVATIONS BUILDING EXTERNAL

DATE SCALE @ A1 DRAV SEP 24 1 : 50 DP

PROJECT NO. SHEET NO. REV. 837 301 P2

E1 **ELEVATION**302 SCALE 1:100 NORTH EAST - MEZZANIE

E2 **ELEVATION**302 SCALE 1:100 NORTH WEST - CLIMBING WALL

29.10.24 FOR APPROVAL

**PRELIMINARY** 

NOT FOR CONSTRUCTION

ELEVATIONS BUILDING INTERNAL

DATE SCALE @ A1 DRAV SEP 24 1 : 100 DP

© THE COPYRIGHT OF THIS DRAWING IS VESTED SOLELY AND ENTIRELY IN HILLER & ASSOCIATES QLD PTY LTD DO NOT SCALE OFF DRAWINGS FIGURED DIMENSIONS TAKE PREFERENCE TO SCALE READINGS. CONTRACTORS TO VERIFY ALL DIMENSIONS