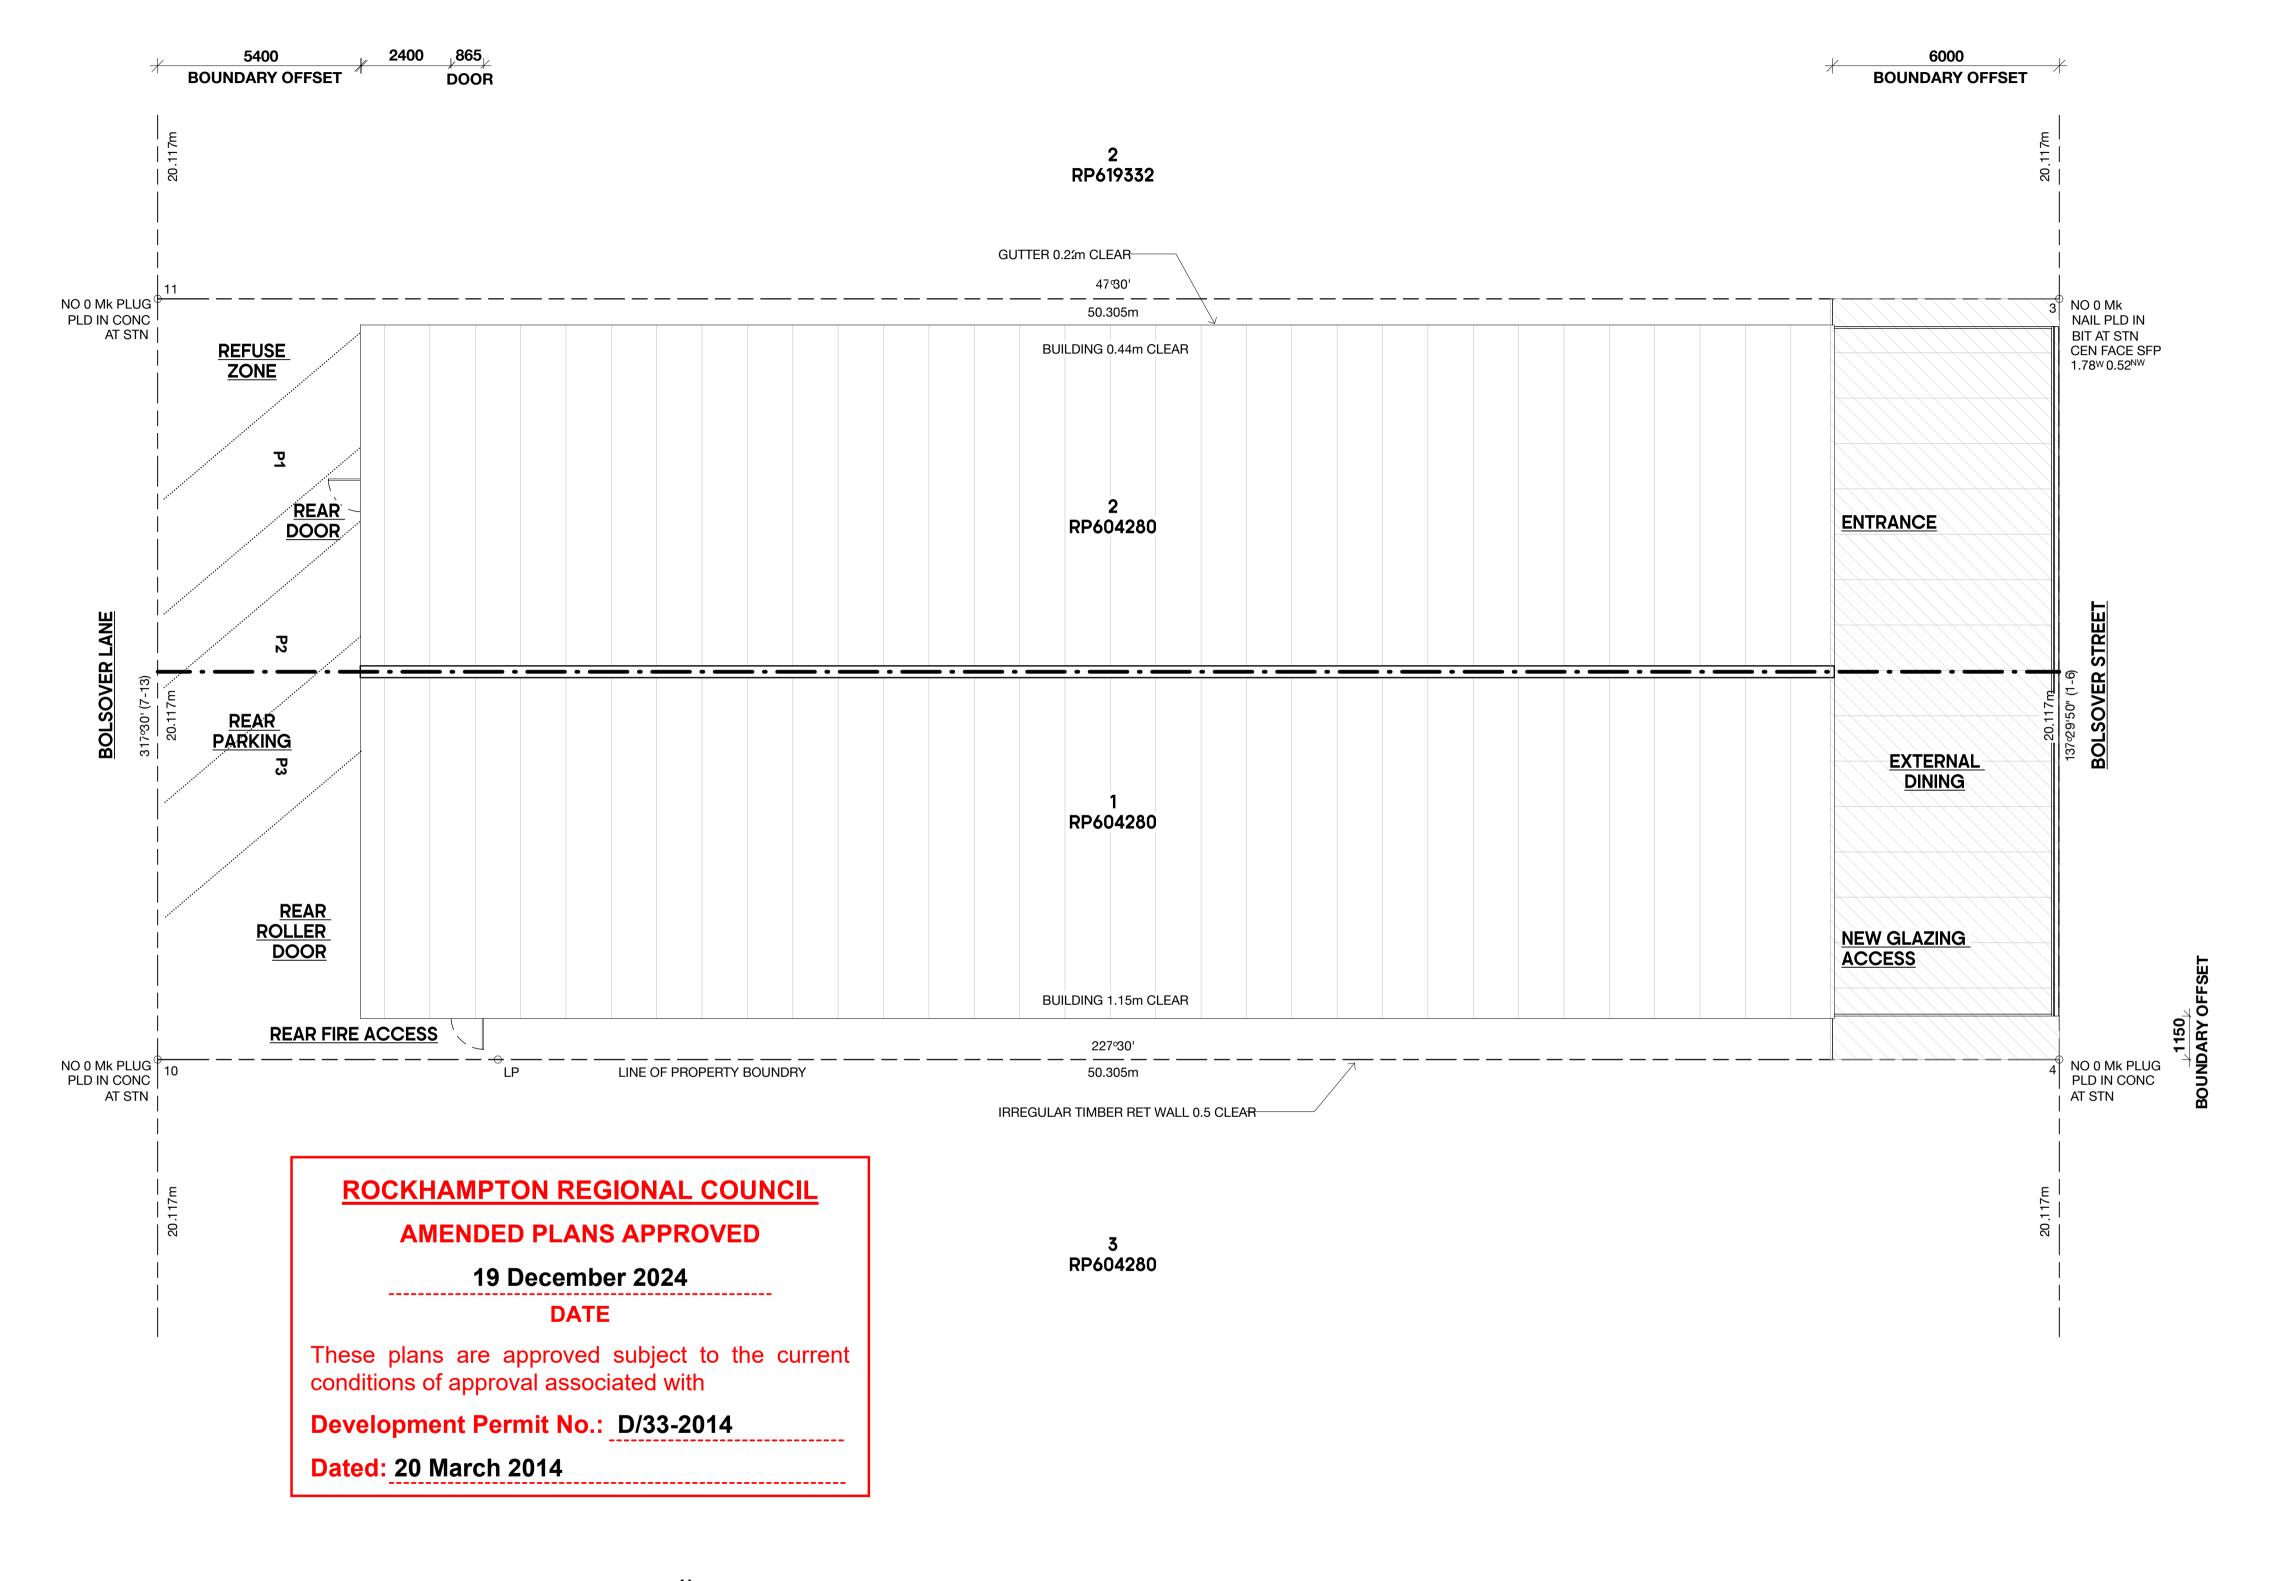

## **ROCKHAMPTON REGIONAL COUNCIL**

**AMENDED PLANS APPROVED** 

19 December 2024

**DATE** 

These plans are approved subject to the current conditions of approval associated with

**Development Permit No.: D/33-2014** 

Dated: 20 March 2014

PROJECT: **DESCRIPTION** REV ROCKY CLIMB CAFE 26.09.24 SD1 AMENITIES UPDATE P1 22.10.24 FOR APPROVAL

29.10.24

FOR APPROVAL

P2

**PRELIMINARY** 

NOT FOR CONSTRUCTION

© THE COPYRIGHT OF THIS DRAWING IS VESTED SOLELY AND ENTIRELY IN HILLER & ASSOCIATES QLD PTY LTD DO NOT SCALE OFF DRAWINGS FIGURED DIMENSIONS TAKE PREFERENCE TO SCALE READINGS. CONTRACTORS TO VERIFY ALL DIMENSIONS