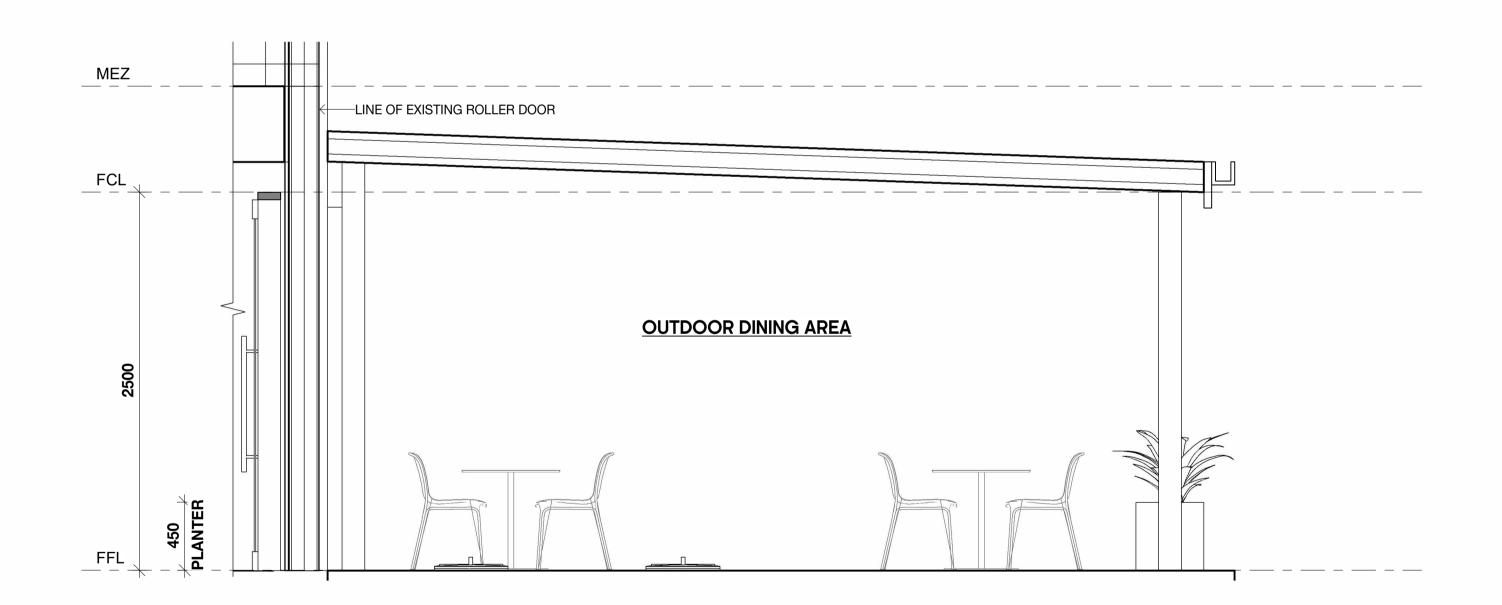

PROJECT NO. SHEET NO. REV 837 302 P2

S2 SECTION
303 SCALE 1:25 OUTDOOR DINING AREA