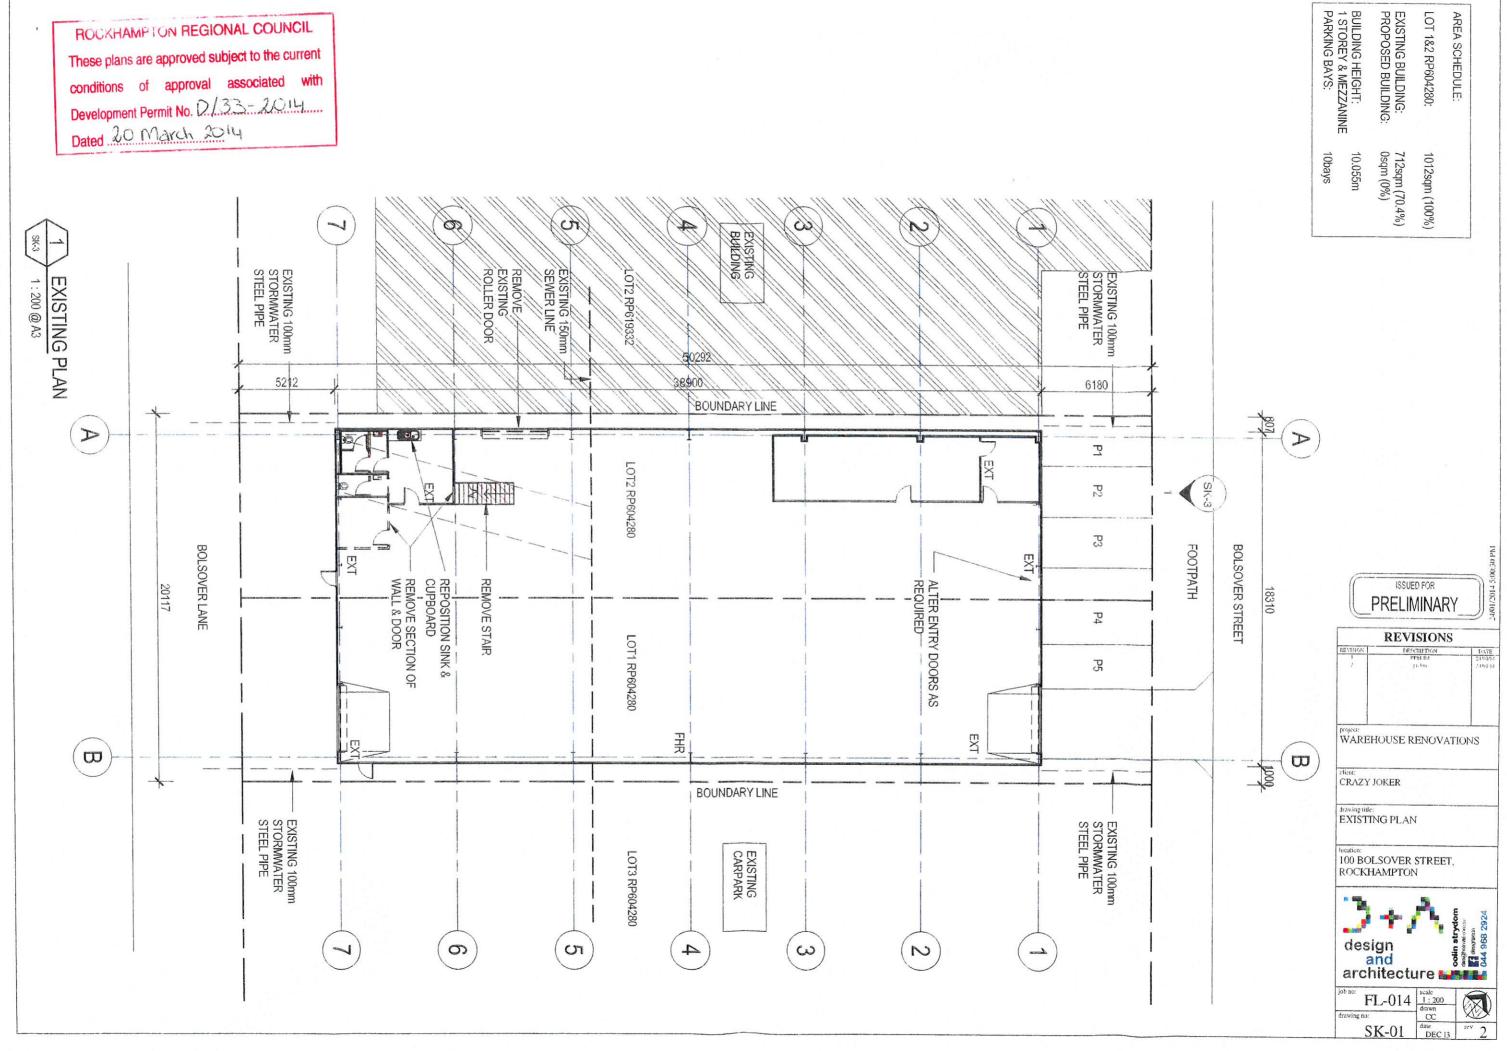

ROCKHAMPTON REGIONAL COUNCIL These plans are approved subject to the current conditions of approval associated with Development Permit No. D./33-2014 Dated 20 March 2014

LOT 1&2 RP604280:

AREA SCHEDULE:

SITE LAYOUT AND NOTES TRANSPOSED FROM: IDENTIFICATION SURVEY OF PART OF LOTS 1 & 2 ON RP604280 LOCAL GOVERNMENT: ROCKHAMPTON R.C. ROCKHAMPTON CITY

LOCALITY: MERIDIAN: IS232433 R9436 9051-33444 MAP REF: BARCODE ID: IS332162