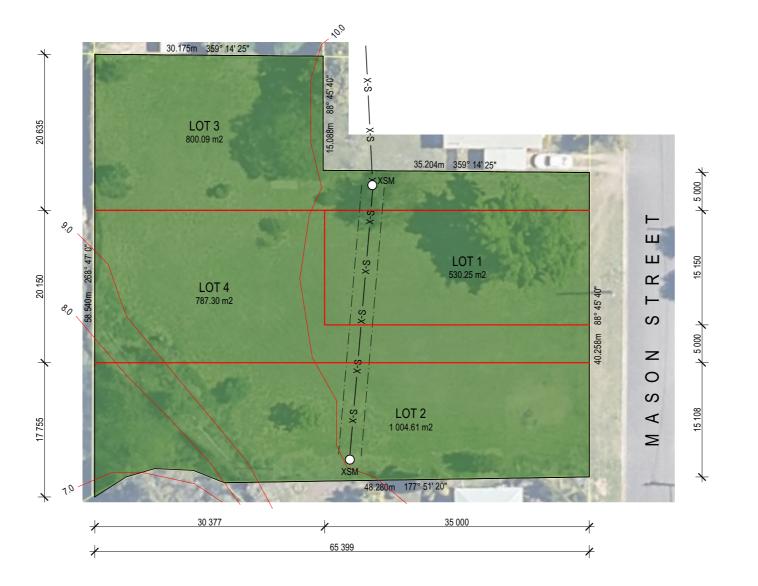

#### PROPERTY DESCRIPTION:

LOT 12 ON RP609433 LOCAL GOVERNMENT: ROCKHAMPTON R.C. LOCALITY: BERSERKER SITE AREA: 3123m<sup>2</sup>

## **SERVICES LEGEND:**

——— X-S — EXISTING SEWER LINE

### ABBREVIATION LEGEND:

XSM EXISTING SEWER MANHOLE

| BUNDABERG                        | HERVEY BAY       | info@designdirect.net.a |
|----------------------------------|------------------|-------------------------|
| 9 Targo Street<br>(07) 4154 3911 | 49 Hunter Street | www.designdirect.net.a  |
| (07) 4154 3911                   | (07) 4128 3911   | QBCC No. 1162156        |

| ROPOSED UNIT         |
|----------------------|
| DEVELOPMENT          |
| LIENT                |
| LUESUMMER PROPERTIES |

PROJECT

| LOCATION                         | PAGE SIZE |
|----------------------------------|-----------|
| 196 MASON STREET,<br>ROCKHAMPTON | A3        |
| TITLE                            | BCA CLASS |
| SITE PLAN                        | 1a        |