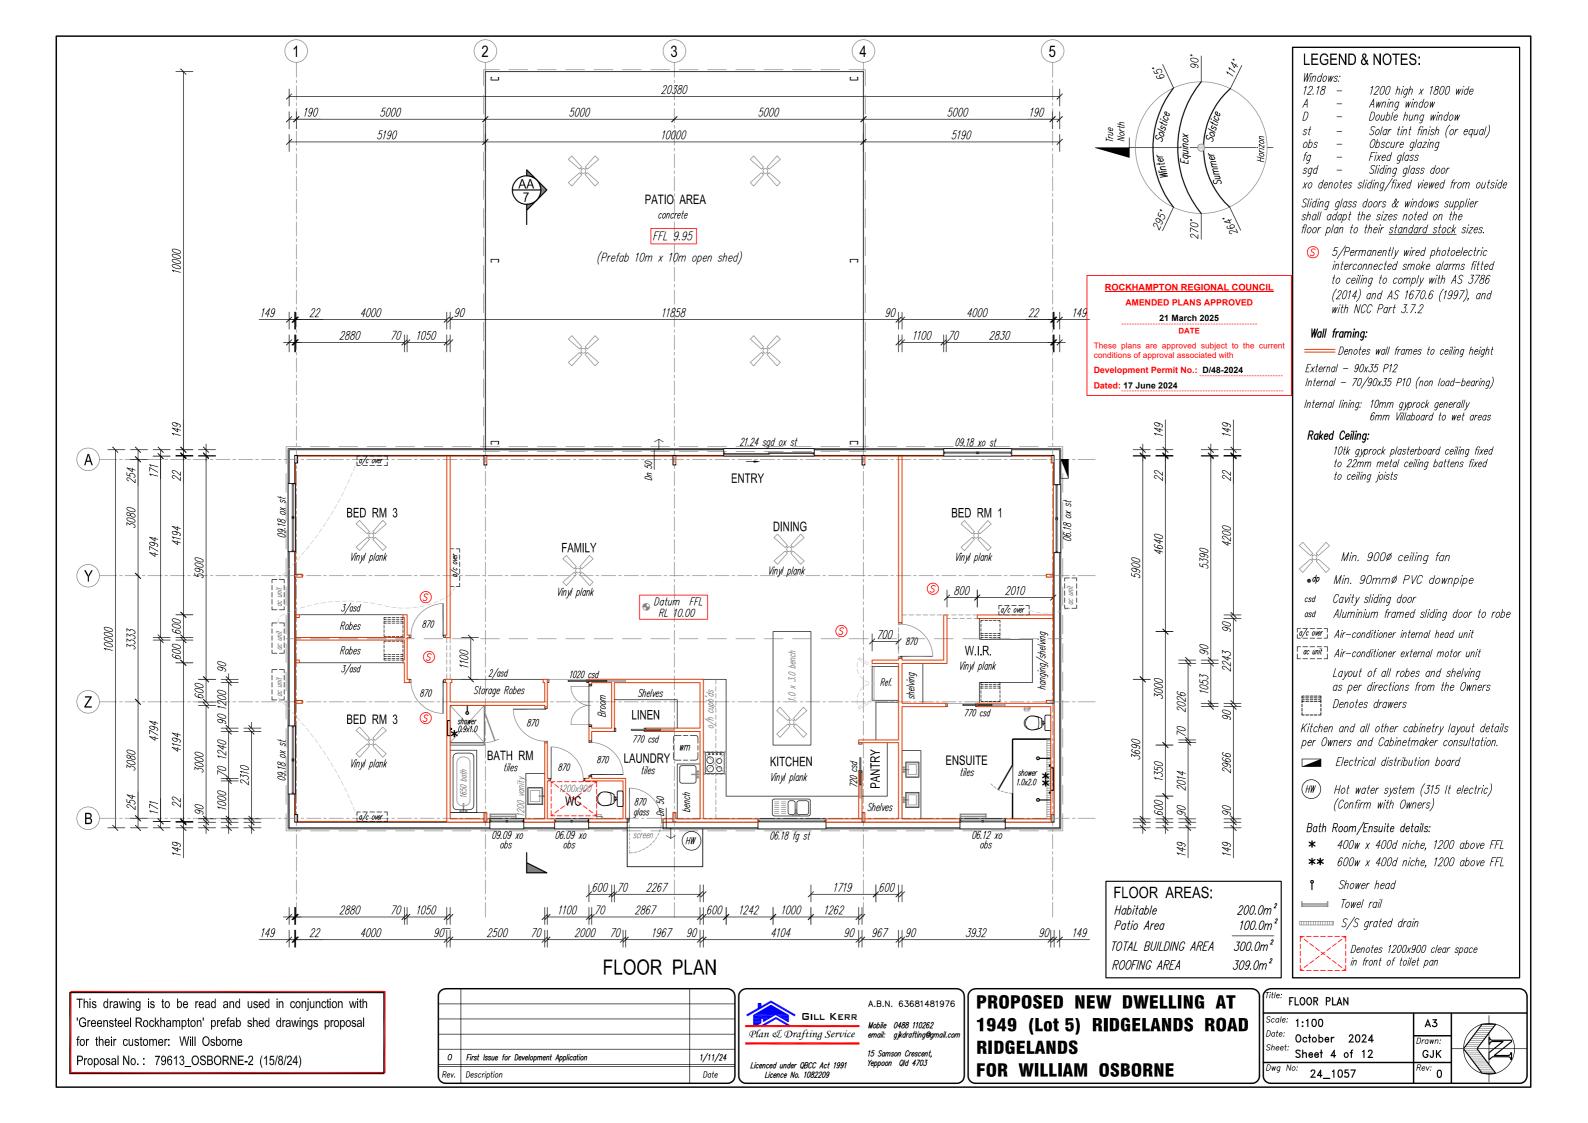

| Date: October 2024<br>Sheet: Sheet 7 of 12  |  |  |  |  |
|                                                                                                                                                                                                                                          |                                             |  |  |  |  |
|                                                                                                                                                                                                                                          | Sheet 3 of 12 GJK   Dwg No: 24_1057 Rev: 0  |  |  |  |  |





## ROCKHAMPTON REGIONAL COUNCIL AMENDED PLANS APPROVED

21 March 2025 DATE

These plans are approved subject to the current conditions of approval associated with

Development Permit No.: D/48-2024

Dated: 17 June 2024

Selected aluminium framed sliding glass doors & windows

| G AT | Title: ELEVATIONS                                                |                   |   |
|------|------------------------------------------------------------------|-------------------|---|
| ROAD | Scale: 1:100<br>Date: 0.111 and 0001                             | A3                |   |
|      | <sup>Date:</sup> October 2024<br><sup>Sheet:</sup> Sheet 5 of 12 | Drawn:<br>GJK     |   |
|      | Dwg No: 24_1057                                                  | <sup>Rev:</sup> 0 | J |



## ROCKHAMPTON R