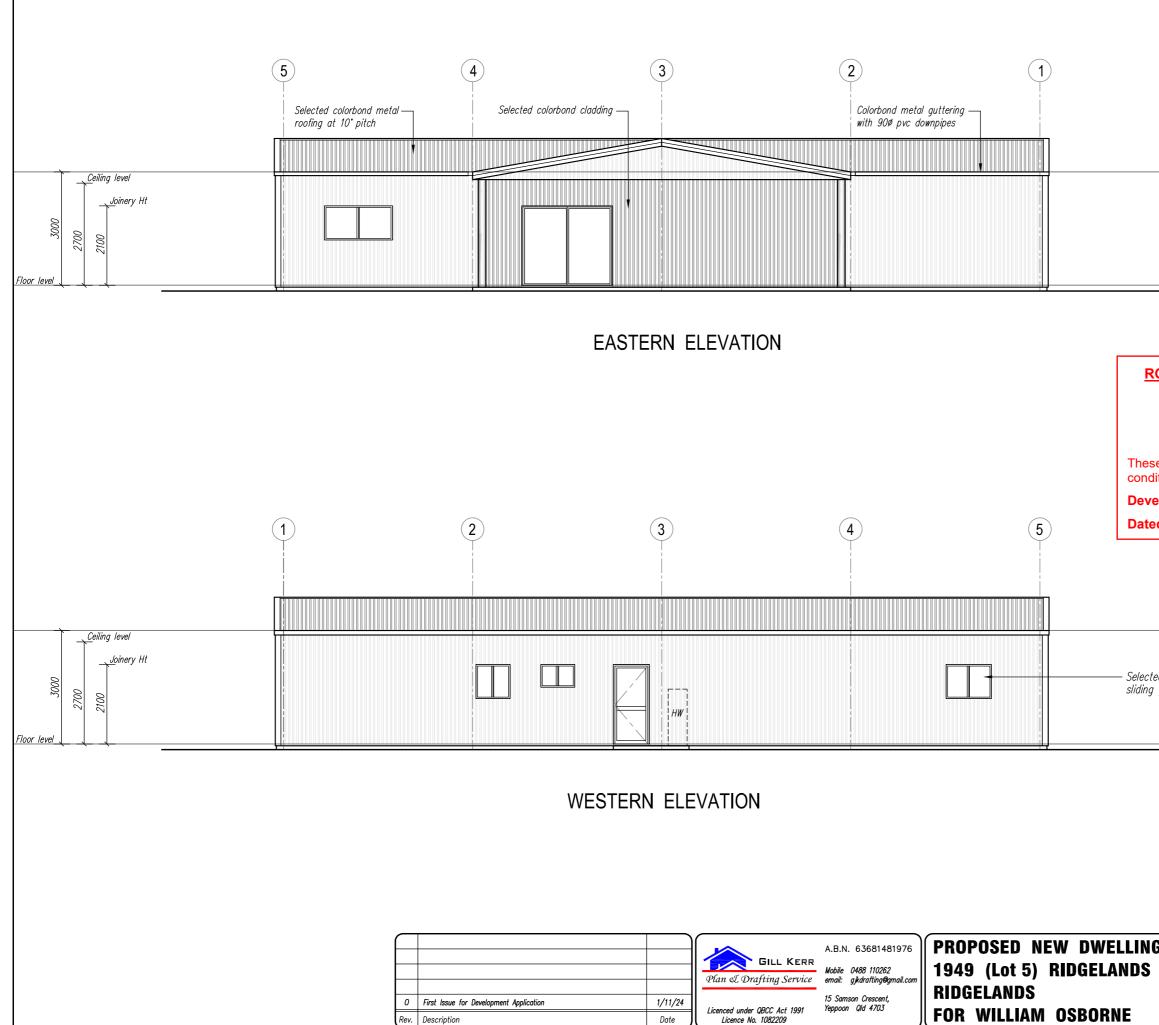

Selected aluminium framed sliding glass doors & windows

| G AT | Title: ELEVATIONS                                                |                   |   |
|------|------------------------------------------------------------------|-------------------|---|
| ROAD | Scale: 1:100<br>Date: 0.111 and 0001                             | A3                |   |
|      | <sup>Date:</sup> October 2024<br><sup>Sheet:</sup> Sheet 5 of 12 | Drawn:<br>GJK     |   |
|      | Dwg No: 24_1057                                                  | <sup>Rev:</sup> 0 | J |