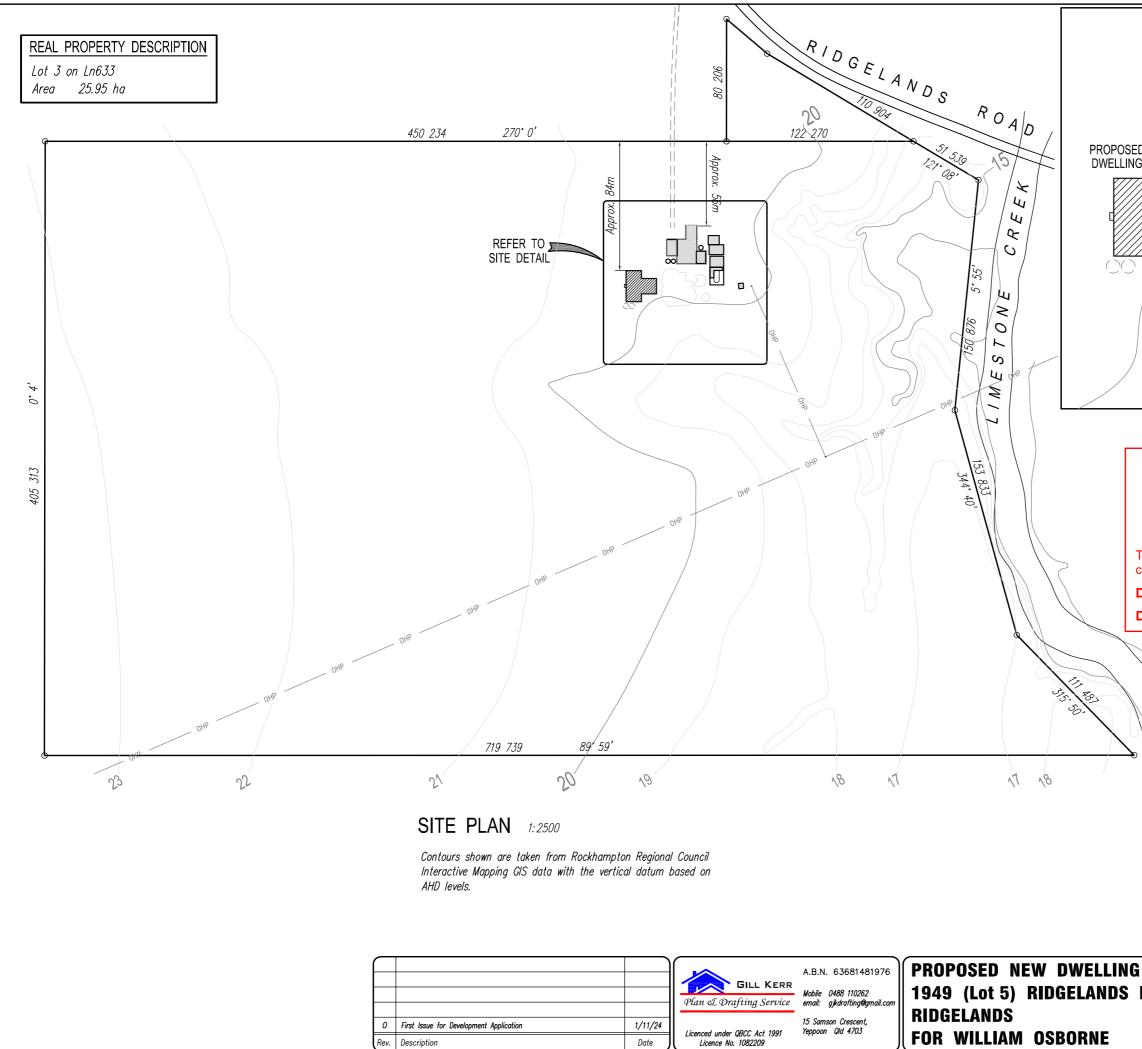

| ED<br>IG                                                                                                                                                                                                                                 | EXISTING<br>EXISTING<br>15m<br>Approx<br>20 |  |  |  |  |
|------------------------------------------------------------------------------------------------------------------------------------------------------------------------------------------------------------------------------------------|---------------------------------------------|--|--|--|--|
|                                                                                                                                                                                                                                          |                                             |  |  |  |  |
| ·                                                                                                                                                                                                                                        |                                             |  |  |  |  |
|                                                                                                                                                                                                                                          | SITE DETAIL 1:1000 79                       |  |  |  |  |
|                                                                                                                                                                                                                                          |                                             |  |  |  |  |
| ROCKHAMPTON REGIONAL COUNCIL<br>AMENDED PLANS APPROVED<br>21 March 2025<br>DATE<br>These plans are approved subject to the current<br>conditions of approval associated with<br>Development Permit No.: D/48-2024<br>Dated: 17 June 2024 |                                             |  |  |  |  |
| 5                                                                                                                                                                                                                                        |                                             |  |  |  |  |
| G AT                                                                                                                                                                                                                                     | Title: FLOOR PLAN                           |  |  |  |  |
| ROAD                                                                                                                                                                                                                                     | Scale: 1:2500 1:1000 A3                     |  |  |  |  |
|                                                                                                                                                                                                                                          | Date: October 2024<br>Sheet: Sheet 7 of 12  |  |  |  |  |
|                                                                                                                                                                                                                                          |                                             |  |  |  |  |
|                                                                                                                                                                                                                                          | Sheet 3 of 12 GJK   Dwg No: 24_1057 Rev: 0  |  |  |  |  |