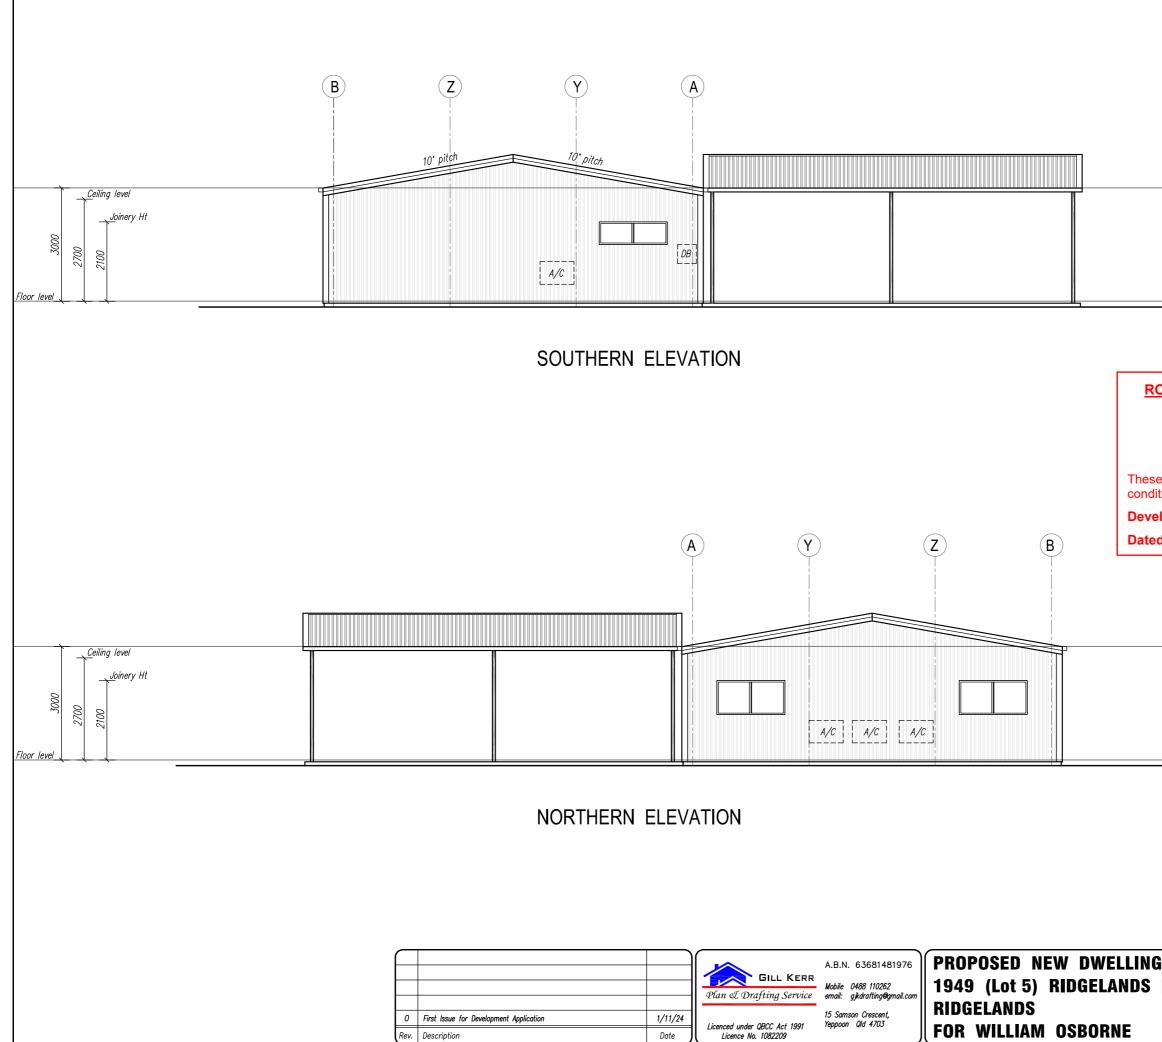

| G AT | Title: ELEVATIONS & CROSS SE                                               | ECTION                                              |  |
|------|----------------------------------------------------------------------------|-----------------------------------------------------|--|
| ROAD | Scale: 1:100   Date: October 2024   Sheet: Sheet 6 of 12   Dwg No: 24_1057 | A3<br><sup>Drawn:</sup><br>GJK<br><sup>Rev:</sup> 0 |  |