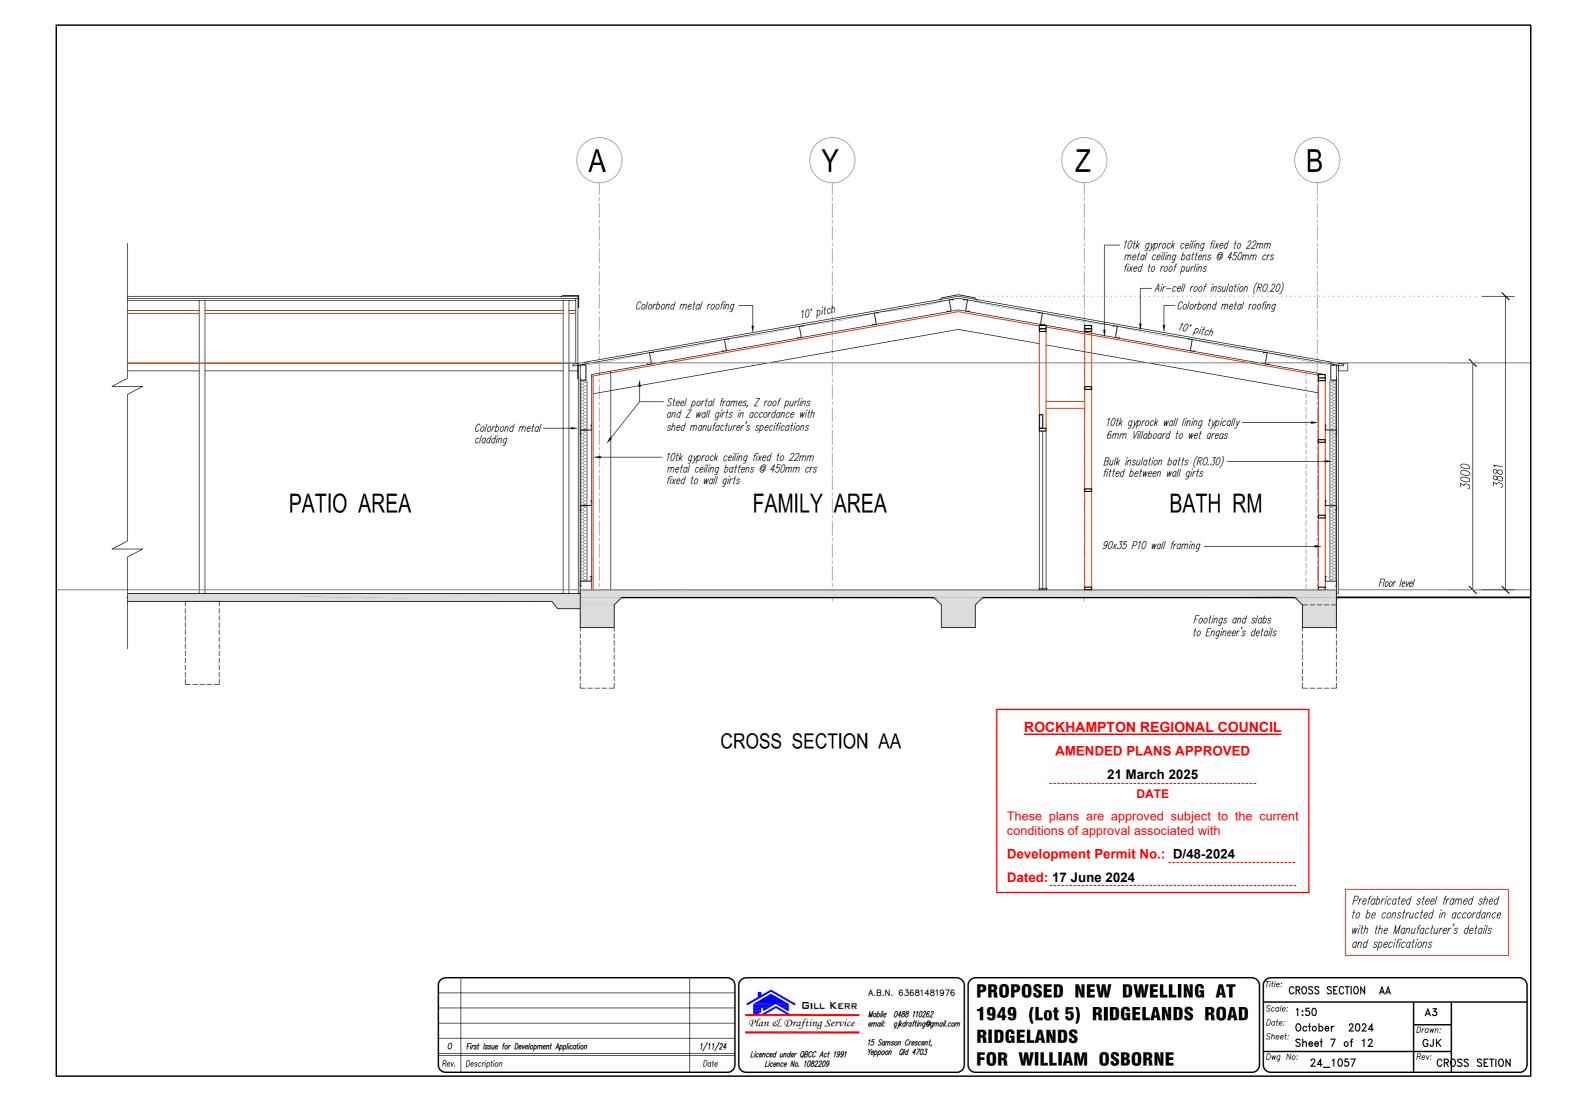

## ROCKHAMPTON REGIONAL COUNCIL AMENDED PLANS APPROVED

21 March 2025 DATE

These plans are approved subject to the current conditions of approval associated with

Development Permit No.: D/48-2024

Dated: 17 June 2024