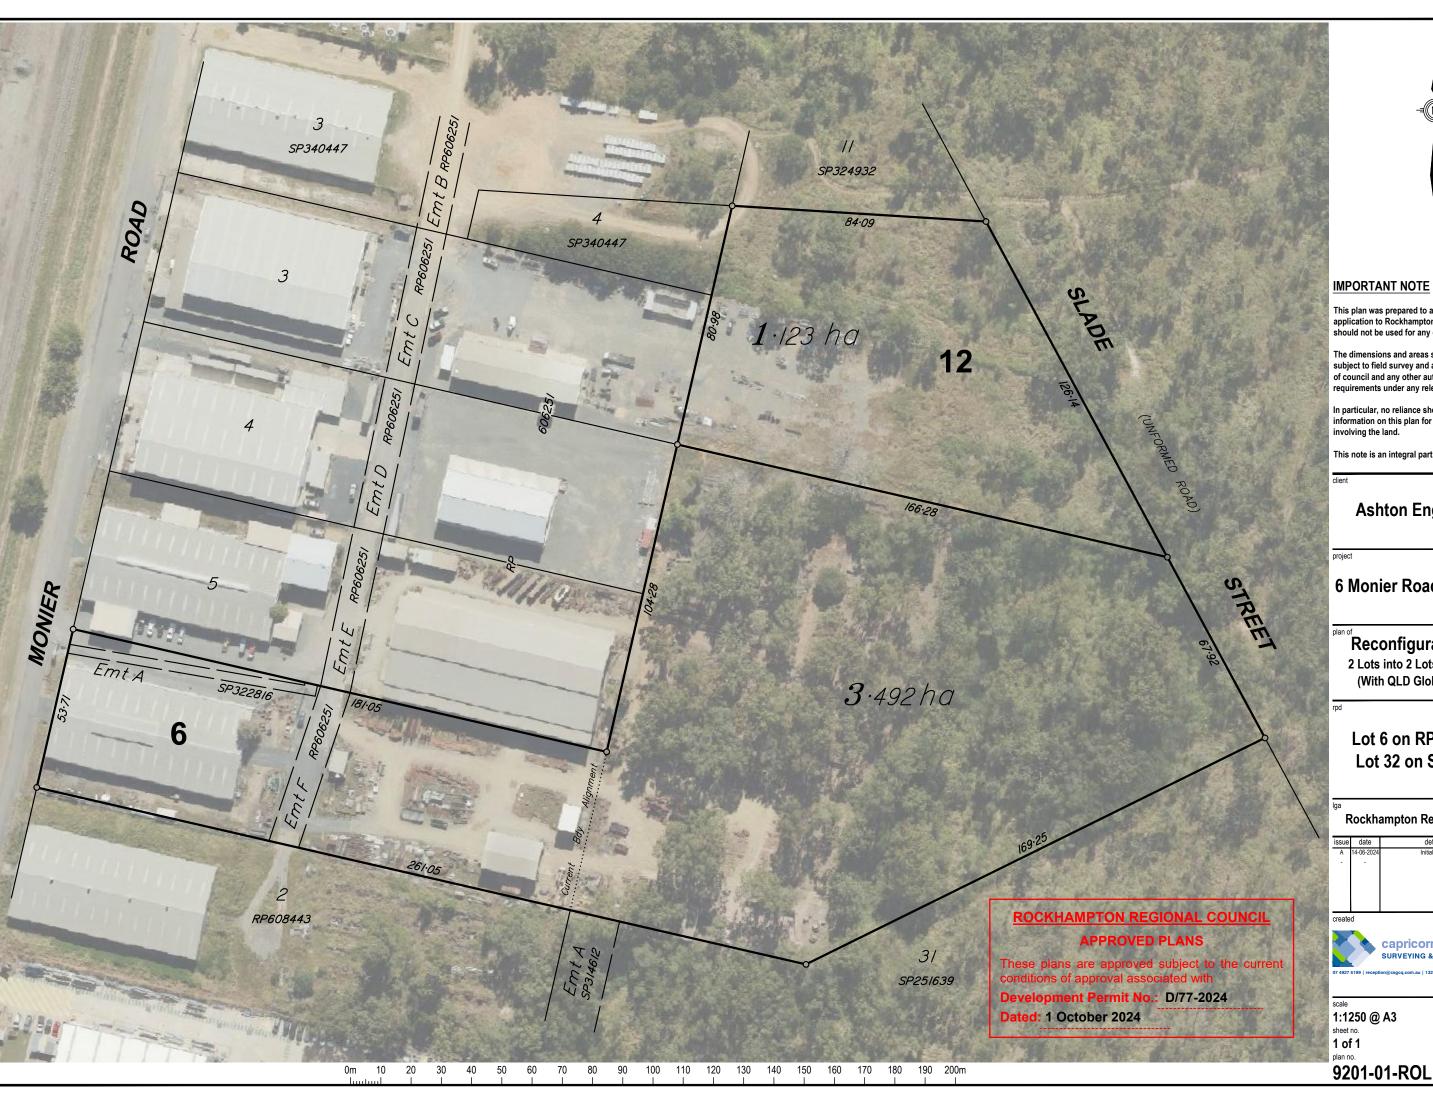

This plan was prepared to accompany an application to Rockhampton Regional Council and should not be used for any other purpose.

The dimensions and areas shown hereon are subject to field survey and also to the requirements of council and any other authority which may have

In particular, no reliance should be placed on the information on this plan for any financial dealings

This note is an integral part of this plan.

## **Ashton Engineering**

## 6 Monier Road, Parkhurst

Reconfiguration Plan

2 Lots into 2 Lots Realignment (With QLD Globe Underlay)

## Lot 6 on RP606251 & Lot 32 on SP324932

**Rockhampton Regional Council** 

| 83  | issue |            |               | authorised |
|-----|-------|------------|---------------|------------|
| 23  | Α     | 14-06-2024 | Initial Issue | RJKF       |
|     | -     | -          | -             | -          |
| CH. |       |            |               |            |
|     |       |            |               |            |
| 98  |       |            |               |            |
| 86  |       |            |               |            |

9201-01-ROL-A