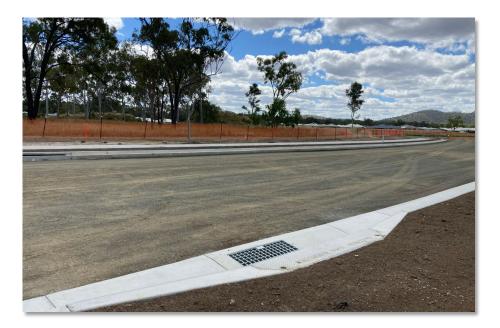

| Works have recommenced and are generally progressing well while working in and around the Bunnings entrance.                                                                                                                                                                        |                   |                                                                                                                                                                                                                           |        |            |                                                                                                                                                                                          |  |            |  |







| Campbell Street (Albert Street to Cambridge Street) - Reconstruction |                                                                                                                                                                                                                                                                                  |                     |                                                                                                                          |            |  |                                  |  |  |  |
|----------------------------------------------------------------------|-----------------------------------------------------------------------------------------------------------------------------------------------------------------------------