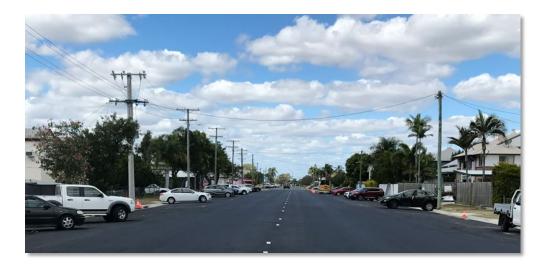

| Install g     Comme | <ul> <li>September</li> <li>Install garden beds</li> <li>Commence works at the intersection on behalf of DTMR</li> </ul> |            |  | October<br>• Complete DTMR works |  |  |  |
| Comments                                                             | As part of these works TMR have engaged Council to reconstruct their section of Campbell Street from Albert Street intersection. These additional works will be completed under a private works contract. All works are scheduled to be completed in September.                  |                     |                                                                                                                          |            |  |                                  |  |  |  |



| East Street / Stanley Street – Intersection Upgrade               |                                                                                                                                                                                                                                                                                                                                                   |  |        |            |  |            |  |  |  |
|-------------------------------------------------------------------|-----------------------------------------------------------------------------------------------------------------------------------------------------------------------------------------------------------------------------------------------------------------------------