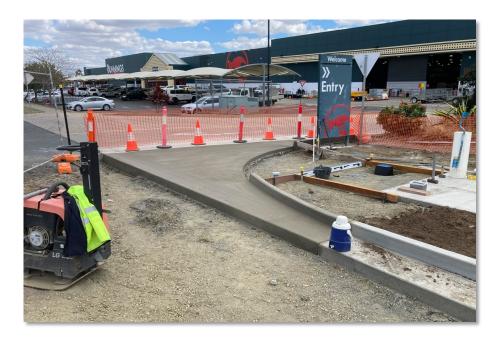

| Works have recommenced and are generally progressing well while working in and around the Bunnings entrance.                                                                                                                                                                        |                   |                                                                                                                                                                                                                           |        |            |                                                                                                                                                                                          |  |            |  |







| Campbell Street (Albert Street to Cambridge Street) - Reconstruction |                                                                                                                                                                                                                                                                                  |                     |                                                                                                                          |            |  |                                  |  |  |  |
|----------------------------------------------------------------------|-------------------------------------------------------------------------------------------------------------------------------------------------------------------------