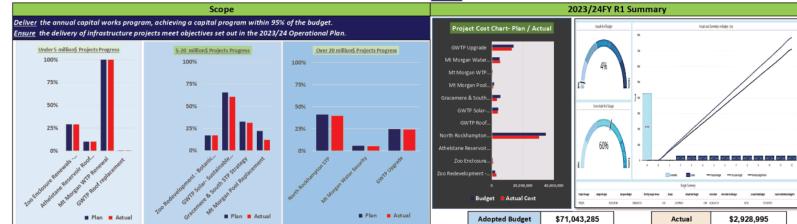

#### COMMENTARY

The Project Delivery section submits a monthly project report outlining the status of capital projects managed by the Unit.

The following projects are reported on for the month of August 2023.

- Botanic Gardens & Zoo Redevelopment
- Botanic Gardens & Zoo Redevelopment (Enclosure Renewal)
- Athelstane Reservoir Roof Replacement
- North Rockhampton Sewage Treatment Plant Upgrade
- Glenmore Water Treatment Plant Roof Replacement
- Glenmore Water Treatment Plant Upgrade
- Glenmore Water Treatment Plant Solar Farm
- Gracemere & South Rockhampton STP Strategy
- Mount Morgan Pool
- Mount Morgan Water Treatment Plant
- Mount Morgan Water Supply Pipeline Project

# **Dashboard Report**

Meeting Date: 5 September 2023

Attachment No: 1

Monthly Dashboard Update Reporting Period: August 2023

| п  | Project Name                               | Status Overview                                                                                                                             | Three Month Horizon                                                  |                                                                  |                                                                  |  |
|----|--------------------------------------------|---------------------------------------------------------------------------------------------------------------------------------------------|----------------------------------------------------------------------|------------------------------------------------------------------|------------------------------------------------------------------|--|
|    | Project Name                               | Key Milestones & Deliverables This Month                                                                                                    | Sep-2023                                                             | Oct-2023                                                         | Nov-2023                                                         |  |
| 1  | Botanic Gardens Zoo Redevelopment          | Completion of Tender docs for release of stage 1a<br>Amenities and Deck                                                                     | Release Tender stage 1A                                              | Award Stage 1 A                                                  | Start construction                                               |  |
| 2  | Botanic Gardens Zoo Enclosure Renewals     | Engagement of Sub consultants for detialed design.<br>Stakeholder meetings with zoo team reguarding<br>enclosure animal management details. | Dome Enclosure                                                       |                                                                  | Project 3 - Finalisation of detailed design of<br>Dome Enclosure |  |
| 3  | Athelstane Reservoir Roof Replacement      | Contractor finalising Shop drawings                                                                                                         | Completion of Shop drawings, Secure materials<br>for Early 2024.     | Nil                                                              | Nil                                                              |  |
| 4  | North Rockhampton Sewage Treatment Plant   | Platform, bridges and walkways installation continues.                                                                                      | Continue structural platform installation                            | Electrical switchboard                                           | Dry commissioning                                                |  |
| 5  | GWTP Roof replacement                      | Preparation of tender package for Admin building.<br>Condition assessment inspection of roof by hydraulic<br>consultant.                    | Completion of tendering process stage 1                              | Commencement of construction Stage 1                             | Continue the implementation of stage 1                           |  |
| 6  | Glenmore Water Treatment Plant Upgrade     | enmore Water Treatment Plant Upgrade Completion of Filter No. 7 upgrade. Commencing Filter No.5 upgrade                                     |                                                                      | Air Scour Blower replacement/<br>Filter Upgrades                 | Filter Upgrades                                                  |  |
| 7  | Glenmore Water Treatment Solar Farm        | Installation of solar panels LV pit and duct installation                                                                                   | Civil works for inverter pad.<br>HV and communications cable install | Electrical works for LV Kiosk switchboard                        | Electrical Works for Inverter                                    |  |
| 8  | Gracemere & South Rockhampton STP Strategy | Mechanical & electrical designs for SRSTP in progress.<br>GSTP installation of new switchboard for areation<br>system underway.             |                                                                      | Drawings, Reports & Specifications to be submitted.              | RRC review.                                                      |  |
| 9  | Mt Morgan Pool                             | Excavation for Pool 75% complete. Blinding concrete to<br>be installed by end of Month                                                      | Commence Construction of Pool                                        | Commence Construction of Amenities<br>Continue Pool Construction | Continue Construction of Amenities<br>Continue Pool Construction |  |
| 10 | Mt Morgan Water Treatment Plant            | Final commissioning in progress. Plant to be mothballed<br>until required for use with MMWP project.                                        | NI                                                                   | Nil                                                              | Nil                                                              |  |
| 11 | Mt Morgan Water Pipeline Project           | Pipe deliveries continue. Required Project approvals<br>finalised.                                                                          | Early works underway                                                 | Commencement of construction.                                    | Construction in progress.                                        |  |