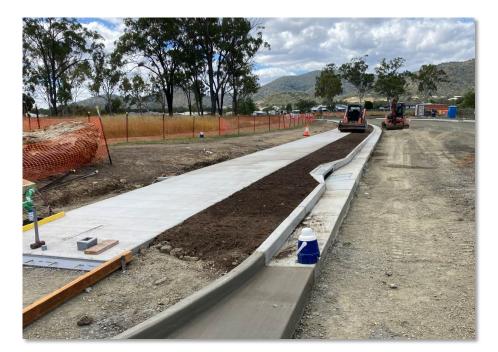

| Works have recommenced and are generally progressing well while working in and around the Bunnings entrance.                                                                                                                                                                        |                   |                                                                                                                                                                                                                           |        |            |                                                                                                                                                                                          |  |            |  |







| Campbell Street (Albert Street to Cambridge Street) - Reconstruction |                                                                                                                                                                                                                                                                                  |                     |                                                                                                                          |            |  |                                  |  |  |  |
|----------------------------------------------------------------------|---------------------------------------------------------------------------------------------------------------------------------------------------------------------------