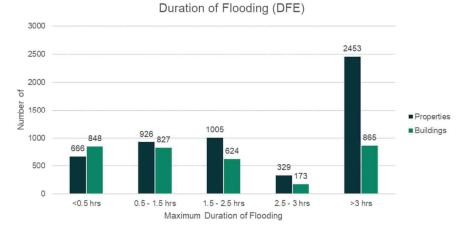

ights are likely from changes at these locations.

Maximum Flood Range

x

AECOM

Flood Risk Management Studies

#### Time of Inundation Analysis

The time to inundation output was intersected with the RRC property zone and building footprint database to develop a breakdown of minimum experienced time to inundation which is displayed in Figure E12.



#### Figure E12 Time to Inundation of Properties and Buildings

It is identified that most of the catchment has more than 1.25hrs of warning from initial rainfall to first seeing surface water.

#### **Duration of Inundation Analysis**

The duration of flooding output was intersected with the RRC property zone and building footprint database to develop a breakdown of maximum experienced duration of flooding which is displayed in Figure E13.



#### Figure E13 Duration of Flooding of Properties and Buildings

The trend of duration of flooding for impacted buildings is relatively flat for durations of flooding under 3 hours. The durations of flooding experienced in the catchment are overall fairly low, which is expected in a local catchment driven by flash flooding, however there is a noted portion of buildings that experience a sustained duration of flooding (greater than 3 hours).

Flood Risk Management Studies

xi

#### **Isolation Analysis**

The isolation output was intersected with the RRC property zone and building footprint database to develop a breakdown of worst case category experienced at each property and building, which is displayed in Figure E14 with detailed isolation mapping provided in Volume 2 of this report.