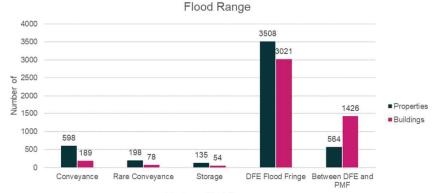

the RRC property zone and building footprint database to develop a breakdown of maximum experienced hydraulic risk which is displayed in Figure E10 with detailed isolation mapping provided in Volume 2 of this report.



#### Figure E10 Hydraulic Risk of Building Footprints and Properties

Figure E10 shows there a general declining trend in number of buildings as hydraulic risk increases. For properties, the number of properties initially decreases, before starting to increase as the hydraulic risk increases

#### Flood Range Analysis

The flood range output was intersected with the RRC property zone and building footprint database to develop a breakdown of maximum experienced flood range which is displayed in Figure E11 with detailed isolation mapping provided in Volume 2 of this report.



Maximum Flood Range

#### Figure E11 Flood Range of Building Footprints and Properties

It can be seen that 5% of the total properties in the catchment experience some form of conveyance, rare conveyance or storage. These categories of flood range are sensitive to filling, where significant impacts to flows or flood heights are likely from changes at these locations.

x

AECOM

Flood Risk Management Studies

#### Time of Inundation Analysis

The time to inundation output was intersected with the RRC property zone and building footprint database to develop a breakdown of minimum experienced time to inundation which is displayed in Figure E12.



#### Figure E12 Time to Inundation of Properties and Buildings

It is identified that most of the catchment has more than 1.25hrs of warning from