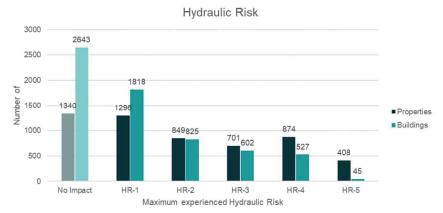

| 4   | 5  |  |
| C Li | Low (2)           | 2          | 4  | 6               | 8   | 10 |  |
| uli  | Moderate (3)      | 3          | 6  | 9               | 12  | 15 |  |
| dra  | Moderate-High (4) | 4          | 8  | 12              | 16  | 20 |  |
| Н    | High (5)          | 5          | 10 | 15              | 20  | 25 |  |

Note: Zero value is used for any 'no data' values encountered during the assessment.

ix

AECOM

Flood Risk Management Studies

## Flood Risk Assessment Results

#### Hydraulic Risk Analysis

The hydraulic risk output was intersected with the RRC property zone and building footprint database to develop a breakdown of maximum experienced hydraulic risk which is displayed in Figure E10 with detailed isolation mapping provided in Volume 2 of this report.



#### Figure E10 Hydraulic Risk of Building Footprints and Properties

Figure E10 shows there a general declining trend in number of buildings as hydraulic risk increases. For properties, the number of properties initially decreases, before starting to increase as the hydraulic risk increases

#### Flood Range Analysis

The flood range output was intersected with the RRC property zone and building footprint database to develop a breakdown of maximum experienced flood range which is displayed in Figure E11 with detailed isolation mapping provided in Volume 2 of this report.



Maximum Flood Range

#### Figure E11 Flood Range of Building Footprints and Properties

It can be seen that 5% of the total properties in the catchment experience some form of conveyance, rare conveyance or storage.