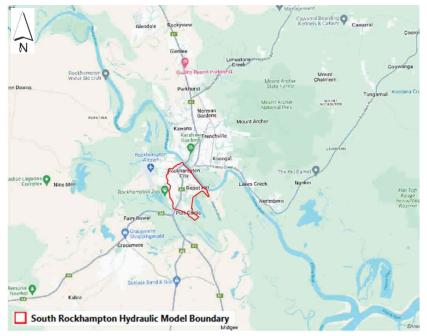

Unsteady FLOW - Hydraulic software package      |
| US      | Upstream                                                        |
| XMDF    | Extensible Model Data Format                                    |

i

AECOM

Flood Risk Management Studies

# **Executive Summary**

Rockhampton Regional Council (RRC) engaged AECOM Australia Pty Ltd (AECOM) to undertake Flood Risk Management Studies (FRMS) for three local catchments - Frenchmans & Thozets Creeks, Moores Creek and South Rockhampton. The methodology adopted for this project was split across 3 phases as displayed in Figure E1.



Figure E1 Project Methodology

This report is specific to the <u>South Rockhampton local catchment</u> (refer Figure E2), focused on the <u>Flood Risk Assessment</u> component which forms Phase 2 of the study.



Figure E2 South Rockhampton Catchment Locality

ii

AECOM

Flood Risk Management Studies

The purpose of this study is to develop and apply a Flood Risk Framework to local catchment flooding, that allows for the identification of areas of high flood risk for subsequent concept mitigation in the next project phase. A core requirement of this phase of the study is to establish a repeatable, quantifiable methodology for assessing and targeting areas of flood risk that can be applied to other catchments in the Rockhampton region.

#### Flood Risk Assessment Framework

A Flood Risk Assessment Framework was developed for use in this study based on industry best-practice guidance with refinement to suit the specific nuances of the RRC locality. The development process involved review of applica