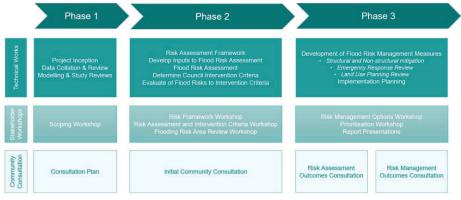

|
| XMDF    | Extensible Model Data Format                                    |

L:\Legacy\Projects\607x\60705287\500\_Deliverables\507\_Flood Risk Assessment Reports\Frenchmans and Thozets Ck\Final\RRC FRMS\_Flood Risk Assessment Report\_Frenchmans and Thozets Ck\_FINAL (Rev2).docx Revision 2 – 09-Aug-2024 Prepared for – Rockhampton Regional Council – ABN: 59 923 523 766

i.

AECOM

Flood Risk Management Studies

# **Executive Summary**

Rockhampton Regional Council (RRC) engaged AECOM Australia Pty Ltd (AECOM) to undertake Flood Risk Management Studies (FRMS) for three local catchments - Frenchmans & Thozets Creeks, Moores Creek and South Rockhampton. The methodology adopted for this project was split across 3 phases as displayed in Figure E1.



Figure E1 Project Methodology

This report is specific to the <u>Frenchmans and Thozets Creeks local catchment</u> (refer Figure E2), focused on the <u>Flood Risk Assessment</u> component which forms Phase 2 of the study.



Figure E2 Frenchmans and Thozets Creeks Catchment Locality

L:Legacy\Projects\607x\60705287\500\_Deliverables\507\_Flood Risk Assessment Reports\Frenchmans and Thozets Ck\Final\RRC FRMS\_Flood Risk Assessment Report\_Frenchmans and Thozets Ck\_FINAL (Rev2).docx Revision 2 - 09-Aug-2024 Prepared for – Rockhampton Regional Council – ABN: 59 923 523 766

ii

AECOM

Flood Risk Management Studies

The purpose of this study is to develop and apply a Flood Risk Framework to local catchment flooding, that allows for the identification of areas of high flood risk for subseque