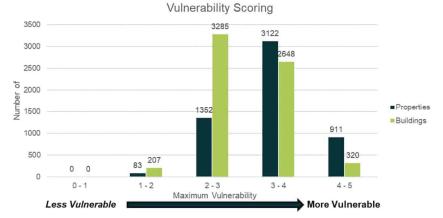

experienced at each property and building, which is displayed in Figure E14 with detailed isolation mapping provided in Volume 2 of this report.



#### Figure E14 Flood Isolation of Building Footprints and Properties

Buildings and properties impacted by PMF or DFE flooding comprise 47% of the buildings in the catchment. Low islands are locations of higher vulnerability, however, comprise only 5% of the catchment. These areas should be of highest priority for action out of the isolation categories.

#### Vulnerability Analysis

The vulnerability output was intersected with the RRC property zone and building footprint database to develop a breakdown of maximum vulnerability experienced, which is displayed in Figure E15 with detailed isolation mapping provided in Volume 2 of this report.



Figure E15 Maximum Vulnerability for Properties and Buildings Across Catchment

The majority of resident vulnerability (captured spatially at building footprints) sits at the median of the 0 – 5 range. However, it is noted that a much larger portion of buildings are considered to be vulnerable to the impacts of flooding (greater than 2.5) than not vulnerable.

Flood Risk Management Studies

xii

#### Flood Risk Analysis

The flood risk output was intersected with the RRC property zone and building footprint database to develop a breakdown of maximum experienced flood risk which is displayed in Figure E16.



Figure E16 Maximum Experienced Flood Risk of Building Footprints and Properties

Across the catchment, there is a general decrease in number of properties and buildings when increasi