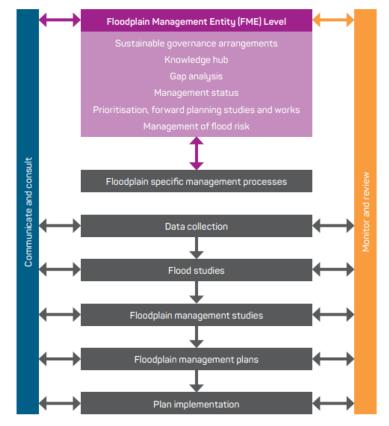

first. This requires further Flood Risk Management studies to be completed, some of which are already in progress. In the meantime, Council officers will undertake further planning and design work on the highest priority projects identified across the three studies.

The outcomes of these further planning and design work would be brought back to the Council table prior to inclusion within future Capital budgets.

## BACKGROUND

Council has been undertaking a large body of work within the Floodplain Management space over the past decade with a significant focus on understanding and managing the risks of flooding within our urban areas. Officers have been progressing through the steps outlined within Australian Institute of Disaster Resilience guide to best practice flood risk management.



### Flood Risk Management Framework

In 2017 a number of flood studies were updated through the Floodplain Management Services contract to see more comprehensive flood modelling for our urban local catchments. These studies have been now incorporated into our flood searches and flood hazard overlay maps. This project, development of floodplain management studies, is the next stage in the process with a view to compile the outcomes of these studies into a single Floodplain Management Plan for the region encompassing all the local and riverine catchments.

#### PREVIOUS DECISIONS

The Frenchmans Thozets Creek Flood Study was adopted by Council in Infrastructure Committee on 18 September 2018

The Moores Creek and South Rockhampton Local Catchment Studies were adopted by Infrastructure Comm