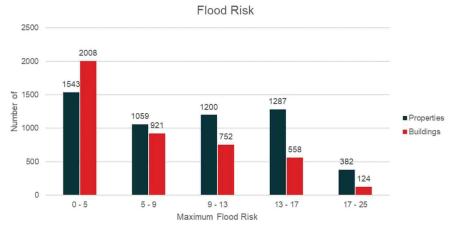

op a breakdown of maximum vulnerability experienced, which is displayed in Figure E15 with detailed isolation mapping provided in Volume 2 of this report.



Vulnerability Scoring

#### Figure E15 Maximum Vulnerability for Properties and Buildings Across Catchment

The majority of resident vulnerability (captured spatially at building footprints) sits at the median of the 0 – 5 range. However, it is noted that a much larger portion of buildings are considered to be vulnerable to the impacts of flooding (greater than 2.5) than not vulnerable.

Flood Risk Management Studies

xii

#### Flood Risk Analysis

The flood risk output was intersected with the RRC property zone and building footprint database to develop a breakdown of maximum experienced flood risk which is displayed in Figure E16.



#### Figure E16 Maximum Experienced Flood Risk of Building Footprints and Properties

Across the catchment, there is a general decrease in number of properties and buildings when increasing in flood risk scoring. The trend of decrease is more significant with buildings, whilst the downward trend is much flatter in properties.

#### Recommendations and Next Steps

The following are the recommendations from this assessment:

- Adoption of the Flood Risk Framework for use in future projects for assessing flood risk in other catchments and following hydraulic model updates.
- Adoption of flood risk mapping, and mapping of flood risk inputs into council planning decisions: Analysis and targeting of areas of high flood risk with structural and non-structural mitigations.
- Incorporating the fl