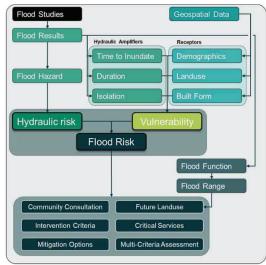

A Flood Risk Assessment Framework was developed for use in this study based on industry best-practice guidance with refinement to suit the specific nuances of the RRC locality. The development process involved review of applicable literature and collaboration with RRC during a series of workshops from July 2023 through to November 2023.

The Flood Risk Assessment Framework shown below in Figure E3 defines flood risk as the interrelationship between the natural flooding processes and the social, environmental and economic composition of the locality.

The elements that make up the framework include Flood Hazard, Hydraulic Risk, Flood Function, Flood Range, Vulnerability (comprising Time to Inundate, Duration of Inundation, Isolation, Land Use, Built Form and Demographics) and Flood Risk.



Figure E3 Flood Risk Assessment Framework Each of these elements are summarised below and discussed in detail within the report.



Flood Hazard is defined by the Australian Institute of Disaster Resilience (AIDR) in Guideline 7-3, Flood Hazard.

In this guidance, Flood Hazard curves are used to define the general classification of flood waters with respect to depth and velocity in order to categorise the posed hazard.

Australian Rainfall and Runoff (ARR- A Guide to Flood Estimation (ARR19)) provides additional guidance on the defining of flood hazard curves, with the Combined Flood Hazard Curves (shown in Figure E4) recommended for use in general hazard classification of floodwaters

Figure E4 AIDR 7-3 and ARR19 Recommended General Combined Flood Hazard Curves (Smith et. Al., 2014)

Fl