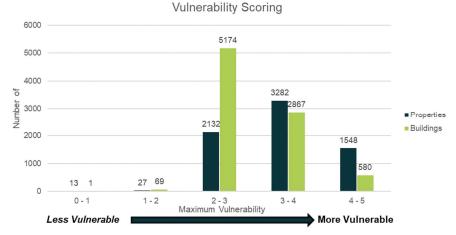

erienced at each property and building, which is displayed in Figure E14 with detailed isolation mapping provided in Volume 2 of this report.



#### Figure E14 Flood Isolation of Building Footprints and Properties

Buildings and properties impacted by PMF or DFE flooding comprise 30% of the buildings in the catchment. Low islands are locations of higher vulnerability, however, comprise only 2% of the catchment. These areas should be of highest priority for action out of the isolation categories.

#### **Vulnerability Analysis**

The vulnerability output was intersected with the RRC property zone and building footprint database to develop a breakdown of maximum vulnerability experienced, which is displayed in Figure E15 with detailed isolation mapping provided in Volume 2 of this report.



Figure E15 Maximum Vulnerability for Properties and Buildings Across Catchment

The majority of resident vulnerability (captured spatially at building footprints) sits at the median of the 0 – 5 range. However, it is noted that a much larger portion of buildings are considered to be vulnerable to the impacts of flooding (greater than 2.5) than not vulnerable. L:\Legacy\Projects\607x\60705287\500\_Deliverables\507\_Flood Risk Assessment Reports\Frenchmans and Thozets Ck\Final\RRC FRMS\_Flood

Risk Assessment Report Frenchmans and Thozets Ck\_FINAL (Rev2).docx Revision 2 – 09-Aug-2024 Prepared for – Rockhampton Regional Council – ABN: 59 923 523 766

Flood Risk Management Studies

xii

#### Flood Risk Analysis

The flood risk output was intersected with the RRC property zone and building f