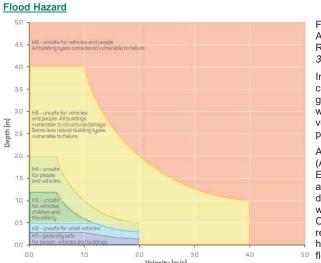

uit the specific nuances of the RRC locality. The development process involved review of applicable literature and collaboration with RRC during a series of workshops from July 2023 through to November 2023.

The Flood Risk Assessment Framework shown below in Figure E3 defines flood risk as the interrelationship between the natural flooding processes and the social, environmental and economic composition of the locality.

The elements that make up the framework include Flood Hazard, Hydraulic Risk, Flood Function, Flood Range, Vulnerability (comprising Time to Inundate, Duration of Inundation, Isolation, Land Use, Built Form and Demographics) and Flood Risk.



Figure E3 Flood Risk Assessment Framework Each of these elements are summarised below and discussed in detail within the report.



Flood Hazard is defined by the Australian Institute of Disaster Resilience (AIDR) in Guideline 7-3, Flood Hazard.

In this guidance, Flood Hazard curves are used to define the general classification of flood waters with respect to depth and velocity in order to categorise the posed hazard.

Australian Rainfall and Runoff (ARR- A Guide to Flood Estimation (ARR19)) provides additional guidance on the defining of flood hazard curves, with the Combined Flood Hazard Curves (shown in Figure E4) recommended for use in general hazard classification of floodwaters

Velocity (m/s) Figure E4 AIDR 7-3 and ARR19 Recommended General Combined Flood Hazard Curves (Smith et. Al., 2014)

Flood Risk Management Studies

iii

#### Hydraulic Risk

Risk is usually described in terms of consequences with respec