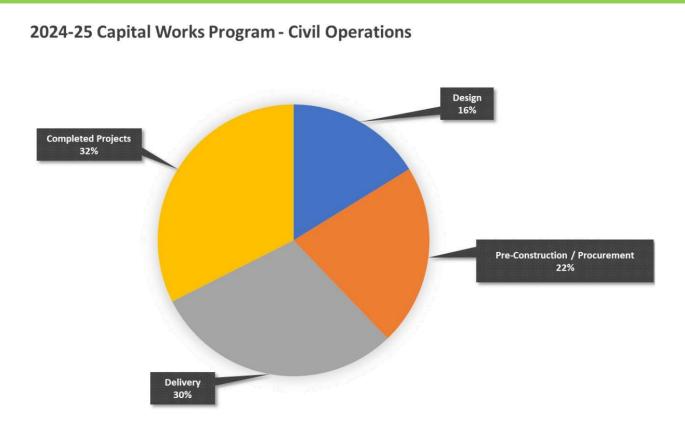

## CAPITAL WORKS PROGRAM

#### Summary (by project status)

| Design                                                                                     |                           |                                   |                                                                 |
|--------------------------------------------------------------------------------------------|---------------------------|-----------------------------------|-----------------------------------------------------------------|
| 2024-2025 Projects                                                                         | Comment                   |                                   |                                                                 |
| Bus Stop and Bus Shelter Program                                                           |                           |                                   | Underway                                                        |
| Glenroy Road – Fitzroy River Bridge                                                        |                           |                                   | Underway                                                        |
| Glenroy Road - Upgrades                                                                    |                           |                                   | Underway                                                        |
| Murray Street (Fitzroy Street to Denham Street) - Rehabilitation                           |                           |                                   | Underway                                                        |
| Norman Road (German Street to Dodson Street) - Footpath (LRCI Phase 4 Fundin               | g)                        |                                   | Underway                                                        |
| Rodboro Street - Traffic Calming Scheme and Footpath (Black Spot Funding)                  |                           |                                   | Underway                                                        |
| Pre-Construction / Procurement                                                             |                           |                                   |                                                                 |
| 2024-2025 Projects                                                                         | Estimated Start Date      | Comment                           |                                                                 |
| Rockhampton State High School – Footpath (STIP Funding – Tranche 5)                        | January 2025              | Contract Awarded                  |                                                                 |
| Dale Park - Access Road                                                                    | January 2025              |                                   |                                                                 |
| 2024/2025 Annual Reseal Program – Spray Seals                                              |                           | February 2025                     | Contract Awarded                                                |
| Bills Road, Marmor (Ch 0.23 to Ch1.33) - Sealing (LRCI Phase 4 Funding)                    |                           | March 2025                        |                                                                 |
| Broadway Street (O'Connoll Street to Quay Street)                                          |                           | April 2025                        |                                                                 |
| Parkhurst Industrial Area – Stage 3 - Johnson Street Rehabilitation (SLRIP / REFF          | Funding)                  | April 2025                        |                                                                 |
| South Yaamba Road – Reconstruction (SLRIP Funding)                                         |                           | May 2025                          |                                                                 |
| 2024/2025 Annual Reseal Program – Micro-Surfacing (Slurry Seals)                           |                           | July 2025                         | Tender Awarded –<br>Contractor not available<br>until July 2025 |
| Delivery                                                                                   |                           |                                   |                                                                 |
| 2024-2025 Projects                                                                         | Estimated Completion Date | Comment                           |                                                                 |
| Derby Street / Denison Street / Kent Street – Intersection Upgrades – (Black Spot Funding) | February 2025             | Refer to Major Projects<br>Update |                                                                 |

| Glenmore State School – Footpath (STIP Funding – Tranche 5)                             | December 2024  | February 2025 |                                                                                  |
|-----------------------------------------------------------------------------------------|----------------|---------------|----------------------------------------------------------------------------------|
| The Cathedral College – Footpath (STIP Funding – Tranche 6)                             | December 2024  | February 2025 |                                                                                  |
| Denison Street (Derby Street to Stanley Street) - Rehabilitation (LRCI Phase 4 Funding) | November 2025  | March 2025    |                                                                                  |
| Lion Mountain Road, Alton Downs (Ch 9.2 to 11.2) - Sealing                              | December 2024  | March 2025    |                                                                                  |
| Waraburra State School – Parking and Pedestrian Safety Works (STIP Funding – Tranche 5) | December 2024  | March 2025    |                                                                                  |
| Cambridge Street (Lennox Street to Murray Lane) - Footpath (LRCI Phase 4 Funding)       | September 2024 | April 2025    | Project temporarily paused<br>due to resource needs on<br>another urgent project |
| Parkhurst Industrial Area – Stage 2 – Wade Street Rehabilitation (SLRIP / REFF Funding) | August 2024    | April 2025    |                                                                                  |
| Witt Street (Dean St to Water St) - Rehabilitation                                      | December 2024  | April 2025    |                                                                                  |
| Alexandra Street / Birkbeck Drive Intersection – Early Works                            | December 2024  | June 2025     |                                                                                  |
| Unsealed Road Gravel Program                                                            | July 2023      | June 2025     | Refer to Unsealed Road<br>Network Update                                         |
| Completed                                                                               |                |               |                                                                                  |
|                                                                                         |                |               |                                                                                  |