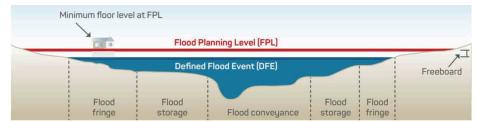

4 - Moderate-High |
| 39% AEP    |          |            |    |    |    |    | HR-3 - Moderate                     |
| 63% AEP    |          |            |    |    |    |    | HR-2 - Low<br>HR-1 - Very low       |

#### **Flood Function**

Flood function is defined as a method of classifying the function of areas in floodplains based on the behaviour of floodwaters (refer Figure E6). The NSW Department of Planning and Environment (DPE) classify Flood Function in the Flood Risk Management Toolkit, FB02 - Flood Function (DPE, 2023) as:

- Flood conveyance areas are the sections of the floodplain that convey the bulk of the flood flow.
- Flood storage areas temporarily store water during a flood.
- Flood Fringe is generally the outer edge of the floodplain, with lower depths and velocities.



Figure E6 Floodplain Functions (AIDR Handbook 7, 2017)

Flood Risk Management Studies

iv

Testing was undertaken to select the flood function values adopted for this assessment, as shown in Table E2. The values were selected based on catchment topography, knowledge of historic local flooding behaviour and experience in defining values of flood function in other Queensland catchments.

Table E2 Adopted Indicator Values for Flood Function

| Flood Function   | Event       | Indicator | Value                                    |
|------------------|-------------|-----------|------------------------------------------|
| Flood Conveyance |             | Hazard    | ≥ H4                                     |
|                  |             | Velocity  | ≥ 1m/s