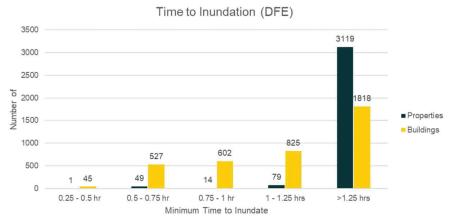

reakdown of maximum experienced flood range which is displayed in Figure E11 with detailed isolation mapping provided in Volume 2 of this report.



Maximum Flood Range

#### Figure E11 Flood Range of Building Footprints and Properties

It can be seen that 5% of the total properties in the catchment experience some form of conveyance, rare conveyance or storage. These categories of flood range are sensitive to filling, where significant impacts to flows or flood heights are likely from changes at these locations.

x

AECOM

Flood Risk Management Studies

#### Time of Inundation Analysis

The time to inundation output was intersected with the RRC property zone and building footprint database to develop a breakdown of minimum experienced time to inundation which is displayed in Figure E12.



#### Figure E12 Time to Inundation of Properties and Buildings

It is identified that most of the catchment has more than 1.25hrs of warning from initial rainfall to first seeing surface water.

#### **Duration of Inundation Analysis**

The duration of flooding output was intersected with the RRC property zone and building footprint database to develop a breakdown of maximum experienced duration of flooding which is displayed in Figure E13.



## Duration of Flooding (DFE)

#### Figure E13 Duration of Flooding of Properties and Buildings

The trend of duration of flooding for impacted buildings is relatively flat for durations of flooding under 3 hours. The durations of flooding experienced in the catchment are overall fairly low, which is expected in a local catchment driven by flash fl