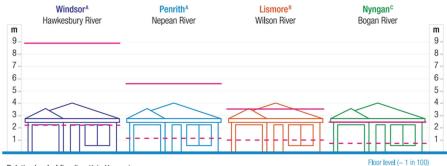

Storage            | Depth  |           | ≥ 0.5m (and <u>not</u> a type of Flood Conveyance) |
| Flood Fringe             | 1% AEP | Depth     | < 0.5m (and <u>not</u> a type of Flood Conveyance) |
| PMF Extent               | PMF    | Extent    | PMF Extent                                         |

#### **Residual Risk**

A specific component of flood range that is important to consider is how flood depth varies for a range of flood likelihoods. In particular the difference between the selected 'defined floor level' (DFL), which helps to establish floor levels, and the maximum possible flood depth. Differences in these two values highlight how much residual risk exists above a proposed DFL and helps to inform appropriate selection of DFL's. An example of this is displayed in Figure E7.



Relative level of flooding (1 in X years)

- - - 1 in 500 (similar to the 1867 flood) probable maximum flood (PMF)

Figure E7 Example of a Comparison of Differences in Flood Levels and Residual Risk (INSW, 2017)

L:\Legacy\Projects\607x\60705287\500\_Deliverables\507\_Flood Risk Assessment Reports\Frenchmans and Thozets Ck\Final\RRC FRMS\_Flood Risk Assessment Report\_Frenchmans and Thozets Ck\_FINAL (Rev2).docx Revision 2 - 09-Aug-2024 Prepared for - Rockhampton Regional Council - ABN: 59 923 523 766

v

AECOM

Flood Risk Management Studies

#### Vulnerability

Whilst all people are inherently vulnerable to the impacts of flooding, some people can be considered more so than others. Vulnerable populations may be impacted more severely and take longer to recover from impacts caused by flo