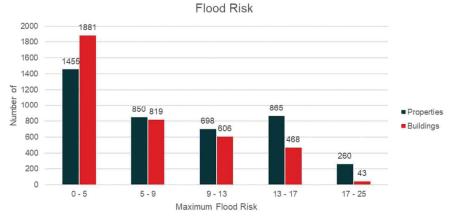

footprint database to develop a breakdown of maximum vulnerability experienced, which is displayed in Figure E15 with detailed isolation mapping provided in Volume 2 of this report.



Figure E15 Maximum Vulnerability for Properties and Buildings Across Catchment

The majority of resident vulnerability (captured spatially at building footprints) sits at the median of the 0 – 5 range. However, it is noted that a much larger portion of buildings are considered to be vulnerable to the impacts of flooding (greater than 2.5) than not vulnerable.

Flood Risk Management Studies

xii

#### Flood Risk Analysis

The flood risk output was intersected with the RRC property zone and building footprint database to develop a breakdown of maximum experienced flood risk which is displayed in Figure E16.



Figure E16 Maximum Experienced Flood Risk of Building Footprints and Properties

Across the catchment, there is a general decrease in number of properties and buildings when increasing in flood risk scoring. The trend of decrease is more significant with buildings, whilst the downward trend is much flatter in properties.

#### Recommendations and Next Steps

The following are the recommendations from this assessment:

- Adoption of the Flood Risk Framework for use in future projects for assessing flood risk in other . catchments and following hydraulic model updates
- Adoption of flood risk mapping, and mapping of flood risk inputs into council planning decisions: .
  - Analysis and targeting of areas of high flood risk with structural and non-structural mitigations.
- Incorporating the