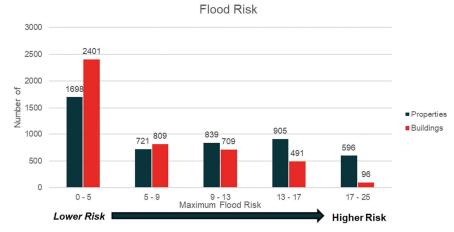

nerability (captured spatially at building footprints) sits at the median of the 0 – 5 range. However, it is noted that a much larger portion of buildings are considered to be vulnerable to the impacts of flooding (greater than 2.5) than not vulnerable. L:\Legacy\Projects\607x\60705287\500\_Deliverables\507\_Flood Risk Assessment Reports\Frenchmans and Thozets Ck\Final\RRC FRMS\_Flood

Risk Assessment Report Frenchmans and Thozets Ck\_FINAL (Rev2).docx Revision 2 – 09-Aug-2024 Prepared for – Rockhampton Regional Council – ABN: 59 923 523 766

Flood Risk Management Studies

xii

#### Flood Risk Analysis

The flood risk output was intersected with the RRC property zone and building footprint database to develop a breakdown of maximum experienced flood risk which is displayed in Figure E16.



#### Figure E16 Maximum Experienced Flood Risk of Building Footprints and Properties

Across the catchment, there is a general decrease in number of properties and buildings when increasing in flood risk scoring. The trend of decrease is more significant with buildings, whilst the downward trend is much flatter in properties.

#### Recommendations and Next Steps

The following are the recommendations from this assessment:

- Adoption of the Flood Risk Framework for use in future projects for assessing flood risk in other . catchments and following hydraulic model updates.
- Adoption of flood risk mapping, and mapping of flood risk inputs into council planning decisions: Analysis and targeting of areas of high flood risk with structural and non-structural mitigations.
- Incorporating the