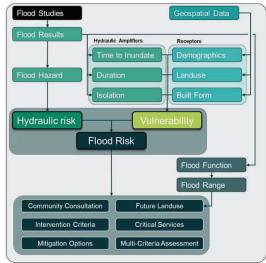

A Flood Risk Assessment Framework was developed for use in this study based on industry best-practice guidance with refinement to suit the specific nuances of the RRC locality. The development process involved review of applicable literature and collaboration with RRC during a series of workshops from July 2023 through to November 2023.

The Flood Risk Assessment Framework shown below in Figure E3 defines flood risk as the interrelationship between the natural flooding processes and the social, environmental and economic composition of the locality.

The elements that make up the framework include Flood Hazard, Hydraulic Risk, Flood Function, Flood Range, Vulnerability (comprising Time to Inundate, Duration of Inundation, Isolation, Land Use, Built Form and Demographics) and Flood Risk.



Figure E3 Flood Risk Assessment Framework Each of these elements are summarised below and discussed in detail within the report.



Flood Hazard is defined by the Australian Institute of Disaster Resilience (AIDR) in Guideline 7-3, Flood Hazard.

In this guidance, Flood Hazard curves are used to define the general classification of flood waters with respect to depth and velocity in order to categorise the posed hazard.

Australian Rainfall and Runoff (ARR- A Guide to Flood Estimation (ARR19)) provides additional guidance on the defining of flood hazard curves, with the Combined Flood Hazard Curves (shown in Figure E4) recommended for use in general hazard classification of floodwaters

Velocity (m/s) Figure E4 AIDR 7-3 and ARR19 Recommended General Combined Flood Hazard Curves (Smith et.