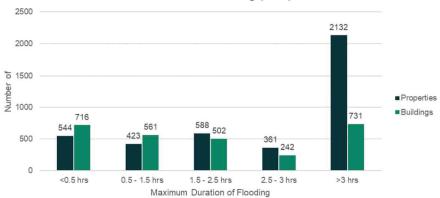

to flows or flood heights are likely from changes at these locations.

x

AECOM

Flood Risk Management Studies

#### Time of Inundation Analysis

The time to inundation output was intersected with the RRC property zone and building footprint database to develop a breakdown of minimum experienced time to inundation which is displayed in Figure E12.



#### Figure E12 Time to Inundation of Properties and Buildings

It is identified that most of the catchment has more than 1.25hrs of warning from initial rainfall to first seeing surface water.

#### **Duration of Inundation Analysis**

The duration of flooding output was intersected with the RRC property zone and building footprint database to develop a breakdown of maximum experienced duration of flooding which is displayed in Figure E13.



## Duration of Flooding (DFE)

#### Figure E13 Duration of Flooding of Properties and Buildings

The trend of duration of flooding for impacted buildings is relatively flat for durations of flooding under 3 hours. The durations of flooding experienced in the catchment are overall fairly low, which is expected in a local catchment driven by flash flooding, however there is a noted portion of buildings that experience a sustained duration of flooding (greater than 3 hours).

Flood Risk Management Studies

xi

#### **Isolation Analysis**

The isolation output was intersected with the RRC property zone and building footprint database to develop a breakdown of worst case category experienced at each property and building, which is displayed in Figure E14 with detailed isolation mapping provid