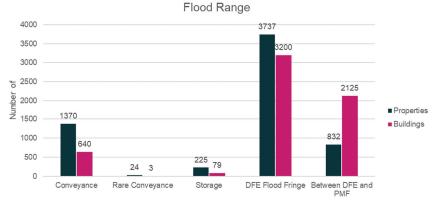

he RRC property zone and building footprint database to develop a breakdown of maximum experienced hydraulic risk which is displayed in Figure E10 with detailed isolation mapping provided in Volume 2 of this report.



#### Figure E10 Hydraulic Risk of Building Footprints and Properties

Figure E10 shows there a general declining trend in number of buildings as hydraulic risk increases. For properties, the number of properties initially decreases, before starting to increase as the hydraulic risk increases.

#### Flood Range Analysis

The flood range output was intersected with the RRC property zone and building footprint database to develop a breakdown of maximum experienced flood range which is displayed in Figure E11 with detailed isolation mapping provided in Volume 2 of this report.



Maximum Flood Range

#### Figure E11 Flood Range of Building Footprints and Properties

It can be seen that 8% of the buildings within the PMF extent experience some form of conveyance, rare conveyance or storage. These categories of flood range are sensitive to filling, where significant impacts to flows or flood heights are likely from changes at these locations.

L'Legacy/Projects/607X/60705287/500 Deliverables/507\_Flood Risk Assessment Reports/Frenchmans and Thozets Ck/Final/RRC FRMS\_Flood Risk Assessment Report\_Frenchmans and Thozets Ck\_FiNAL (Rev2).docx Revision 2 – 09-Aug-2024 Prepared for – Rockhampton Regional Council – ABN: 59 923 523 766

x

AECOM

Flood Risk Management Studies

#### Time of Inundation Analysis

The time to inundation output was intersected with the RRC pr