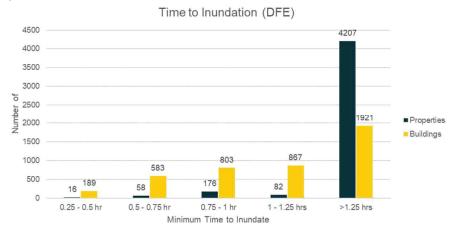

maximum experienced flood range which is displayed in Figure E11 with detailed isolation mapping provided in Volume 2 of this report.



Flood Range

#### Figure E11 Flood Range of Building Footprints and Properties

It can be seen that 10% of the buildings within the PMF extent experience some form of conveyance, rare conveyance or storage. These categories of flood range are sensitive to filling, where significant impacts to flows or flood heights are likely from changes at these locations.

Maximum Flood Range

x

AECOM

Flood Risk Management Studies

#### Time of Inundation Analysis

The time to inundation output was intersected with the RRC property zone and building footprint database to develop a breakdown of minimum experienced time to inundation which is displayed in Figure E12.



#### Figure E12 Time to Inundation of Properties and Buildings

It is identified that most of the catchment has more than 1.25hrs of warning from initial rainfall to first seeing surface water.

#### **Duration of Inundation Analysis**

The duration of flooding output was intersected with the RRC property zone and building footprint database to develop a breakdown of maximum experienced duration of flooding which is displayed in Figure E13.



#### Figure E13 Duration of Flooding of Properties and Buildings

The trend of duration of flooding for impacted buildings is relatively flat for durations of flooding under 3 hours. The durations of flooding experienced in the catchment are overall fairly low, which is expected in a local catchment driven by flash flooding, however there is a note