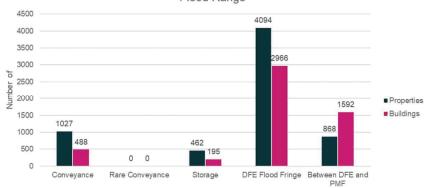

he RRC property zone and building footprint database to develop a breakdown of maximum experienced hydraulic risk which is displayed in Figure E10 with detailed isolation mapping provided in Volume 2 of this report.



#### Figure E10 Hydraulic Risk of Building Footprints and Properties

Figure E10 shows there a general declining trend in number of buildings as hydraulic risk increases. For properties, the number of properties initially decreases, before starting to increase as the hydraulic risk increases.

#### Flood Range Analysis

The flood range output was intersected with the RRC property zone and building footprint database to develop a breakdown of maximum experienced flood range which is displayed in Figure E11 with detailed isolation mapping provided in Volume 2 of this report.



Flood Range

#### Figure E11 Flood Range of Building Footprints and Properties

It can be seen that 10% of the buildings within the PMF extent experience some form of conveyance, rare conveyance or storage. These categories of flood range are sensitive to filling, where significant impacts to flows or flood heights are likely from changes at these locations.

Maximum Flood Range

x

AECOM

Flood Risk Management Studies

#### Time of Inundation Analysis

The time to inundation output was intersected with the RRC property zone and building footprint database to develop a breakdown of minimum experienced time to inundation which is displayed in Figure E12.



#### Figure E12 Time to Inundation of Properties and Buildings

It is identified that most of the catchment has more than 1.25hrs of