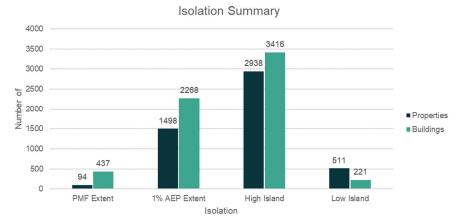

chment driven by flash flooding, however there is a noted portion of buildings that experience a sustained duration of flooding (greater than 3 hours).

L:\Legacy\Projects\607x\60705287\500\_Deliverables\507\_Flood Risk Assessment Reports\Frenchmans and Thozets Ck\Final\RRC FRMS\_Flood Risk Assessment Report\_Frenchmans and Thozets Ck\_FINAL (Rev2).docx Revision 2 - 09-Aug-2024 Prepared for - Rockhampton Regional Council - ABN: 59 923 523 766

Flood Risk Management Studies

xi

#### **Isolation Analysis**

The isolation output was intersected with the RRC property zone and building footprint database to develop a breakdown of worst case category experienced at each property and building, which is displayed in Figure E14 with detailed isolation mapping provided in Volume 2 of this report.



#### Figure E14 Flood Isolation of Building Footprints and Properties

Buildings and properties impacted by PMF or DFE flooding comprise 30% of the buildings in the catchment. Low islands are locations of higher vulnerability, however, comprise only 2% of the catchment. These areas should be of highest priority for action out of the isolation categories.

#### **Vulnerability Analysis**

The vulnerability output was intersected with the RRC property zone and building footprint database to develop a breakdown of maximum vulnerability experienced, which is displayed in Figure E15 with detailed isolation mapping provided in Volume 2 of this report.



Figure E15 Maximum Vulnerability for Properties and Buildings Across Catchment

The majority of resident vulnerability (captured spatially at