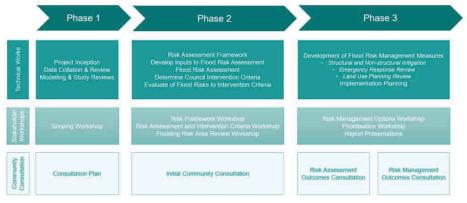

Resource Management       |
| SRFL    | South Rockhampton Flood Levee                                   |
| TUFLOW  | Two-dimensional Unsteady FLOW - Hydraulic software package      |
| US      | Upstream                                                        |
| XMDF    | Extensible Model Data Format                                    |
|         |                                                                 |

i

AECOM

Flood Risk Management Studies

# **Executive Summary**

Rockhampton Regional Council (RRC) engaged AECOM Australia Pty Ltd (AECOM) to undertake Flood Risk Management Studies (FRMS) for three local catchments - Frenchmans & Thozets Creeks, Moores Creek and South Rockhampton. The methodology adopted for this project was split across 3 phases as displayed in Figure E1.



Figure E1 Project Methodology

This report is specific to the <u>Moores Creek local catchment</u> (refer Figure E2), focused on the <u>Flood</u> <u>Risk Assessment</u> component which forms Phase 2 of the study.



#### Figure E2 Moores Creek Catchment Locality

ii

AECOM

Flood Risk Management Studies

The purpose of this study is to develop and apply a Flood Risk Framework to local catchment flooding, that allows for the identification of areas of high flood risk for subsequent concept mitigation in the next project phase. A core requirement of this phase of the study is to establish a repeatable, quantifiable methodology for assessing and targeting areas of flood risk that can be applied to other catchments in the Rockhampton region.

#### Flood Risk Assessment Framework

A Flood Risk