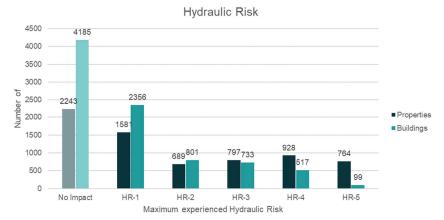

5          | 10 | 15              | 20  | 25 |

Note: Zero value is used for any 'no data' values encountered during the assessment.

L:\Legacy\Projects\607x\60705287\500\_Deliverables\507\_Flood Risk Assessment Reports\Frenchmans and Thozets Ck\Final\RRC FRMS\_Flood Risk Assessment Report\_Frenchmans and Thozets Ck\_FINAL (Rev2).docx Revision 2 - 09-Aug-2024 Prepared for – Rockhampton Regional Council – ABN: 59 923 523 766

ix

AECOM

Flood Risk Management Studies

# Flood Risk Assessment Results

#### Hydraulic Risk Analysis

The hydraulic risk output was intersected with the RRC property zone and building footprint database to develop a breakdown of maximum experienced hydraulic risk which is displayed in Figure E10 with detailed isolation mapping provided in Volume 2 of this report.



#### Figure E10 Hydraulic Risk of Building Footprints and Properties

Figure E10 shows there a general declining trend in number of buildings as hydraulic risk increases. For properties, the number of properties initially decreases, before starting to increase as the hydraulic risk increases.

#### Flood Range Analysis

The flood range output was intersected with the RRC property zone and building footprint database to develop a breakdown of maximum experienced flood range which is displayed in Figure E11 with detailed isolation mapping provided in Volume 2 of this report.



Maximum Flood Range

#### Figure E11 Flood Range of Building Footprints and Properties

It can be seen that 8% of the buildings within the PMF extent experience some form of conveyance, rare conveyance or storage. T