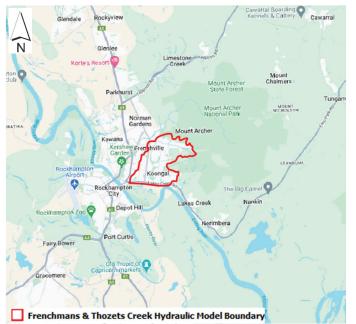

Thozets Ck\Final\RRC FRMS\_Flood Risk Assessment Report\_Frenchmans and Thozets Ck\_FINAL (Rev2).docx Revision 2 – 09-Aug-2024 Prepared for – Rockhampton Regional Council – ABN: 59 923 523 766

i.

AECOM

Flood Risk Management Studies

# **Executive Summary**

Rockhampton Regional Council (RRC) engaged AECOM Australia Pty Ltd (AECOM) to undertake Flood Risk Management Studies (FRMS) for three local catchments - Frenchmans & Thozets Creeks, Moores Creek and South Rockhampton. The methodology adopted for this project was split across 3 phases as displayed in Figure E1.



Figure E1 Project Methodology

This report is specific to the <u>Frenchmans and Thozets Creeks local catchment</u> (refer Figure E2), focused on the <u>Flood Risk Assessment</u> component which forms Phase 2 of the study.



Figure E2 Frenchmans and Thozets Creeks Catchment Locality

L:Legacy\Projects\607x\60705287\500\_Deliverables\507\_Flood Risk Assessment Reports\Frenchmans and Thozets Ck\Final\RRC FRMS\_Flood Risk Assessment Report\_Frenchmans and Thozets Ck\_FINAL (Rev2).docx Revision 2 - 09-Aug-2024 Prepared for – Rockhampton Regional Council – ABN: 59 923 523 766

ii

AECOM

Flood Risk Management Studies

The purpose of this study is to develop and apply a Flood Risk Framework to local catchment flooding, that allows for the identification of areas of high flood risk for subsequent concept mitigation in the next project phase. A core requirement of this phase of the study is to establish a repeatable, quantifiable methodology for assessing and targeting areas of flood risk that can be applied to othe