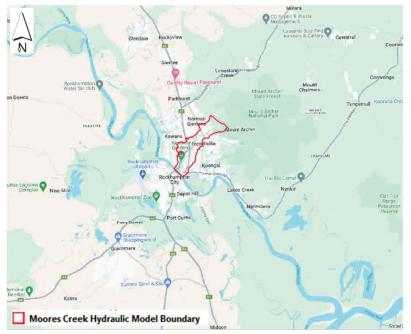

|
| XMDF    | Extensible Model Data Format                                    |
|         |                                                                 |

i

AECOM

Flood Risk Management Studies

# **Executive Summary**

Rockhampton Regional Council (RRC) engaged AECOM Australia Pty Ltd (AECOM) to undertake Flood Risk Management Studies (FRMS) for three local catchments - Frenchmans & Thozets Creeks, Moores Creek and South Rockhampton. The methodology adopted for this project was split across 3 phases as displayed in Figure E1.



Figure E1 Project Methodology

This report is specific to the <u>Moores Creek local catchment</u> (refer Figure E2), focused on the <u>Flood</u> <u>Risk Assessment</u> component which forms Phase 2 of the study.



#### Figure E2 Moores Creek Catchment Locality

ii

AECOM

Flood Risk Management Studies

The purpose of this study is to develop and apply a Flood Risk Framework to local catchment flooding, that allows for the identification of areas of high flood risk for subsequent concept mitigation in the next project phase. A core requirement of this phase of the study is to establish a repeatable, quantifiable methodology for assessing and targeting areas of flood risk that can be applied to other catchments in the Rockhampton region.

#### Flood Risk Assessment Framework

A Flood Risk Assessment Framework was developed for use in this study based on industry best-practice guidance with refinement to suit the specific nuances of the RRC locality. The development process involved review of applica