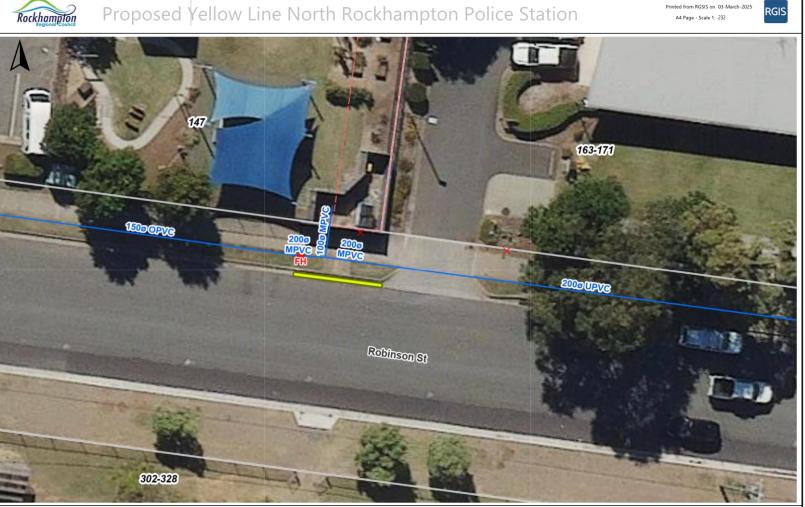

# 11.2 "NO STOPPING" LINEMARKING FOR NORTH ROCKHAMPTON POLICE STATION

| File No:             | 8056                                                |
|----------------------|-----------------------------------------------------|
| Attachments:         | 1. Proposed Yellow Line                             |
| Authorising Officer: | Martin Crow - Manager Infrastructure Planning       |
| Author:              | Stuart Harvey - Coordinator Infrastructure Planning |

However, giving further weight to the request of the QPS, Council officers have agreed to provide 7m of yellow line to the West of the North Rockhampton Police Station driveway. The presence of regular on-street carparking, general turnover of traffic in proximity to the school and the location of a nearby fire hydrant further support the implementation of the yellow line at this particular location. The attached plan indicates the proposed location of the yellow line and a works order will be issued to Civil Operations for implementation.