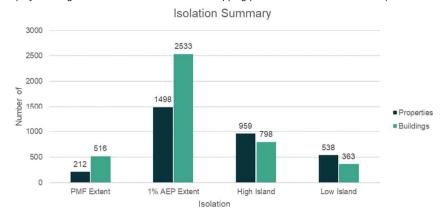

#### Figure E13 Duration of Flooding of Properties and Buildings

The trend of duration of flooding for impacted buildings is relatively flat for durations of flooding under 3 hours. The durations of flooding experienced in the catchment are overall fairly low, which is expected in a local catchment driven by flash flooding, however there is a noted portion of buildings that experience a sustained duration of flooding (greater than 3 hours).

Flood Risk Management Studies

xi

#### **Isolation Analysis**

The isolation output was intersected with the RRC property zone and building footprint database to develop a breakdown of worst case category experienced at each property and building, which is displayed in Figure E14 with detailed isolation mapping provided in Volume 2 of this report.



#### Figure E14 Flood Isolation of Building Footprints and Properties

Buildings and properties impacted by PMF or DFE flooding comprise 47% of the buildings in the catchment. Low islands are locations of higher vulnerability, however, comprise only 5% of the catchment. These areas should be of highest priority for action out of the isolation categories.

#### Vulnerability Analysis

The vulnerability output was intersected with the RRC property zone and building footprint database to develop a breakdown of maximum vulnerability experienced, which is displayed in Figure E15 with detailed isolation mapping provided in Volume 2 of this report.



Figure E15 Maximum Vulnerability for Properties and Buildings Across Catchment

The majority of resident vulnerability (captured spatially at bui