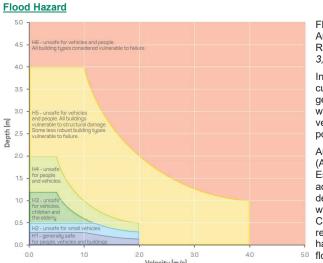

uit the specific nuances of the RRC locality. The development process involved review of applicable literature and collaboration with RRC during a series of workshops from July 2023 through to November 2023.

The Flood Risk Assessment Framework shown below in Figure E3 defines flood risk as the interrelationship between the natural flooding processes and the social, environmental and economic composition of the locality.

The elements that make up the framework include Flood Hazard, Hydraulic Risk, Flood Function, Flood Range, Vulnerability (comprising Time to Inundate, Duration of Inundation, Isolation, Land Use, Built Form and Demographics) and Flood Risk.



Figure E3 Flood Risk Assessment Framework Each of these elements are summarised below and discussed in detail within the report.



Flood Hazard is defined by the Australian Institute of Disaster Resilience (AIDR) in Guideline 7-3, Flood Hazard.

In this guidance, Flood Hazard curves are used to define the general classification of flood waters with respect to depth and velocity in order to categorise the posed hazard.

Australian Rainfall and Runoff (ARR- A Guide to Flood Estimation (ARR19)) provides additional guidance on the defining of flood hazard curves, with the Combined Flood Hazard Curves (shown in Figure E4) recommended for use in general hazard classification of floodwaters

Figure E4 AIDR 7-3 and ARR19 Recommended General Combined Flood Hazard Curves (Smith et. Al., 2014)

L:\Legacy\Projects\607x\60705287\500 Deliverables\507 Flood Risk Assessment Reports\Frenchmans and Thozets Ck\Final\RRC FRMS Flood Ris