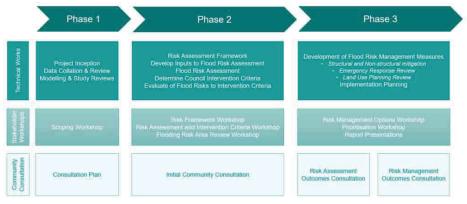

|
| SCARM   | Standing Committee on Agriculture and Resource Management       |
| SRFL    | South Rockhampton Flood Levee                                   |
| TUFLOW  | Two-dimensional Unsteady FLOW - Hydraulic software package      |
| US      | Upstream                                                        |
| XMDF    | Extensible Model Data Format                                    |

i

AECOM

Flood Risk Management Studies

# **Executive Summary**

Rockhampton Regional Council (RRC) engaged AECOM Australia Pty Ltd (AECOM) to undertake Flood Risk Management Studies (FRMS) for three local catchments - Frenchmans & Thozets Creeks, Moores Creek and South Rockhampton. The methodology adopted for this project was split across 3 phases as displayed in Figure E1.



Figure E1 Project Methodology

This report is specific to the <u>South Rockhampton local catchment</u> (refer Figure E2), focused on the <u>Flood Risk Assessment</u> component which forms Phase 2 of the study.



Figure E2 South Rockhampton Catchment Locality

ii

AECOM

Flood Risk Management Studies

The purpose of this study is to develop and apply a Flood Risk Framework to local catchment flooding, that allows for the identification of areas of high flood risk for subsequent concept mitigation in the next project phase. A core requirement of this phase of the study is to establish a repeatable, quantifiable methodology for assessing and targeting areas of flood risk that can be applied to other catchments in the Rockhampton region.

#### Flood Risk Assessment Framework

A Flood Risk A