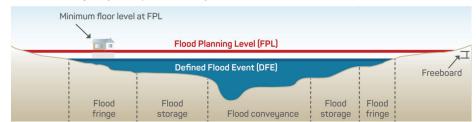

4 - Moderate-High |
| 39% AEP    |          |            |    |    |    |    | HR-3 - Moderate                     |
| 63% AEP    |          |            |    |    |    |    | HR-2 - Low<br>HR-1 - Very low       |

#### **Flood Function**

Flood function is defined as a method of classifying the function of areas in floodplains based on the behaviour of floodwaters (refer Figure E6). The NSW Department of Planning and Environment (DPE) classify Flood Function in the Flood Risk Management Toolkit, FB02 - Flood Function (DPE, 2023) as:

- Flood conveyance areas are the sections of the floodplain that convey the bulk of the flood flow.
- Flood storage areas temporarily store water during a flood.
- Flood Fringe is generally the outer edge of the floodplain, with lower depths and velocities.



Figure E6 Floodplain Functions (AIDR Handbook 7, 2017)

L:\Legacy\Projects\607x\60705287\500\_Deliverables\507\_Flood Risk Assessment Reports\Frenchmans and Thozets Ck\Final\RRC FRMS\_Flood Risk Assessment Report\_Frenchmans and Thozets Ck\_FINAL (Rev2).docx Revision 2 - 09-Aug-2024 Prepared for - Rockhampton Regional Council - ABN: 59 923 523 766

Flood Risk Management Studies

iv

Testing was undertaken to select the flood function values adopted for this assessment, as shown in Table E2. The values were selected based on catchment topography, knowledge of historic local flooding behaviour and experience in defining values of flood function in other Queensland catchments.

Table E2 Adopted Indicator Values for Flood Function

| Flood Function   | Event  | Indicator | Value