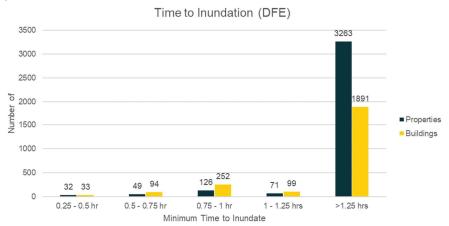

extent experience some form of conveyance, rare conveyance or storage. These categories of flood range are sensitive to filling, where significant impacts to flows or flood heights are likely from changes at these locations.

L'Legacy/Projects/607X/60705287/500 Deliverables/507\_Flood Risk Assessment Reports/Frenchmans and Thozets Ck/Final/RRC FRMS\_Flood Risk Assessment Report\_Frenchmans and Thozets Ck\_FiNAL (Rev2).docx Revision 2 – 09-Aug-2024 Prepared for – Rockhampton Regional Council – ABN: 59 923 523 766

x

AECOM

Flood Risk Management Studies

#### Time of Inundation Analysis

The time to inundation output was intersected with the RRC property zone and building footprint database to develop a breakdown of minimum experienced time to inundation which is displayed in Figure E12.



#### Figure E12 Time to Inundation of Properties and Buildings

It is identified that most of the catchment has more than 1.25hrs of warning from initial rainfall to first seeing surface water.

#### **Duration of Inundation Analysis**

The duration of flooding output was intersected with the RRC property zone and building footprint database to develop a breakdown of maximum experienced duration of flooding which is displayed in Figure E13.



#### Figure E13 Duration of Flooding of Properties and Buildings

The majority of impacted buildings have short durations of flooding (under 1.5 hours). This is expected in a local catchment driven by flash flooding, however there is a noted portion of buildings that experience a sustained duration of flooding (greater than 3 hours).

L:\Legacy\Pro