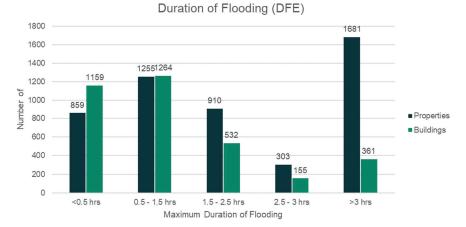

2024 Prepared for – Rockhampton Regional Council – ABN: 59 923 523 766

x

AECOM

Flood Risk Management Studies

#### Time of Inundation Analysis

The time to inundation output was intersected with the RRC property zone and building footprint database to develop a breakdown of minimum experienced time to inundation which is displayed in Figure E12.



#### Figure E12 Time to Inundation of Properties and Buildings

It is identified that most of the catchment has more than 1.25hrs of warning from initial rainfall to first seeing surface water.

#### **Duration of Inundation Analysis**

The duration of flooding output was intersected with the RRC property zone and building footprint database to develop a breakdown of maximum experienced duration of flooding which is displayed in Figure E13.



#### Figure E13 Duration of Flooding of Properties and Buildings

The majority of impacted buildings have short durations of flooding (under 1.5 hours). This is expected in a local catchment driven by flash flooding, however there is a noted portion of buildings that experience a sustained duration of flooding (greater than 3 hours).

L:\Legacy\Projects\607x\60705287\500\_Deliverables\507\_Flood Risk Assessment Reports\Frenchmans and Thozets Ck\Final\RRC FRMS\_Flood Risk Assessment Report\_Frenchmans and Thozets Ck\_FINAL (Rev2).docx Revision 2 - 09-Aug-2024 Prepared for - Rockhampton Regional Council - ABN: 59 923 523 766

Flood Risk Management Studies

xi

#### **Isolation Analysis**

The isolation output was intersected with the RRC property zone and building footprint database to dev