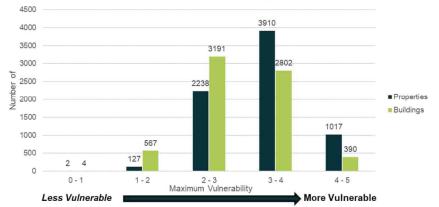

experienced at each property and building, which is displayed in Figure E14 with detailed isolation mapping provided in Volume 2 of this report.



#### Figure E14 Flood Isolation of Building Footprints and Properties

Buildings and properties impacted by PMF or DFE flooding comprise 33% of the buildings in the catchment. Low islands are locations of higher vulnerability, however, comprise only 2% of the catchment. These areas should be of highest priority for action out of the isolation categories.

#### Vulnerability Analysis

The vulnerability output was intersected with the RRC property zone and building footprint database to develop a breakdown of maximum vulnerability experienced, which is displayed in Figure E15 with detailed isolation mapping provided in Volume 2 of this report.



Vulnerability Scoring

#### Figure E15 Maximum Vulnerability for Properties and Buildings Across Catchment

The majority of resident vulnerability (captured spatially at building footprints) sits at the median of the 0 – 5 range. However, it is noted that a much larger portion of buildings are considered to be vulnerable to the impacts of flooding (greater than 2.5) than not vulnerable.

Flood Risk Management Studies

xii

#### Flood Risk Analysis

The flood risk output was intersected with the RRC property zone and building footprint database to develop a breakdown of maximum experienced flood risk which is displayed in Figure E16.



#### Figure E16 Maximum Experienced Flood Risk of Building Footprints and Properties

Across the catchment, there is a general decrease in number of prope