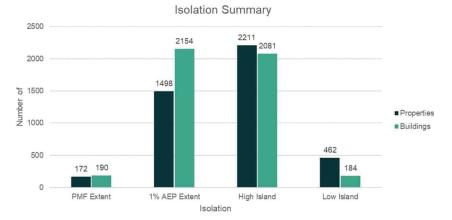

#### Figure E13 Duration of Flooding of Properties and Buildings

The trend of duration of flooding for impacted buildings is relatively flat for durations of flooding under 3 hours. The durations of flooding experienced in the catchment are overall fairly low, which is expected in a local catchment driven by flash flooding, however there is a noted portion of buildings that experience a sustained duration of flooding (greater than 3 hours).

Flood Risk Management Studies

xi

#### **Isolation Analysis**

The isolation output was intersected with the RRC property zone and building footprint database to develop a breakdown of worst case category experienced at each property and building, which is displayed in Figure E14 with detailed isolation mapping provided in Volume 2 of this report.



#### Figure E14 Flood Isolation of Building Footprints and Properties

Buildings and properties impacted by PMF or DFE flooding comprise 33% of the buildings in the catchment. Low islands are locations of higher vulnerability, however, comprise only 2% of the catchment. These areas should be of highest priority for action out of the isolation categories.

#### Vulnerability Analysis

The vulnerability output was intersected with the RRC property zone and building footprint database to develop a breakdown of maximum vulnerability experienced, which is displayed in Figure E15 with detailed isolation mapping provided in Volume 2 of this report.



Vulnerability Scoring

#### Figure E15 Maximum Vulnerability for Properties and Buildings Across Catchment

The majority of resident vulnerabilit