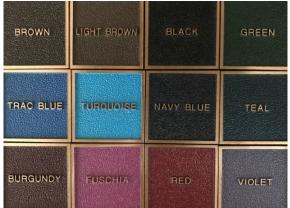

| Photos                                                                            |                        |           |         |   |   |   |   |
|-----------------------------------------------------------------------------------|------------------------|-----------|---------|---|---|---|---|
| Standard ceramic oval photos – 50mm x<br>70mm                                     | \$221.00               | ✓         | ~       | ~ | ~ | ~ | ~ |
| Standard plana ceramic oval photos – 55mm<br>x 75mm                               | \$312.00               | ✓         |         |   |   |   |   |
| Other sizes are available and will be quoted for when processing the request.     |                        |           |         |   |   |   |   |
| Other Plaque Features                                                             |                        |           |         |   |   |   |   |
| Emblems                                                                           |                        |           |         |   |   |   |   |
| Example: Crosses, flowers, sporting themes, animals, etc, gold outline or painted | \$75.00                | ~         | ~       | ~ | ~ | ~ | ~ |
| Perpetual bronze flowers                                                          | \$143.00               | ~         | ~       | ~ | ~ | ~ | ~ |
| Borders (a range of decorative borders can be chosen ins                          | tead of the standard s | olid gold | border) |   |   |   |   |
| Small plaques                                                                     | \$39.00                | ✓         | ~       | ✓ | ~ | ~ | ~ |
| Large plaques                                                                     | \$60.00                | ✓         | ~       | ~ | ~ | ~ | ~ |
| Vases (a vase can be attached to a plaque for ashes wall)                         |                        |           |         |   |   |   |   |
| Small bronze vase                                                                 | \$102.00               | ✓         |         |   | ~ | ✓ |   |
| Chrome vase niche wall                                                            | \$19.00                | ~         |         |   | ~ | ~ |   |
| Bronze flower vase single stem                                                    | \$67.00                | ~         |         |   | ✓ | ✓ |   |
| Standard plastic flower vase (installed by Council)<br>(Extra)                    | \$23.00                | ~         |         |   |   | ~ |   |
| Large plastic flower vases (installed by Council)<br>(Extra)                      | \$36.00                | ~         |         |   |   | ~ |   |
| Plaque Background Colours                                                         |                        |           |         |   |   |   |   |
| A choice from 12 colours                                                          | No extra<br>charge     | ~         | ~       | ~ | ~ | ~ | ~ |