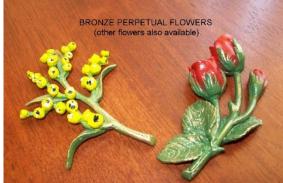

| Fees and Charges 2024/2025                                                                                                                                                                                                                                                                                                                                                                                           | Cost                    | Memorial<br>Gardens | North<br>Rockhampton | South<br>Rockhampton | Mount Morgar | Gracemere | Bajool       |  |
|----------------------------------------------------------------------------------------------------------------------------------------------------------------------------------------------------------------------------------------------------------------------------------------------------------------------------------------------------------------------------------------------------------------------|-------------------------|---------------------|----------------------|----------------------|--------------|-----------|--------------|--|
| Plaques                                                                                                                                                                                                                                                                                                                                                                                                              |                         |                     |                      |                      |              |           |              |  |
| Standard single bronze plaque                                                                                                                                                                                                                                                                                                                                                                                        |                         |                     |                      |                      |              |           |              |  |
| 150mm x 130mm – includes seven lines of text                                                                                                                                                                                                                                                                                                                                                                         | \$237.00                | ✓                   | ~                    | ~                    | ✓            | ~         | ~            |  |
| Each extra line                                                                                                                                                                                                                                                                                                                                                                                                      | \$37.00                 | ~                   | ~                    | ~                    | ~            | ~         | ✓            |  |
| Standard large bronze plaque**                                                                                                                                                                                                                                                                                                                                                                                       |                         |                     |                      |                      |              |           |              |  |
| 380mm x 220mm – includes six lines of text                                                                                                                                                                                                                                                                                                                                                                           | \$375.00                | ~                   | ~                    | ~                    | ~            | ~         | ~            |  |
| Each extra line                                                                                                                                                                                                                                                                                                                                                                                                      | \$39.00                 | ~                   | ~                    | ~                    | ~            | ~         | ~            |  |
| **Used for the lawn sections of Gracemere and Mount Morgan. Can be used on double ashes plots at Memorial Gardens and ordered<br>for use at any of the monumental cemetery sites.<br>All other plaques (including double niche plaques for Gracemere, Mount Morgan and any monumental cemetery plaques) will be quoted<br>for when processing the request. In most cases the standard prices shown above will apply. |                         |                     |                      |                      |              |           |              |  |
| Photos                                                                                                                                                                                                                                                                                                                                                                                                               |                         |                     |                      |                      |              |           |              |  |
| Standard ceramic oval photos – 50mm x<br>70mm                                                                                                                                                                                                                                                                                                                                                                        | \$221.00                | $\checkmark$        | ~                    | ~                    | ~            | ~         | $\checkmark$ |  |
| Standard plana ceramic oval photos – 55mm<br>x 75mm                                                                                                                                                                                                                                                                                                                                                                  | \$312.00                | ~                   |                      |                      |              |           |              |  |
| Other sizes are available and will be quoted for when proce                                                                                                                                                                                                                                                                                                                                                          | essing the request.     |                     |                      |                      |              |           |              |  |
| Other Plaque Features                                                                                                                                                                                                                                                                                                                                                                                                |                         |                     |                      |                      |              |           |              |  |
| Emblems                                                                                                                                                                                                                                                                                                                                                                                                              | 1                       |                     |                      |                      |              |           |              |  |
| Example: Crosses, flowers, sporting themes, animals, etc, gold outline or painted                                                                                                                                                                                                                                                                                                                                    | \$75.00                 | ~                   | ~                    | ~                    | ~            | ~         | ~            |  |
| Perpetual bronze flowers                                                                                                                                                                                                                                                                                                                                                                                             | \$143.00                | $\checkmark$        | $\checkmark$         | ✓                    | $\checkmark$ | ~         | $\checkmark$ |  |
| Borders (a range of decorative borders can be chosen ins                                                                                                                                                                                                                                                                                                                                                             | stead of the standard s | olid gold           | border)              |                      |              | -         |              |  |
| Small plaques                                                                                                                                                                                                                                                                                                                                                                                                        | \$39.00                 | $\checkmark$        | ~                    | ✓                    | $\checkmark$ | ~         | $\checkmark$ |  |
| Large plaques                                                                                                                                                                                                                                                                                                                                                                                                        | \$60.00                 | $\checkmark$        | $\checkmark$         | ✓                    | $\checkmark$ | ✓         | $\checkmark$ |  |
| Vases (a vase can be attached to a plaque for ashes wall)                                                                                                                                                                                                                                                                                                                                                            |                         |                     |                      |                      |              |           |              |  |
| Small bronze vase                                                                                                                                                                                                                                                                                                                                                                                                    | \$102.00                | $\checkmark$        |                      |                      | $\checkmark$ | ~         |              |  |
| Chrome vase niche wall                                                                                                                                                                                                                                                                                                                                                                                               | \$19.00                 | ~                   |                      |                      | $\checkmark$ | ~         |              |  |
| Bronze flower vase single stem                                                                                                                                                                                                                                                                                                                                                                                       | \$67.00                 | ~                   |                      |                      | $\checkmark$ | ~         |              |  |
| Standard plastic flower vase (installed by Council)<br>(Extra)                                                                                                                                                                                                                                                                                                                                                       | \$23.00                 | ~                   |                      |                      |              | ~         |              |  |
| Large plastic flower vases (installed by Council)<br>(Extra)                                                                                                                                                                                                                                                                                                                                                         | \$36.00                 | ✓                   |                      |                      |              | ~         |              |  |
|                                                                                                                                                                                                                                                                                                                                                                                                                      |                         |                     |                      |                      |              |           |              |  |

Figure 3 Bronze Perpetual Flower Samples