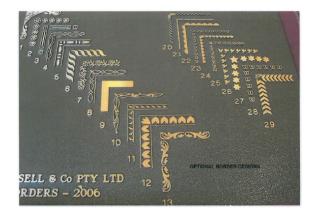

#### What extra features can I add to my plaque/memorial?

There are a variety of extra features available to personalise your plaque/memorial.

- **Photos** Many people choose to add a photograph of their loved one to the plaque/memorial. In order to do this, we require an original photo or a very clear copy which we scan and return to you. Alternatively, we will also accept a photo via email or USB stick providing the photo has been scanned as a .JPEG file. Backgrounds, etc can be altered or changed if required.
- **Emblems** There are over 100 different emblems to choose from covering a wide range of subjects. Each emblem is a gold outline of the subject, which can be filled in with colour. For example, a gold rose emblem can be filled with red to make it a red rose with a gold outline. Emblems can also be sized to suit the size of the plaque and the space available.
- **Borders** All plaques are made with a standard gold border, however this can be changed for one of over 20 other designs.

#### Figure 1 Optional Border Designs

**Figure 3** Standard Small Plaque, Standard Border, Burgundy Background, Ceramic Photo, Rose Emblem Painted White

Figure 5 Gold Emblem Samples (can be painted)

**Figure 4** Standard Large Plaque, Standard Border, Two Rose Emblems Painted Red, Two Cross Emblems, One Extra Line