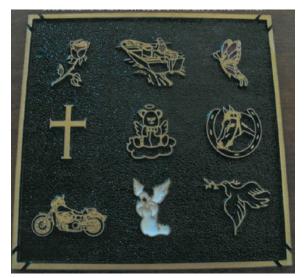

#### What extra features can I add to my plaque/memorial?

There are a variety of extra features available to personalise your plaque/memorial.

- **Photos** Many people choose to add a photograph of their loved one to the plaque/memorial. In order to do this, we require an original photo or a very clear copy which we scan and return to you. Alternatively, we will also accept a photo via email or USB stick providing the photo has been scanned as a .JPEG file. Backgrounds, etc can be altered or changed if required.
- **Emblems** There are over 100 different emblems to choose from covering a wide range of subjects. Each emblem is a gold outline of the subject, which can be filled in with colour. For example, a gold rose emblem can be filled with red to make it a red rose with a gold outline. Emblems can also be sized to suit the size of the plaque and the space available.
- **Borders** All plaques are made with a standard gold border, however this can be changed for one of over 20 other designs.

#### Figure 1 Optional Border Designs

**Figure 3** Standard Small Plaque, Standard Border, Burgundy Background, Ceramic Photo, Rose Emblem Painted White

Figure 5 Gold Emblem Samples (can be painted)

**Figure 4** Standard Large Plaque, Standard Border, Two Rose Emblems Painted Red, Two Cross Emblems, One Extra Line