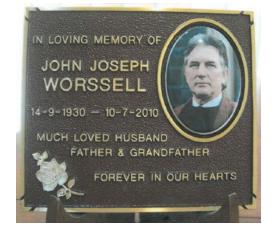

#### What extra features can I add to my plaque/memorial?

There are a variety of extra features available to personalise your plaque/memorial.

- **Photos** Many people choose to add a photograph of their loved one to the plaque/memorial. In order to do this, we require an original photo or a very clear copy which we scan and return to you. Alternatively, we will also accept a photo via email or USB stick providing the photo has been scanned as a .JPEG file. Backgrounds, etc can be altered or changed if required.
- **Emblems** There are over 100 different emblems to choose from covering a wide range of subjects. Each emblem is a gold outline of the subject, which can be filled in with colour. For example, a gold rose emblem can be filled with red to make it a red rose with a gold outline. Emblems can also be sized to suit the size of the plaque and the space available.
- **Borders** All plaques are made with a standard gold border, however this can be changed for one of over 20 other designs.

#### Figure 1 Optional Border Designs

**Figure 3** Standard Small Plaque, Standard Border, Burgundy Background, Ceramic Photo, Rose Emblem Painted White

Figure 5 Gold Emblem Samples (can be painted)

**Figure 4** Standard Large Plaque, Standard Border, Two Rose Emblems Painted Red, Two Cross Emblems, One Extra Line