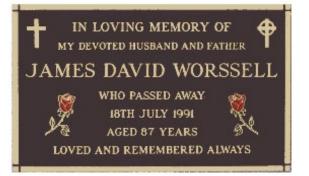

#### Figure 1 Optional Border Designs

**Figure 3** Standard Small Plaque, Standard Border, Burgundy Background, Ceramic Photo, Rose Emblem Painted White

Figure 5 Gold Emblem Samples (can be painted)

**Figure 4** Standard Large Plaque, Standard Border, Two Rose Emblems Painted Red, Two Cross Emblems, One Extra Line