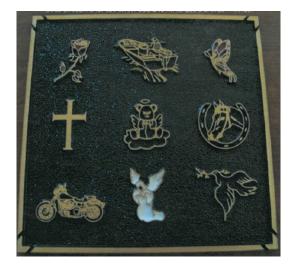

**Emblems** – There are over 100 different emblems to choose from covering a wide range of subjects. Each emblem is a gold outline of the subject, which can be filled in with colour. For example, a gold rose emblem can be filled with red to make it a red rose with a gold outline. Emblems can also be sized to suit the size of the plaque and the space available.

### **Plaque Features**

**Figure 1 Optional Border Designs** 

**Figure 2 Plaque Background Colours** 

Figure 3 Gold Emblem Samples (can be painted)

Figure 4 Standard Small Plaque, Standard Border, Burgundy Background, Ceramic Photo, Rose Emblem Painted White