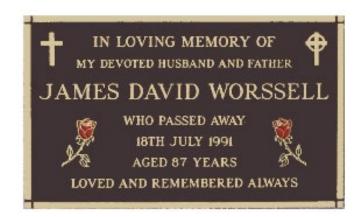

Figure 5 Standard Large Plaque, Standard Border, Two Rose Emblems Painted Red, Two Cross Emblems, One Extra Line

Figure 6 Bronze Perpetual Flower Samples