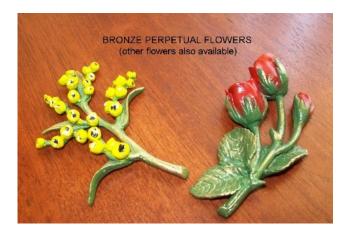

Figure 5 Standard Large Plaque, Standard Border, Two Rose Emblems Painted Red, Two Cross Emblems, One Extra Line

Figure 6 Bronze Perpetual Flower Samples