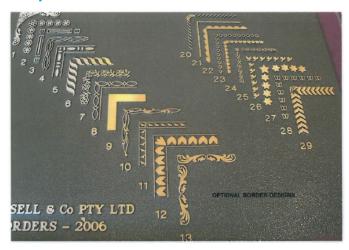

**Borders** – All plaques are made with a standard gold border, however this can be changed for one of over 20 other designs.

### **Plaque Features**

**Figure 1 Optional Border Designs** 

**Figure 2 Plaque Background Colours** 

Figure 3 Gold Emblem Samples (can be painted)

Figure 4 Standard Small Plaque, Standard Border, Burgundy Background, Ceramic Photo, Rose Emblem Painted White