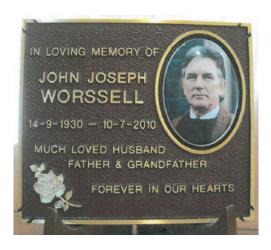

### **Plaque Features**

**Figure 1 Optional Border Designs** 

**Figure 2 Plaque Background Colours** 

Figure 3 Gold Emblem Samples (can be painted)

Figure 4 Standard Small Plaque, Standard Border, Burgundy Background, Ceramic Photo, Rose Emblem Painted White

Figure 5 Standard Large Plaque, Standard Border, Two Rose Emblems Painted Red, Two Cross Emblems, One Extra Line

Figure 6 Bronze Perpetual Flower Samples