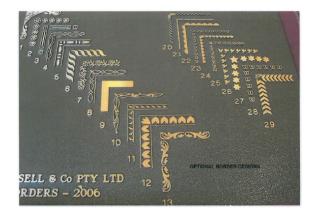

## What extra features can I add to my plaque/memorial?

There are a variety of extra features available to personalise your plaque/memorial.

- **Photos** Many people choose to add a photograph of their loved one to the plaque/memorial. In order to do this, we require an original photo or a very clear copy which we scan and return to you. Alternatively, we will also accept a photo via email or USB stick providing the photo has been scanned as a .JPEG file. Backgrounds, etc can be altered or changed if required.
- **Emblems** There are over 100 different emblems to choose from covering a wide range of subjects. Each emblem is a gold outline of the subject, which can be filled in with colour. For example, a gold rose emblem can be filled with red to make it a red rose with a gold outline. Emblems can also be sized to suit the size of the plaque and the space available.
- **Borders** All plaques are made with a standard gold border, however this can be changed for one of over 20 other designs.

#### Figure 1 Optional Border Designs

**Figure 3** Standard Small Plaque, Standard Border, Burgundy Background, Ceramic Photo, Rose Emblem Painted White

Figure 5 Gold Emblem Samples (can be painted)

**Figure 4** Standard Large Plaque, Standard Border, Two Rose Emblems Painted Red, Two Cross Emblems, One Extra Line