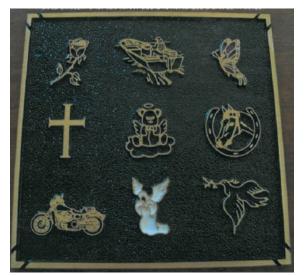

## What extra features can I add to my plaque/memorial?

There are a variety of extra features available to personalise your plaque/memorial.

- **Photos** Many people choose to add a photograph of their loved one to the plaque/memorial. In order to do this, we require an original photo or a very clear copy which we scan and return to you. Alternatively, we will also accept a photo via email or USB stick providing the photo has been scanned as a .JPEG file. Backgrounds, etc can be altered or changed if required.
- **Emblems** There are over 100 different emblems to choose from covering a wide range of subjects. Each emblem is a gold outline of the subject, which can be filled in with colour. For example, a gold rose emblem can be filled with red to make it a red rose with a gold outline. Emblems can also be sized to suit the size of the plaque and the space available.
- **Borders** All plaques are made with a standard gold border, however this can be changed for one of over 20 other designs.

#### Figure 1 Optional Border Designs

**Figure 3** Standard Small Plaque, Standard Border, Burgundy Background, Ceramic Photo, Rose Emblem Painted White

Figure 5 Gold Emblem Samples (can be painted)

**Figure 4** Standard Large Plaque, Standard Border, Two Rose Emblems Painted Red, Two Cross Emblems, One Extra Line