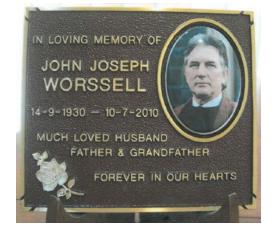

#### Figure 1 Optional Border Designs

**Figure 3** Standard Small Plaque, Standard Border, Burgundy Background, Ceramic Photo, Rose Emblem Painted White

Figure 5 Gold Emblem Samples (can be painted)

**Figure 4** Standard Large Plaque, Standard Border, Two Rose Emblems Painted Red, Two Cross Emblems, One Extra Line