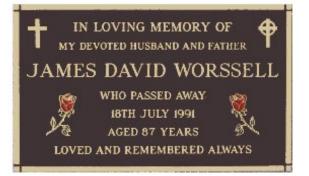

#### Figure 1 Optional Border Designs

**Figure 3** Standard Small Plaque, Standard Border, Burgundy Background, Ceramic Photo, Rose Emblem Painted White

Figure 5 Gold Emblem Samples (can be painted)

**Figure 4** Standard Large Plaque, Standard Border, Two Rose Emblems Painted Red, Two Cross Emblems, One Extra Line