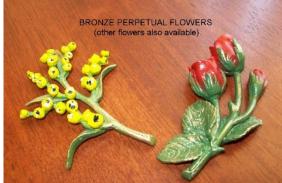

| Fees and Charges 2024/2025                                                                                                                                                                                                                                                                                                                                                                                           | Cost                   | Memorial<br>Gardens | North<br>Rockhampton | South<br>Rockhampton | Mount Morgan | Gracemere    | Bajool       |  |
|----------------------------------------------------------------------------------------------------------------------------------------------------------------------------------------------------------------------------------------------------------------------------------------------------------------------------------------------------------------------------------------------------------------------|------------------------|---------------------|----------------------|----------------------|--------------|--------------|--------------|--|
| Plaques                                                                                                                                                                                                                                                                                                                                                                                                              |                        |                     |                      |                      |              |              |              |  |
| Standard single bronze plaque                                                                                                                                                                                                                                                                                                                                                                                        |                        |                     |                      |                      |              |              |              |  |
| 150mm x 130mm – includes seven lines of text                                                                                                                                                                                                                                                                                                                                                                         | \$237.00               | √                   | √                    | ~                    | √            | ~            | ~            |  |
| Each extra line                                                                                                                                                                                                                                                                                                                                                                                                      | \$37.00                | ~                   | ~                    | ✓                    | ~            | ~            | ✓            |  |
| Standard large bronze plaque**                                                                                                                                                                                                                                                                                                                                                                                       |                        |                     |                      |                      |              |              |              |  |
| 380mm x 220mm – includes six lines of text                                                                                                                                                                                                                                                                                                                                                                           | \$375.00               | ✓                   | ✓                    | ~                    | ✓            | ~            | ~            |  |
| Each extra line                                                                                                                                                                                                                                                                                                                                                                                                      | \$39.00                | ✓                   | ✓                    | ~                    | ✓            | ~            | ~            |  |
| **Used for the lawn sections of Gracemere and Mount Morgan. Can be used on double ashes plots at Memorial Gardens and ordered<br>for use at any of the monumental cemetery sites.<br>All other plaques (including double niche plaques for Gracemere, Mount Morgan and any monumental cemetery plaques) will be quoted<br>for when processing the request. In most cases the standard prices shown above will apply. |                        |                     |                      |                      |              |              |              |  |
| Photos                                                                                                                                                                                                                                                                                                                                                                                                               |                        |                     |                      |                      |              |              |              |  |
| Standard ceramic oval photos – 50mm x<br>70mm                                                                                                                                                                                                                                                                                                                                                                        | \$221.00               | ✓                   | ~                    | ~                    | ~            | ~            | ~            |  |
| Standard plana ceramic oval photos – 55mm<br>x 75mm                                                                                                                                                                                                                                                                                                                                                                  | \$312.00               | $\checkmark$        |                      |                      |              |              |              |  |
| Other sizes are available and will be quoted for when processing the request.                                                                                                                                                                                                                                                                                                                                        |                        |                     |                      |                      |              |              |              |  |
| Other Plaque Features                                                                                                                                                                                                                                                                                                                                                                                                |                        |                     |                      |                      |              |              |              |  |
| Emblems                                                                                                                                                                                                                                                                                                                                                                                                              |                        |                     |                      |                      |              |              |              |  |
| Example: Crosses, flowers, sporting themes, animals, etc, gold outline or painted                                                                                                                                                                                                                                                                                                                                    | \$75.00                | ~                   | ~                    | ~                    | ~            | ~            | ~            |  |
| Perpetual bronze flowers                                                                                                                                                                                                                                                                                                                                                                                             | \$143.00               | $\checkmark$        | $\checkmark$         | ✓                    | $\checkmark$ | $\checkmark$ | $\checkmark$ |  |
| Borders (a range of decorative borders can be chosen ins                                                                                                                                                                                                                                                                                                                                                             | tead of the standard s | olid gold           | border)              |                      |              |              |              |  |
| Small plaques                                                                                                                                                                                                                                                                                                                                                                                                        | \$39.00                | $\checkmark$        | $\checkmark$         | ✓                    | $\checkmark$ | ~            | $\checkmark$ |  |
| Large plaques                                                                                                                                                                                                                                                                                                                                                                                                        | \$60.00                | ~                   | $\checkmark$         | ✓                    | $\checkmark$ | $\checkmark$ | $\checkmark$ |  |
| Vases (a vase can be attached to a plaque for ashes wall)                                                                                                                                                                                                                                                                                                                                                            |                        |                     |                      |                      |              |              |              |  |
| Small bronze vase                                                                                                                                                                                                                                                                                                                                                                                                    | \$102.00               | $\checkmark$        |                      |                      | $\checkmark$ | $\checkmark$ |              |  |
| Chrome vase niche wall                                                                                                                                                                                                                                                                                                                                                                                               | \$19.00                | ~                   |                      |                      | ~            | ~            |              |  |
| Bronze flower vase single stem                                                                                                                                                                                                                                                                                                                                                                                       | \$67.00                | ~                   |                      |                      | ~            | ~            |              |  |
| Standard plastic flower vase (installed by Council)<br>(Extra)                                                                                                                                                                                                                                                                                                                                                       | \$23.00                | ~                   |                      |                      |              | ~            |              |  |
| Large plastic flower vases (installed by Council)<br>(Extra)                                                                                                                                                                                                                                                                                                                                                         | \$36.00                | ✓                   |                      |                      |              | ~            |              |  |
| Diamus Dealerround Calaura                                                                                                                                                                                                                                                                                                                                                                                           |                        |                     |                      |                      |              |              |              |  |

Figure 3 Bronze Perpetual Flower Samples