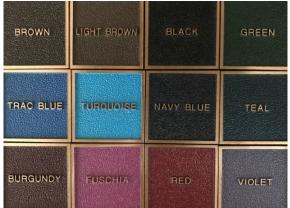

| Photos                                                                                          |                    |   |   |              |   |   |   |  |
|-------------------------------------------------------------------------------------------------|--------------------|---|---|--------------|---|---|---|--|
| Standard ceramic oval photos – 50mm x<br>70mm                                                   | \$221.00           | ~ | ~ | ~            | ~ | ~ | ~ |  |
| Standard plana ceramic oval photos – 55mm<br>x 75mm                                             | \$312.00           | ✓ |   |              |   |   |   |  |
| Other sizes are available and will be quoted for when processing the request.                   |                    |   |   |              |   |   |   |  |
| Other Plaque Features                                                                           |                    |   |   |              |   |   |   |  |
| Emblems                                                                                         |                    |   |   |              |   |   |   |  |
| Example: Crosses, flowers, sporting themes, animals, etc, gold outline or painted               | \$75.00            | ~ | ~ | ~            | ~ | ~ | ~ |  |
| Perpetual bronze flowers                                                                        | \$143.00           | ~ | ~ | ~            | ~ | ~ | ~ |  |
| Borders (a range of decorative borders can be chosen instead of the standard solid gold border) |                    |   |   |              |   |   |   |  |
| Small plaques                                                                                   | \$39.00            | ~ | ~ | ✓            | ~ | ~ | ~ |  |
| Large plaques                                                                                   | \$60.00            | ~ | ~ | ~            | ~ | ~ | ~ |  |
| Vases (a vase can be attached to a plaque for ashes wall)                                       |                    |   |   |              |   |   |   |  |
| Small bronze vase                                                                               | \$102.00           | ~ |   |              | ~ | ~ |   |  |
| Chrome vase niche wall                                                                          | \$19.00            | ~ |   |              | ~ | ~ |   |  |
| Bronze flower vase single stem                                                                  | \$67.00            | ~ |   |              | ~ | ~ |   |  |
| Standard plastic flower vase (installed by Council)<br>(Extra)                                  | \$23.00            | ~ |   |              |   | ~ |   |  |
| Large plastic flower vases (installed by Council)<br>(Extra)                                    | \$36.00            | ~ |   |              |   | ~ |   |  |
| Plaque Background Colours                                                                       |                    |   |   |              |   |   |   |  |
| A choice from 12 colours                                                                        | No extra<br>charge | ~ | ~ | $\checkmark$ | ~ | ~ | ~ |  |