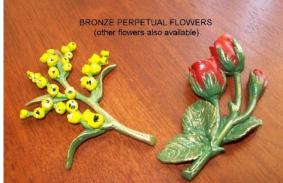

| Fees and Charges 2024/2025                                                                                                                                                                                                                                                                                                                                                                                           | Cost                    | Memorial<br>Gardens | North<br>Rockhampton | South<br>Rockhampton | Mount Morgar | Gracemere | Bajool       |  |
|----------------------------------------------------------------------------------------------------------------------------------------------------------------------------------------------------------------------------------------------------------------------------------------------------------------------------------------------------------------------------------------------------------------------|-------------------------|---------------------|----------------------|----------------------|--------------|-----------|--------------|--|
| Plaques                                                                                                                                                                                                                                                                                                                                                                                                              |                         |                     |                      |                      |              |           |              |  |
| Standard single bronze plaque                                                                                                                                                                                                                                                                                                                                                                                        |                         |                     |                      |                      |              |           |              |  |
| 150mm x 130mm – includes seven lines of text                                                                                                                                                                                                                                                                                                                                                                         | \$237.00                | ✓                   | ~                    | ~                    | ✓            | ~         | ~            |  |
| Each extra line                                                                                                                                                                                                                                                                                                                                                                                                      | \$37.00                 | ~                   | ~                    | ~                    | ~            | ~         | ✓            |  |
| Standard large bronze plaque**                                                                                                                                                                                                                                                                                                                                                                                       |                         |                     |                      |                      |              |           |              |  |
| 380mm x 220mm – includes six lines of text                                                                                                                                                                                                                                                                                                                                                                           | \$375.00                | ~                   | ~                    | ~                    | ~            | ~         | ~            |  |
| Each extra line                                                                                                                                                                                                                                                                                                                                                                                                      | \$39.00                 | ~                   | ~                    | ~                    | ~            | ~         | ~            |  |
| **Used for the lawn sections of Gracemere and Mount Morgan. Can be used on double ashes plots at Memorial Gardens and ordered<br>for use at any of the monumental cemetery sites.<br>All other plaques (including double niche plaques for Gracemere, Mount Morgan and any monumental cemetery plaques) will be quoted<br>for when processing the request. In most cases the standard prices shown above will apply. |                         |                     |                      |                      |              |           |              |  |
| Photos                                                                                                                                                                                                                                                                                                                                                                                                               |                         |                     |                      |                      |              |           |              |  |
| Standard ceramic oval photos – 50mm x<br>70mm                                                                                                                                                                                                                                                                                                                                                                        | \$221.00                | $\checkmark$        | ~                    | ~                    | ~            | ~         | $\checkmark$ |  |
| Standard plana ceramic oval photos – 55mm<br>x 75mm                                                                                                                                                                                                                                                                                                                                                                  | \$312.00                | ~                   |                      |                      |              |           |              |  |
| Other sizes are available and will be quoted for when processing the request.                                                                                                                                                                                                                                                                                                                                        |                         |                     |                      |                      |              |           |              |  |
| Other Plaque Features                                                                                                                                                                                                                                                                                                                                                                                                |                         |                     |                      |                      |              |           |              |  |
| Emblems                                                                                                                                                                                                                                                                                                                                                                                                              | 1                       |                     |                      |                      |              |           |              |  |
| Example: Crosses, flowers, sporting themes, animals, etc, gold outline or painted                                                                                                                                                                                                                                                                                                                                    | \$75.00                 | ~                   | ~                    | ~                    | ~            | ~         | ~            |  |
| Perpetual bronze flowers                                                                                                                                                                                                                                                                                                                                                                                             | \$143.00                | $\checkmark$        | $\checkmark$         | $\checkmark$         | $\checkmark$ | ~         | $\checkmark$ |  |
| Borders (a range of decorative borders can be chosen ins                                                                                                                                                                                                                                                                                                                                                             | stead of the standard s | olid gold           | border)              |                      |              | -         |              |  |
| Small plaques                                                                                                                                                                                                                                                                                                                                                                                                        | \$39.00                 | $\checkmark$        | ~                    | ✓                    | $\checkmark$ | ~         | $\checkmark$ |  |
| Large plaques                                                                                                                                                                                                                                                                                                                                                                                                        | \$60.00                 | $\checkmark$        | $\checkmark$         | ✓                    | $\checkmark$ | ✓         | $\checkmark$ |  |
| Vases (a vase can be attached to a plaque for ashes wall)                                                                                                                                                                                                                                                                                                                                                            |                         |                     |                      |                      |              |           |              |  |
| Small bronze vase                                                                                                                                                                                                                                                                                                                                                                                                    | \$102.00                | $\checkmark$        |                      |                      | $\checkmark$ | ~         |              |  |
| Chrome vase niche wall                                                                                                                                                                                                                                                                                                                                                                                               | \$19.00                 | ~                   |                      |                      | $\checkmark$ | ~         |              |  |
| Bronze flower vase single stem                                                                                                                                                                                                                                                                                                                                                                                       | \$67.00                 | ~                   |                      |                      | $\checkmark$ | ~         |              |  |
| Standard plastic flower vase (installed by Council)<br>(Extra)                                                                                                                                                                                                                                                                                                                                                       | \$23.00                 | ~                   |                      |                      |              | ~         |              |  |
| Large plastic flower vases (installed by Council)<br>(Extra)                                                                                                                                                                                                                                                                                                                                                         | \$36.00                 | ✓                   |                      |                      |              | ~         |              |  |
|                                                                                                                                                                                                                                                                                                                                                                                                                      |                         |                     |                      |                      |              |           |              |  |

Figure 3 Bronze Perpetual Flower Samples