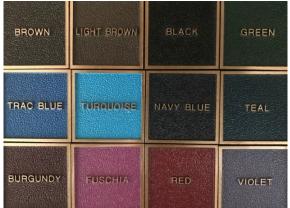

| Photos                                                                                          |                    |   |   |   |   |   |   |  |
|-------------------------------------------------------------------------------------------------|--------------------|---|---|---|---|---|---|--|
| Standard ceramic oval photos – 50mm x<br>70mm                                                   | \$221.00           | ✓ | ~ | ~ | ~ | ~ | ~ |  |
| Standard plana ceramic oval photos – 55mm<br>x 75mm                                             | \$312.00           | ✓ |   |   |   |   |   |  |
| Other sizes are available and will be quoted for when processing the request.                   |                    |   |   |   |   |   |   |  |
| Other Plaque Features                                                                           |                    |   |   |   |   |   |   |  |
| Emblems                                                                                         |                    |   |   |   |   |   |   |  |
| Example: Crosses, flowers, sporting themes, animals, etc, gold outline or painted               | \$75.00            | ~ | ~ | ~ | ~ | ~ | ~ |  |
| Perpetual bronze flowers                                                                        | \$143.00           | ~ | ~ | ~ | ~ | ~ | ~ |  |
| Borders (a range of decorative borders can be chosen instead of the standard solid gold border) |                    |   |   |   |   |   |   |  |
| Small plaques                                                                                   | \$39.00            | ✓ | ~ | ✓ | ~ | ~ | ~ |  |
| Large plaques                                                                                   | \$60.00            | ✓ | ~ | ~ | ~ | ~ | ~ |  |
| Vases (a vase can be attached to a plaque for ashes wall)                                       |                    |   |   |   |   |   |   |  |
| Small bronze vase                                                                               | \$102.00           | ✓ |   |   | ~ | ✓ |   |  |
| Chrome vase niche wall                                                                          | \$19.00            | ~ |   |   | ~ | ~ |   |  |
| Bronze flower vase single stem                                                                  | \$67.00            | ~ |   |   | ✓ | ✓ |   |  |
| Standard plastic flower vase (installed by Council)<br>(Extra)                                  | \$23.00            | ~ |   |   |   | ~ |   |  |
| Large plastic flower vases (installed by Council)<br>(Extra)                                    | \$36.00            | ~ |   |   |   | ~ |   |  |
| Plaque Background Colours                                                                       |                    |   |   |   |   |   |   |  |
| A choice from 12 colours                                                                        | No extra<br>charge | ~ | ~ | ~ | ~ | ~ | ~ |  |