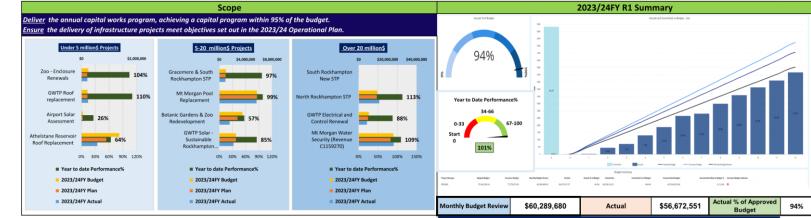

### COMMENTARY

The Project Delivery section submits a monthly project report outlining the status of capital projects managed by the Unit. The following projects are reported on for the month of June 2024:

- Botanic Gardens & Zoo Redevelopment
- Botanic Gardens & Zoo Redevelopment (Enclosure Renewal)
- Athelstane Reservoir Roof Replacement
- Walter Reid Redevelopment
- Glenmore Water Treatment Plant Roof Replacement
- Mount Morgan Pool
- North Rockhampton Sewage Treatment Plant Upgrade
- Gracemere & South Rockhampton STP Strategy
- Glenmore Water Treatment Plant Upgrade
- Glenmore Water Treatment Plant Solar Farm
- Mount Morgan Water Pipeline Project

## **Dashboard Report**

Meeting Date: 2 July 2024

Attachment No: 1

Monthly Dashboard Update Reporting Period: June 2024

|    | Ducie at Norma                             | Status Overview                                                                                                                                |                                                                                                                                                                                          | Three Month Horizon                                                   |                                                                                               |
|----|--------------------------------------------|------------------------------------------------------------------------------------------------------------------------------------------------|------------------------------------------------------------------------------------------------------------------------------------------------------------------------------------------|-----------------------------------------------------------------------|-----------------------------------------------------------------------------------------------|
| U  | Project Name                               | Key Milestones & Deliverables This Month                                                                                                       | Jul-2024                                                                                                                                                                                 | Aug-2024                                                              | Sep-2024                                                                                      |
| 1  | Botanic Gardens Zoo Redevelopment          | Excavation of footings and pouring beams for Amenities and Ramp                                                                                | Blockwork install Amenities and Ramps                                                                                                                                                    | Structural steel                                                      | Structural steel                                                                              |
| 2  | Botanic Gardens Zoo Enclosure Renewals     | Zoo renewal program on hold.                                                                                                                   | Project 3 - Finalisation of detailed design of<br>Lemur Enclosure                                                                                                                        |                                                                       |                                                                                               |
| 3  | Athelstane Reservoir Roof Replacement      | Construction completion                                                                                                                        | Completion of documents                                                                                                                                                                  | Nil                                                                   | -                                                                                             |
| 4  | Walter Reid Redevelopment                  | Advertise tender and Planning for relocation of staff.                                                                                         | Advertise Office fit out, Façade and Roof<br>replacement tender.                                                                                                                         | Tender award Trade waste & water<br>reticulation                      | Construction                                                                                  |
| 5  | GWTP Roof replacement                      | -                                                                                                                                              | Review roof design and engineering for stage 2<br>Filter Gallery roof.                                                                                                                   | Scoping document for Stage 2 Filter Gallery                           | Advertise for tender Stage 2 - Filter Gallery roof<br>replacement                             |
| 6  | Mt Morgan Pool                             | Project Completion.                                                                                                                            | Additional Grant works                                                                                                                                                                   | Project Closed                                                        | -                                                                                             |
| 7  | North Rockhampton Sewage Treatment Plant   | Commissioning plans and implementation/ Tie in's                                                                                               | Commissioning underway                                                                                                                                                                   | Proving Period                                                        | Part A completion                                                                             |
| 8  | Gracemere & South Rockhampton STP Strategy | Mechanical & electrical designs for SRSTP in progress.                                                                                         | Mechanical design and electrical design to<br>continue                                                                                                                                   | Drawings, Reports & Specifications to be<br>submitted                 | RRC review                                                                                    |
| 9  | Glenmore Water Treatment Plant Upgrade     | Bulk of the works complete and commissioned.                                                                                                   | Sedimentation Tank works<br>Training and Demob                                                                                                                                           | Sedimentation Tank                                                    | Sedimentation Tank                                                                            |
| 10 | Glenmore Water Treatment Solar Farm        | Measure up HV Cubical for installation for required Ergon<br>Interlock equipment                                                               | Electrical Works for HV Kiosk and commence<br>commissioning<br>Procure additional interlock equipment                                                                                    | Continue commissioning<br>Procure additional interlock equipment      | Electrical Works for additional interlock<br>equipment and commence commissioning             |
| 11 | Mt Morgan Water Pipeline Project           | Pipe Laying activities continued and 3rd pipe laying crew<br>started. Design progressing for PS & Reservoir at three<br>sites and Bazochack Rd | Razorback IFC Design Reviewed, design work<br>shops for Pump Stations and Pipe laying to<br>continue. Lucas St Reservoir foundation works<br>started and formwork fabrication continued. | Razorback rd Site early works continue and<br>pipe laying to continue | Razorback Road widening works for new<br>pipeline continue and other pipe laying<br>continues |

2 JULY 2024

AGENDA

INFRASTRUCTURE COMMITTEE

Monthly Dashboard Update Reporting Period: June 2024

| ID | Project Name                           | %Total         | % Budget                                                      | Phase                     | Current     | Tr      | affic Light                                                 |                    |                                                                                                        |                                                             | Mar                                                                                                                                               | Monthly Update                                                                                                                                                                                                                               |  |  |  |
|----|----------------------------------------|----------------|---------------------------------------------------------------|---------------------------|-------------|---------|-------------------------------------------------------------|--------------------|--------------------------------------------------------------------------------------------------------|-------------------------------------------------------------|---------------------------------------------------------------------------------------------------------------------------------------------------|----------------------------------------------------------------------------------------------------------------------------------------------------------------------------------------------------------------------------------------------|--|--|--|
|    | Project Name                           | Budget Spent   | Spent 23/24FY                                                 | Phase                     | Status      | Scope   | Budget                                                      | Schedule           |                                                                                                        |                                                             | WON                                                                                                                                               |                                                                                                                                                                                                                                              |  |  |  |
|    |                                        |                |                                                               | Detail Design             | Completed   | G       | locumentation staging has been completed. (Stage 1: Visitor |                    |                                                                                                        |                                                             |                                                                                                                                                   |                                                                                                                                                                                                                                              |  |  |  |
| 1  | Botanic Gardens & Zoo<br>Redevelopment | 33%            | 44.7%                                                         | Construction              | In progress | G       | G                                                           | G                  | Monday 19th Fel<br>- Piers have been<br>started on 5th Ju<br>- Structural Steel<br>- A significant var | oruary.<br>completed,<br>ne.<br>shop drawir<br>iation and e | , excavation and installatior<br>ngs have been submitted an                                                                                       | nrded on the 24th January 2024. Contractor stared t on site on<br>n of footing system to Amenities Building and disabled Ramp<br>nd are currently under review.<br>aved for the pier installation due to excessive groundwater<br>or project |  |  |  |
|    |                                        |                |                                                               | Design &<br>Construction  | Completed   |         | G                                                           |                    | Project 3 - Includ<br>2023.                                                                            | es the desig                                                | n and construction of a rene                                                                                                                      | ewed playground facility. This was completed on the 30th March                                                                                                                                                                               |  |  |  |
|    |                                        | Funding Source |                                                               |                           |             | Actuals | Projec<br>Committals                                        | t Life<br>Forecast | t Remaining Budg                                                                                       | Traffic Light                                               | Monthly Update                                                                                                                                    |                                                                                                                                                                                                                                              |  |  |  |
|    |                                        |                | uncil Allocation: \$10,618,402<br>ternal Funding: \$3,100,000 |                           |             |         | \$6,801,838                                                 | \$0                | \$2,403,161                                                                                            | G                                                           | No financial change                                                                                                                               |                                                                                                                                                                                                                                              |  |  |  |
|    |                                        | Total Pro      | Total Project Budget:                                         |                           | 402         |         |                                                             |                    |                                                                                                        |                                                             |                                                                                                                                                   |                                                                                                                                                                                                                                              |  |  |  |
|    |                                        |                |                                                               | Design &<br>Construction  | Completed   | G       | G                                                           | G                  | Project 1 - Gibbo                                                                                      | n Enclosure                                                 | Renewal was completed in September 2022.<br>ruction of New Eagle enclosure reached Practical completion on 11th of August.<br>ure on 24th August. |                                                                                                                                                                                                                                              |  |  |  |
|    | Botanic Gardens Zoo                    |                | 86.3%                                                         | Design &<br>Construction  | Completed   | G       | G                                                           | G                  |                                                                                                        |                                                             |                                                                                                                                                   |                                                                                                                                                                                                                                              |  |  |  |
| 2  | Enclosure Renewal Program              | 20%            |                                                               | Detail Design             | In progress |         | G                                                           |                    | Project 3 - Detail<br>approval.                                                                        | ed design fo                                                | r Dome Aviary enclosure is i                                                                                                                      | underway and funding application is processed and waiting for                                                                                                                                                                                |  |  |  |
|    |                                        |                |                                                               | Preliminary<br>Evaluation | Completed   |         | G                                                           |                    | Project 4 - New E                                                                                      | nclosure Pre                                                | en completed and a budget put forward for consideration.                                                                                          |                                                                                                                                                                                                                                              |  |  |  |
|    |                                        |                |                                                               | Construction              | Not started | А       | G                                                           | А                  | Project 5 - Projec<br>Growing Regions                                                                  |                                                             | for the Dome refurbishme                                                                                                                          | nt is \$2,500,000. A funding application has been submitted to                                                                                                                                                                               |  |  |  |
|    | Funding Source<br>Council Allocation:  |                | Funding                                                       | g Amount                  | Actuals     | Project |                                                             |                    | affic<br>ght                                                                                           | Monthly Update                                              |                                                                                                                                                   |                                                                                                                                                                                                                                              |  |  |  |
|    |                                        |                |                                                               |                           | \$2,212,535 |         | Committals<br>\$6,811                                       | Forecast<br>\$0    | Budget                                                                                                 |                                                             | No financial change                                                                                                                               |                                                                                                                                                                                                                                              |  |  |  |
|    | External Funding: \$540,000            |                |                                                               | 0,000                     | \$868,291   | 90,011  | 20                                                          | 25,517,455         |                                                                                                        | no mancial change                                           |                                                                                                                                                   |                                                                                                                                                                                                                                              |  |  |  |
|    | Assumed Funding 24/25: \$1,500,000     |                |                                                               |                           |             |         |                                                             |                    |                                                                                                        |                                                             |                                                                                                                                                   |                                                                                                                                                                                                                                              |  |  |  |
|    |                                        | Total P        | roject Budget:                                                | \$4,2                     | 52,535      |         |                                                             |                    |                                                                                                        |                                                             |                                                                                                                                                   |                                                                                                                                                                                                                                              |  |  |  |

2 of 6

INFRASTRUCTURE COMMITTEE AGENDA

Monthly Dashboard Update Reporting Period: June 2024 Rockhampton

| nepo | ting Period: June 2024       |              |                           |                          |             |            |           |                   |             |                             |                                   |                                                                | kegional-col                                                                                                                         |
|------|------------------------------|--------------|---------------------------|--------------------------|-------------|------------|-----------|-------------------|-------------|-----------------------------|-----------------------------------|----------------------------------------------------------------|--------------------------------------------------------------------------------------------------------------------------------------|
| ID   | Project Name                 | %Total       | % Budget<br>Spent 23/24FY | Phase                    | Current     |            | Traffic L |                   |             |                             |                                   | M                                                              | onthly Update                                                                                                                        |
|      |                              | buuger spent | 5pent 25/24F1             |                          | Status      | Scope      | e Bu      | udget             | Schedule    |                             |                                   |                                                                |                                                                                                                                      |
| 3    | Athelstane Reservoir Roof    | 49%          | 42.1%                     | Design &<br>Construction | In progress | G          |           | A                 | G           |                             |                                   | rway with removal of scaffold so                               |                                                                                                                                      |
|      | Replacement                  |              |                           | construction             |             |            |           |                   |             |                             | a suitable time                   |                                                                | or cracking. These works will be programmed to be undertaken                                                                         |
|      |                              |              |                           |                          |             |            | P         | roject            | Life        |                             | Traffic                           |                                                                |                                                                                                                                      |
|      |                              | Fundi        | ng Source                 | Funding A                | Amount      | Actuals    | Commit    | tals F            | orecast     | Remaining<br>Budget         | emaining Light Monthly Update     |                                                                |                                                                                                                                      |
|      |                              | Council All  | ocation:                  | \$1,550                  | ,135        | 4757 040   | 4007.0    |                   | \$1,700,135 |                             |                                   |                                                                |                                                                                                                                      |
|      |                              | External F   | unding:                   | \$0                      |             | \$757,818  | \$897,09  | 90 \$1            | ,700,135    | -\$104,774                  | A                                 | Minor financial change                                         |                                                                                                                                      |
|      |                              | Total Pro    | oject Budget:             | \$1,550                  | ,135        |            |           |                   |             |                             |                                   |                                                                |                                                                                                                                      |
| 4    | Walter Reid<br>Redevelopment | 4.1% 94.9%   |                           |                          |             | G          |           | G                 | G           | Roof and Fa<br>tender to be | cade work<br>advertise            | s tender is currently out to publ<br>d late July/early August. | d. Heritage exemption Approval received. Office accommodation,<br>ic tender and closes 5th July . Trade waste and water reticulation |
|      | Redevelopment                |              |                           | Construction             |             |            |           |                   |             |                             |                                   | ion into installing a Solar system<br>nfrastructure.           | to Walter Reid is not a viable option due to roof orientation and                                                                    |
|      |                              |              |                           |                          |             |            |           |                   |             |                             |                                   |                                                                |                                                                                                                                      |
|      |                              | Funding      | g Source                  | Funding Amo              | ount 4      | Actuals Co | Proje     | ect Life<br>Forec | ast Rei     |                             | raffic<br>.ight                   | Monthly Update                                                 |                                                                                                                                      |
|      |                              | Council All  | ocation:                  | \$3,500,000              | 0           |            |           |                   |             |                             |                                   |                                                                |                                                                                                                                      |
|      |                              | External Fu  | unding:                   | \$0                      | \$1         | 42,343     | \$22,620  | \$0               | \$3,        | 335,037                     | G                                 | No financial change                                            |                                                                                                                                      |
|      |                              | Total Proj   | ect Budget:               | \$3,500,000              | D           |            |           |                   |             |                             |                                   |                                                                |                                                                                                                                      |
| 5    | GWTP Roof replacement        | 11.97%       | 108.8%                    | Design &<br>Construction | Completed   | G          |           | G                 | G           |                             |                                   | lmin Office Roof), Stage 2 works<br>orks are completed.        | s (Filter Gallery Roof) scheduled for 24/25 financial year and after                                                                 |
|      |                              | -            |                           |                          |             | <u> </u>   |           | Proie             | ect Life    | 1                           |                                   |                                                                |                                                                                                                                      |
|      |                              | Fundi        | ng Source                 | Funding                  | g Amount    | Act        | tuals Co  | ommitta           |             | st Remainir<br>Budget       | Traffi<br>Ig Light                |                                                                |                                                                                                                                      |
|      |                              | Council All  | ocation:                  | \$2,0                    | 00,000      |            |           |                   |             |                             | \$1,756,956 G No financial change |                                                                | 1                                                                                                                                    |
|      |                              | External Fu  | Inding:                   |                          | \$0         | \$239      | 9,444     | \$3,600           | \$0         | \$1,756,95                  |                                   |                                                                |                                                                                                                                      |
|      |                              | Total Pr     | oject Budget:             | \$2,0                    | 00,000      |            |           |                   |             |                             |                                   |                                                                | 1                                                                                                                                    |
|      | 1                            |              |                           |                          |             |            |           |                   |             |                             |                                   |                                                                | -                                                                                                                                    |