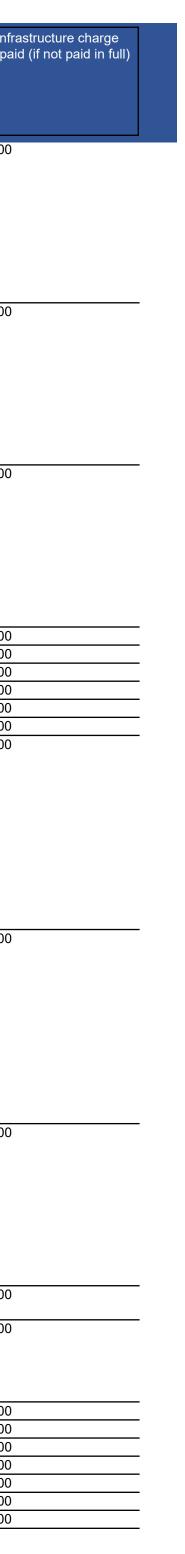

| Development approval<br>reference number | If the charge was levied as<br>a result of a development<br>approval, the date the<br>development application<br>was approved | will lapse  | oval Application Type Code | Major Category | Major Category Real property description<br>(of development approval) | Suburb or locality where<br>the charge was levied | e If the charge is a result of an infrastructure charge notice, the notice reference number | of If the charge is a result of an infrastructure charges notice, the day the infrastructure charges notice was given of the given to the agreement of the given to the given | ject of the infrastructure | Charges resolution (the<br>charge was levied under) | Infrastructure charge levied | If the levied charge is<br>subject to an automatic<br>increase provision |                                                                                                                                                                                                                                                                                                                                                                                                                                                                                                                                                                                                                                                                                                                                                                                                                                    | If infrastructure to be<br>provided instead of paying<br>the levied infrastructure<br>charge, the Infrastructure<br>details | Offsets applicable<br>(details) | Refunds applicable<br>(details) | Infrastructure charge paid<br>and day on which it was<br>paid |        |
|------------------------------------------|-------------------------------------------------------------------------------------------------------------------------------|-------------|----------------------------|----------------|-----------------------------------------------------------------------|---------------------------------------------------|---------------------------------------------------------------------------------------------|--------------------------------------------------------------------------------------------------------------------------------------------------------------------------------------------------------------------------------------------------------------------------------------------------------------------------------------------------------------------------------------------------------------------------------------------------------------------------------------------------------------------------------------------------------------------------------------------------------------------------------------------------------------------------------------------------------------------------------------------------------------------------------------------------------------------------------------------------------------------------------------------------------------------------------------------------------------------------------------------------------------------------------------------------------------------------------------------------------------------------------------------------------------------------------------------------------------------------------------------------------------------------------------------------------------------------------------------------------------------------------------------------------------------------------------------------------------------------------------------------------------------------------------------------------------------------------------------------------------------------------------------------------------------------------------------------------------------------------------------------------------------------------------------------------------------------------------------------------------------------------------------------------------------------------------------------------------------------------------------------------------------------------------------------------------------------------------------------------------------------------|----------------------------|-----------------------------------------------------|------------------------------|--------------------------------------------------------------------------|------------------------------------------------------------------------------------------------------------------------------------------------------------------------------------------------------------------------------------------------------------------------------------------------------------------------------------------------------------------------------------------------------------------------------------------------------------------------------------------------------------------------------------------------------------------------------------------------------------------------------------------------------------------------------------------------------------------------------------------------------------------------------------------------------------------------------------|-----------------------------------------------------------------------------------------------------------------------------|---------------------------------|---------------------------------|---------------------------------------------------------------|--------|
| D/31-2016                                | 14-Jul-2016                                                                                                                   | 16-Jul-2020 | ROL                        | USE            | Lot 2 on RP605713                                                     | West Rockhampton                                  | D/31-2016                                                                                   | 14/07/2016                                                                                                                                                                                                                                                                                                                                                                                                                                                                                                                                                                                                                                                                                                                                                                                                                                                                                                                                                                                                                                                                                                                                                                                                                                                                                                                                                                                                                                                                                                                                                                                                                                                                                                                                                                                                                                                                                                                                                                                                                                                                                                                     | Ę                          | 5                                                   | 21,000 Y                     |                                                                          | This charge may be subject (a) A charge of \$42,000.00 for two (2) lots; and<br>to automatic increases from (b) An Infrastructure Credit of \$21,000.00 for the<br>when the charges are levied existing allotment.<br>until when they are paid in Therefore a total charge of \$21,000.00 is payable for<br>accordance with section the development.<br>631 of the Sustainable<br>Planning Act 2009 and<br>Council's Adopted<br>Infrastructure Charges<br>Resolution (No 5) 2015.                                                                                                                                                                                                                                                                                                                                                  |                                                                                                                             |                                 | N                               | 0.00                                                          | \$0.00 |
| D/32-2016                                | 27-Sep-2018                                                                                                                   | 19-Sep-2020 | MCUOPW                     | USE            | Lot 2 on RP603797                                                     | The Range                                         | D/32-2016                                                                                   | 19/09/2016                                                                                                                                                                                                                                                                                                                                                                                                                                                                                                                                                                                                                                                                                                                                                                                                                                                                                                                                                                                                                                                                                                                                                                                                                                                                                                                                                                                                                                                                                                                                                                                                                                                                                                                                                                                                                                                                                                                                                                                                                                                                                                                     | Ę                          | 5                                                   | 65306.02 Y                   |                                                                          | This charge may be subject (a) A charge of \$38,127.60 for Gross Floor Area<br>to automatic increases from being 249.20 square metres (food and drink outlet);<br>when the charges are levied (b) A charge of \$41,792.80 for Gross Floor Area<br>until when they are paid in being 351.20 square metres (health care service and<br>accordance with section lobby area);<br>631 of the Sustainable (c) A charge of \$6,385.62 for Impervious Area being<br>Planning Act 2009 and 751.25 square metres (roof area, hardstand areas<br>C o u n c i l's A d o p t e d access, and parking areas); and<br>Infrastructure Charges (d) An Infrastructure Credit of \$21,000 applicable fo<br>Resolution (No 5) 2015. the existing residential lot.<br>Therefore a total charge of \$65,306.02 is payable fo<br>the developmen           | a<br>1<br>1<br>1                                                                                                            |                                 | Ν                               | 0.00                                                          | \$0.00 |
| D/35-2016                                | 05-Aug-2016                                                                                                                   | 05-Aug-2020 | MCUOPW                     | USE            | Lot 15 on SP206688                                                    | Gracemere                                         | D/35-2016                                                                                   | 05/08/2016                                                                                                                                                                                                                                                                                                                                                                                                                                                                                                                                                                                                                                                                                                                                                                                                                                                                                                                                                                                                                                                                                                                                                                                                                                                                                                                                                                                                                                                                                                                                                                                                                                                                                                                                                                                                                                                                                                                                                                                                                                                                                                                     | Ę                          | 5                                                   | 24355.07 Y                   |                                                                          | This charge may be subject (a) A charge of \$21,395.78 for Gross Floor Area<br>to automatic increases from being 503.43 square metres (industrial shed<br>when the charges are levied reception, staff lunch room, offices, storage and<br>until when they are paid in amenities);<br>accordance with section (b) A charge of \$23,959.29 for Impervious Area being<br>631 of the Sustainable 2,818.74 square metres (roof area, hardstand areas<br>Planning Act 2009 and access, and parking areas); and<br>Council's Adopted(c) An Infrastructure Credit of \$21,000.00 for the<br>Infrastructure Charges existing vacant allotment.<br>Resolution (No 5) 2015. Therefore a total charge of \$24,355.07 is payable fo<br>the development.                                                                                        |                                                                                                                             |                                 | Ν                               | 0.00                                                          | \$0.00 |
| D/37-2016                                | 27-Apr-2016                                                                                                                   | 27-Apr-2016 | ROL                        | USE            |                                                                       | Alton Downs                                       | D/37-2016                                                                                   | 27/04/2016                                                                                                                                                                                                                                                                                                                                                                                                                                                                                                                                                                                                                                                                                                                                                                                                                                                                                                                                                                                                                                                                                                                                                                                                                                                                                                                                                                                                                                                                                                                                                                                                                                                                                                                                                                                                                                                                                                                                                                                                                                                                                                                     | Ę                          | 5                                                   | 7,000 Y                      |                                                                          | This charge may be subject (a) A charge of \$7,000 per lot created; and<br>to automatic increases from (b) An Infrastructure Credit of \$7,000.00 for the<br>when the charges are levied existing allotment.<br>until when they are paid in Therefore a total charge of \$7,000.00 is payable fo<br>accordance with section the development.<br>631 of the Sustainable<br>Planning Act 2009 and<br>Council's Adopted<br>Infrastructure Charges<br>Resolution (No 5) 2015.                                                                                                                                                                                                                                                                                                                                                          |                                                                                                                             |                                 | N                               | 0.00                                                          | \$0.00 |
| D/40-2016                                | 03-May-2016                                                                                                                   | 03-May-2020 | ROL                        | USE            | Lot 2 on RP612917                                                     | Frenchville                                       | D/40-2016                                                                                   | 03/05/2016                                                                                                                                                                                                                                                                                                                                                                                                                                                                                                                                                                                                                                                                                                                                                                                                                                                                                                                                                                                                                                                                                                                                                                                                                                                                                                                                                                                                                                                                                                                                                                                                                                                                                                                                                                                                                                                                                                                                                                                                                                                                                                                     | Ę                          | 5                                                   | \$42,000.00 Y                |                                                                          | This charge may be subject (a) A charge of \$63,000.00 for three lots; and<br>to automatic increases from (b) An Infrastructure Credit of \$21,000.00 for the<br>when the charges are levied existing allotment.<br>until when they are paid in Therefore a total charge of \$42,000.00 is payable fo<br>accordance with section the development.<br>631 of the Sustainable<br>Planning Act 2009 and<br>Council's Adopted<br>Infrastructure Charges<br>Resolution (No 5) 2015.                                                                                                                                                                                                                                                                                                                                                     |                                                                                                                             |                                 | Ν                               | 0.00                                                          | \$0.00 |
| D/46-2016                                | 27-Jul-2016                                                                                                                   | 27-Jul-2020 | MCUC                       | USE            | Lot 9 on SP261766                                                     | Kawana                                            | D/46-2016                                                                                   | 27/07/2016                                                                                                                                                                                                                                                                                                                                                                                                                                                                                                                                                                                                                                                                                                                                                                                                                                                                                                                                                                                                                                                                                                                                                                                                                                                                                                                                                                                                                                                                                                                                                                                                                                                                                                                                                                                                                                                                                                                                                                                                                                                                                                                     | Ę                          | 5                                                   | 36471.80 Y                   |                                                                          | <ul> <li>This charge may be subject (a) A charge of \$29,835.00 for Gross Floor Area to automatic increases from being 702 square metres (new extension to the when the charges are levied industrial shed);</li> <li>until when they are paid in (b) A charge of \$6,636.80 for all additional accordance with section Impervious Area (approximately 686 square metres 631 of the Sustainable for the new driveway, thirty (30) square metres for the Planning Act 2009 and bin storage area and 64.8 square metres for the Council's Adopted portion of the new roof area over the previous Infrastructure Charges landscaped area).</li> <li>Resolution (No 5) 2015. (c) No credits will be allocated to this development as the current Low Impact Industry will remain on the site. Please note,</li> </ul>                  | e<br>I<br>S<br>S<br>t                                                                                                       |                                 | Ν                               | 0.00                                                          | \$0.00 |
| D/48-2016                                | 03-Apr-2019                                                                                                                   | 23-Jul-2022 | ROL                        | USE            | Lot 20 and 41 to 47 on<br>SP321568                                    | Frenchville                                       | D/48-2016                                                                                   | 03/04/2019                                                                                                                                                                                                                                                                                                                                                                                                                                                                                                                                                                                                                                                                                                                                                                                                                                                                                                                                                                                                                                                                                                                                                                                                                                                                                                                                                                                                                                                                                                                                                                                                                                                                                                                                                                                                                                                                                                                                                                                                                                                                                                                     | 5                          | 5                                                   | 147,000.00 Y                 |                                                                          | This charge may be subject Stage 1<br>to automatic increases from (a) A charge of \$42,000.00 (two lots) - excluding Lo<br>when the charges are levied 21 due to conversion to common property; and<br>until when they are paid in (b) An Infrastructure Credit of \$21,000.00 for the<br>accordance with section existing allotment.<br>631 of the Sustainable Stage 2A<br>Planning Act 2009 and (a) A charge of \$42,000.00 (two additional lots);<br>C o u n c i I's A d o p t e d Stage 2B<br>Infrastructure Charges (a) A charge of \$42,000.00 (two additional lots);<br>Resolution (No 5) 2015. Stage 2C<br>(a) A charge of \$21,000.00 (one additional lot);<br>Stage 2D<br>(a) A charge of \$42,000.00 (two additional lots); and<br>An Infrastructure Credit of \$21,000.00 for the balance<br>lot for the final stage d | e<br>d                                                                                                                      |                                 | N                               | 0.00                                                          | \$0.00 |

| Development approval<br>reference number | If the charge was levied as<br>a result of a development<br>approval, the date the<br>development application<br>was approved | will lapse  | roval Application Type Code | e Major Category | Major Category Real property description<br>(of development approval) | Suburb or locality where<br>the charge was levied | If the charge is a result of<br>an infrastructure charges<br>notice, the notice<br>reference number | If the charge is a result of<br>an infrastructure charges<br>notice, the day the<br>infrastructure charges<br>notice was given If the levied charge is the<br>subject of the<br>infrastructure agreement,<br>any reference number<br>given to the agreement | charge was levied under) | vied If the levied charge is<br>subject to an automatic<br>increase provision |                                                                                                                                                                                                                                                                                                                                                                                                                                                                                                                                                                                                                                                                                                                                                                                                                                      | If infrastructure to be<br>provided instead of paying<br>the levied infrastructure<br>charge, the Infrastructure<br>details | Offsets applicable<br>(details) | Refunds applicable<br>(details) | Infrastructure charge paid<br>and day on which it was<br>paid |        |
|------------------------------------------|-------------------------------------------------------------------------------------------------------------------------------|-------------|-----------------------------|------------------|-----------------------------------------------------------------------|---------------------------------------------------|-----------------------------------------------------------------------------------------------------|-------------------------------------------------------------------------------------------------------------------------------------------------------------------------------------------------------------------------------------------------------------|--------------------------|-------------------------------------------------------------------------------|--------------------------------------------------------------------------------------------------------------------------------------------------------------------------------------------------------------------------------------------------------------------------------------------------------------------------------------------------------------------------------------------------------------------------------------------------------------------------------------------------------------------------------------------------------------------------------------------------------------------------------------------------------------------------------------------------------------------------------------------------------------------------------------------------------------------------------------|-----------------------------------------------------------------------------------------------------------------------------|---------------------------------|---------------------------------|---------------------------------------------------------------|--------|
| D/31-2016                                | 14-Jul-2016                                                                                                                   | 16-Jul-2020 | ROL                         | USE              | Lot 2 on RP605713                                                     | West Rockhampton                                  | D/31-2016                                                                                           | 14/07/2016                                                                                                                                                                                                                                                  | 5 21,000                 | Y                                                                             | This charge may be subject (a) A charge of \$42,000.00 for two (2) lots; and<br>to automatic increases from (b) An Infrastructure Credit of \$21,000.00 for the<br>when the charges are levied existing allotment.<br>until when they are paid in Therefore a total charge of \$21,000.00 is payable for<br>accordance with section the development.<br>631 of the Sustainable<br>Planning Act 2009 and<br>Council's Adopted<br>Infrastructure Charges<br>Resolution (No 5) 2015.                                                                                                                                                                                                                                                                                                                                                    |                                                                                                                             |                                 | Ν                               | 0.00                                                          | \$0.00 |
| D/32-2016                                | 27-Sep-2018                                                                                                                   | 19-Sep-2020 | MCUOPW                      | USE              | Lot 2 on RP603797                                                     | The Range                                         | D/32-2016                                                                                           | 19/09/2016                                                                                                                                                                                                                                                  | 5 65306.02               | Y                                                                             | <ul> <li>This charge may be subject (a) A charge of \$38,127.60 for Gross Floor Area to automatic increases from being 249.20 square metres (food and drink outlet); when the charges are levied (b) A charge of \$41,792.80 for Gross Floor Area until when they are paid in being 351.20 square metres (health care service and accordance with section lobby area);</li> <li>631 of the Sustainable (c) A charge of \$6,385.62 for Impervious Area being Planning Act 2009 and 751.25 square metres (roof area, hardstand areas, C o u n c i l's A d o p t e d access, and parking areas); and Infrastructure Charges (d) An Infrastructure Credit of \$21,000 applicable for Resolution (No 5) 2015. the existing residential lot. Therefore a total charge of \$65,306.02 is payable for the developmen</li> </ul>              |                                                                                                                             |                                 | Ν                               | 0.00                                                          | \$0.00 |
| D/35-2016                                | 05-Aug-2016                                                                                                                   | 05-Aug-2020 | MCUOPW                      | USE              | Lot 15 on SP206688                                                    | Gracemere                                         | D/35-2016                                                                                           | 05/08/2016                                                                                                                                                                                                                                                  | 5 24355.07               | Y                                                                             | This charge may be subject (a) A charge of \$21,395.78 for Gross Floor Area<br>to automatic increases from being 503.43 square metres (industrial shed,<br>when the charges are levied reception, staff lunch room, offices, storage and<br>until when they are paid in amenities);<br>accordance with section (b) A charge of \$23,959.29 for Impervious Area being<br>631 of the Sustainable 2,818.74 square metres (roof area, hardstand areas,<br>Planning Act 2009 and access, and parking areas); and<br>Council's Adopted(c) An Infrastructure Credit of \$21,000.00 for the<br>Infrastructure Charges existing vacant allotment.<br>Resolution (No 5) 2015. Therefore a total charge of \$24,355.07 is payable for<br>the development.                                                                                       |                                                                                                                             |                                 | N                               | 0.00                                                          | \$0.00 |
| D/37-2016                                | 27-Apr-2016                                                                                                                   | 27-Apr-2016 | ROL                         | USE              |                                                                       | Alton Downs                                       | D/37-2016                                                                                           | 27/04/2016                                                                                                                                                                                                                                                  | 5 7,000                  | Y                                                                             | This charge may be subject (a) A charge of \$7,000 per lot created; and<br>to automatic increases from (b) An Infrastructure Credit of \$7,000.00 for the<br>when the charges are levied existing allotment.<br>until when they are paid in Therefore a total charge of \$7,000.00 is payable for<br>accordance with section the development.<br>631 of the Sustainable<br>Planning Act 2009 and<br>Council's Adopted<br>Infrastructure Charges<br>Resolution (No 5) 2015.                                                                                                                                                                                                                                                                                                                                                           |                                                                                                                             |                                 | N                               | 0.00                                                          | \$0.00 |
| D/40-2016                                | 03-May-2016                                                                                                                   | 03-May-2020 | ROL                         | USE              | Lot 2 on RP612917                                                     | Frenchville                                       | D/40-2016                                                                                           | 03/05/2016                                                                                                                                                                                                                                                  | 5 \$42,000.00            | Y                                                                             | This charge may be subject (a) A charge of \$63,000.00 for three lots; and<br>to automatic increases from (b) An Infrastructure Credit of \$21,000.00 for the<br>when the charges are levied existing allotment.<br>until when they are paid in Therefore a total charge of \$42,000.00 is payable for<br>accordance with section the development.<br>631 of the Sustainable<br>Planning Act 2009 and<br>Council's Adopted<br>Infrastructure Charges<br>Resolution (No 5) 2015.                                                                                                                                                                                                                                                                                                                                                      |                                                                                                                             |                                 | Ν                               | 0.00                                                          | \$0.00 |
| D/46-2016                                | 27-Jul-2016                                                                                                                   | 27-Jul-2020 | MCUC                        | USE              | Lot 9 on SP261766                                                     | Kawana                                            | D/46-2016                                                                                           | 27/07/2016                                                                                                                                                                                                                                                  | 5 36471.80               | Y                                                                             | This charge may be subject (a) A charge of \$29,835.00 for Gross Floor Area<br>to automatic increases from being 702 square metres (new extension to the<br>when the charges are levied industrial shed);<br>until when they are paid in (b) A charge of \$6,636.80 for all additional<br>accordance with section Impervious Area (approximately 686 square metres<br>631 of the Sustainable for the new driveway, thirty (30) square metres for the<br>Planning Act 2009 and bin storage area and 64.8 square metres for the<br>Council's Adopted portion of the new roof area over the previous<br>Infrastructure Charges landscaped area).<br>Resolution (No 5) 2015. (c) No credits will be allocated to this development<br>as the current Low Impact Industry will remain on the<br>site. Please note,                         |                                                                                                                             |                                 | Ν                               | 0.00                                                          | \$0.00 |
| D/48-2016                                | 03-Apr-2019                                                                                                                   | 23-Jul-2022 | ROL                         | USE              | Lot 20 and 41 to 47 on<br>SP321568                                    | Frenchville                                       | D/48-2016                                                                                           | 03/04/2019                                                                                                                                                                                                                                                  | 5 147,000.00             | Y                                                                             | This charge may be subject Stage 1<br>to automatic increases from (a) A charge of \$42,000.00 (two lots) - excluding Lot<br>when the charges are levied 21 due to conversion to common property; and<br>until when they are paid in (b) An Infrastructure Credit of \$21,000.00 for the<br>accordance with section existing allotment.<br>631 of the Sustainable Stage 2A<br>Planning Act 2009 and (a) A charge of \$42,000.00 (two additional lots);<br>C o u n c i l's A d o p t e d Stage 2B<br>Infrastructure Charges (a) A charge of \$42,000.00 (two additional lots);<br>Resolution (No 5) 2015. Stage 2C<br>(a) A charge of \$21,000.00 (one additional lots);<br>Stage 2D<br>(a) A charge of \$42,000.00 (two additional lots); and<br>An Infrastructure Credit of \$21,000.00 for the balance<br>lot for the final stage d | I                                                                                                                           |                                 | N                               | 0.00                                                          | \$0.00 |