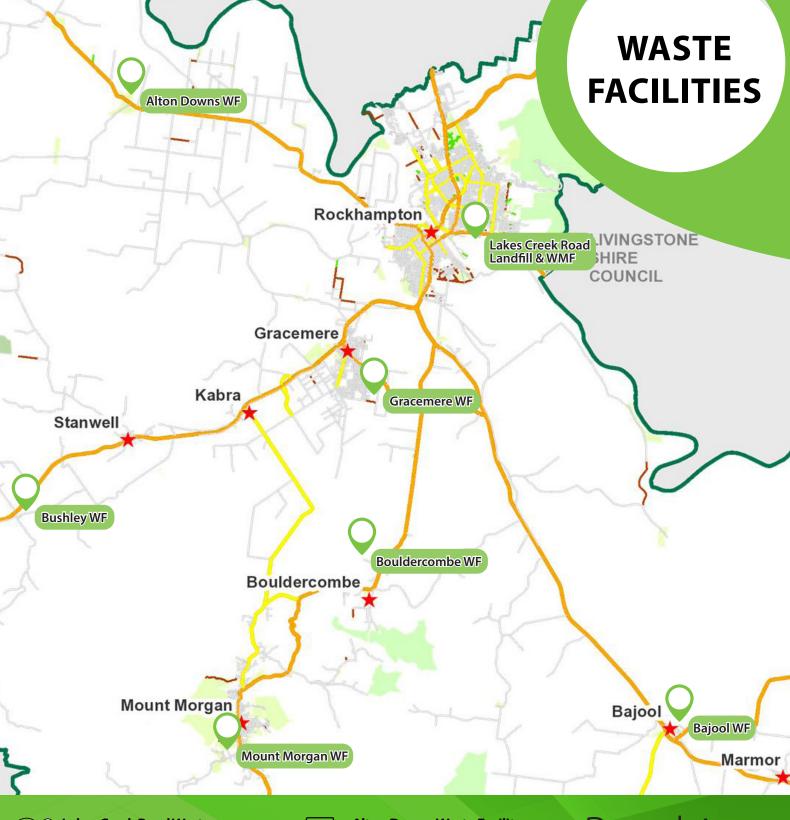

Lakes Creek Road Waste Management Facility 152 Lakes Creek Road

**OPENING HOURS** 

Monday to Sunday: 7am - 5pm

Bouldercombe Waste Facility 116 Inslay Avenue

**OPENING HOURS** 

Tuesday & Thursday: 2pm - 5pm Saturday & Sunday: 9am - 3pm

Mount Morgan Waste Facility
Racecourse Road

**OPENING HOURS** 

Monday, Wednesday, Friday, Saturday & Sunday: 9am - 3pm

Alton Downs Waste Facility 1890 Ridgelands Road

**OPENING HOURS** 

Tuesday & Thursday: 2pm - 5pm Saturday & Sunday: 9am - 3pm

Bajool Waste Facility Old Joe Road off Bajool-Port Alma Road

**OPENING HOURS** 

Tuesday & Thursday: 2pm - 5pm Saturday & Sunday: 9am - 3pm

Bushley Waste Facility 431 Brickworks Road

**OPENING HOURS** 

Tuesday & Thursday: 2pm - 5pm Saturday & Sunday: 9am - 3pm

Gracemere Waste Facility 74 Allen Road

OPENING HOURS

Monday to Friday: 9am - 3pm

Saturday: 9am - 5pm